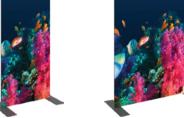

Add style to any space with a simple, modern fabric banner display! Ideal for use in lobbies, retail environments, at tradeshows and events and more, there are eight easy-to-assemble, fabric banner options available. Choose from four straight and four curved shapes ranging from 23.5"w to 59"w to find the perfect display that fits your needs.

## CURVED FMLT-ESS-C-600 FMLT-ESS-C-920 FMLT-ESS-C-1200 FMLT-ESS-C-1500

.25"w 59"w

All Formulate Essential Banners feature basic tubular frames that have rounded corners and bungee cords for easy assembly and come with slip-over pillowcase fabric graphics. Sturdy steel feet anchor the display. Formulate Essential Banners come with carry bags and a one-year limited hardware warranty.