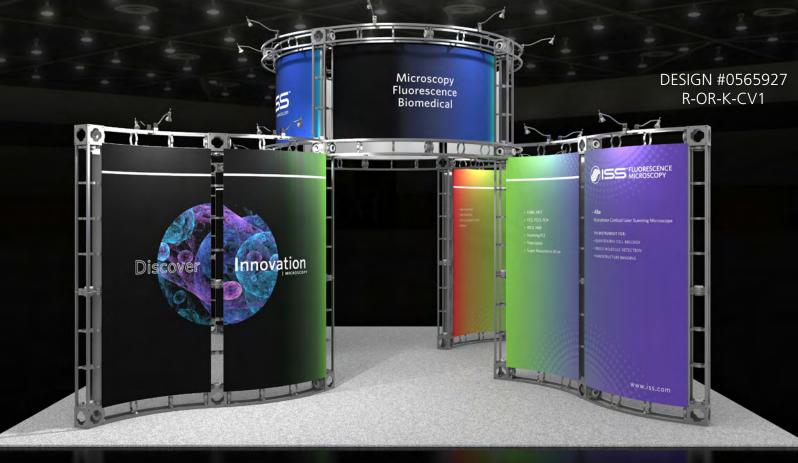

## **RENT A DYNAMIC**

## ORBITAL EXPRESS<sup>™</sup> TRUSS ISLAND EXHIBIT

Make a lasting impression on the show floor with an eye-catching Orbital Express™ Truss island exhibit. The ideal rental solution for any budget-conscious exhibitor, Orbital Truss exhibits feature rented steel hardware that goes together easy with NO TOOLS necessary, and state-of-the-art purchased fabric or UV panel graphics. The towering, attention-grabbing configurations make it easy to WOW on any show floor.

Renting is easy - simply select the exhibit that fits your needs, design graphics to dress the display, and you're ready to showcase your brand. The only time investment is in the design and printing of purchased graphics, making it simple to obtain an impactful exhibit in a short period of time. All Orbital Express Truss rental display frames and purchased graphics are proudly manufactured and printed in the USA. Count on making an unforgettable impact with a rental Orbital Express Truss exhibit kit.