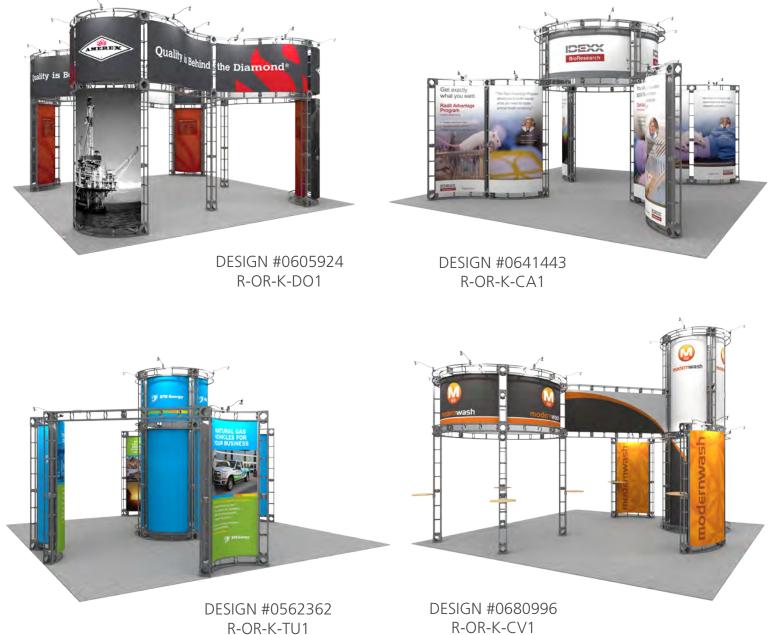

## **RENT A DYNAMIC**

## ORBITAL EXPRESS<sup>™</sup> TRUSS ISLAND EXHIBIT

Make a lasting impression on the show floor with an eye-catching Orbital Express™ Truss island exhibit. The ideal rental solution for any budget-conscious exhibitor, Orbital Truss exhibits feature rented steel hardware that goes together easy with NO TOOLS necessary, and state-of-the-art purchased fabric or UV panel graphics. The towering, attention-grabbing configurations make it easy to WOW on any show floor.

Renting is easy - simply select the exhibit that fits your needs, design graphics to dress the display, and you're ready to showcase your brand. The only time investment is in the design and printing of purchased graphics, making it simple to obtain an impactful exhibit in a short period of time. All Orbital Express Truss rental display frames and purchased graphics are proudly manufactured and printed in the USA. Count on making an unforgettable impact with a rental Orbital Express Truss exhibit kit.