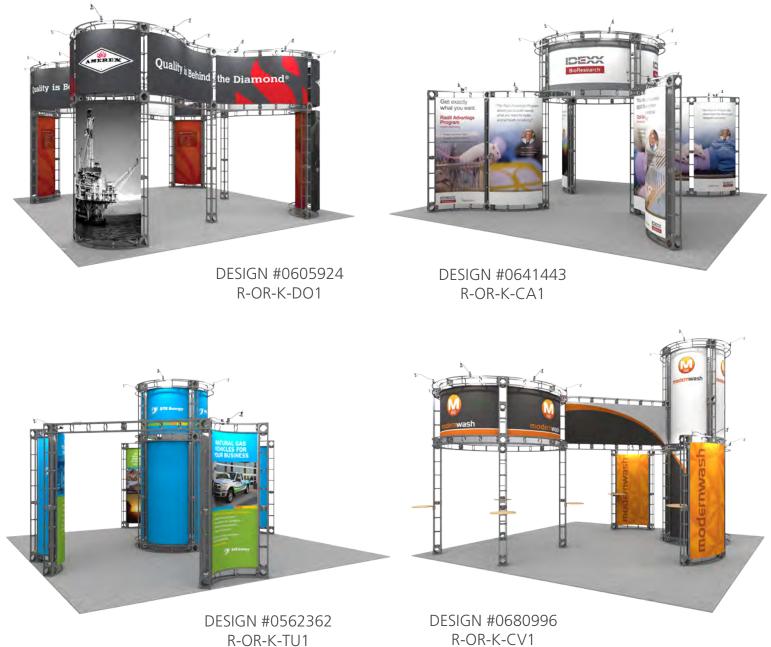

## **RENT A DYNAMIC**

## ORBITAL EXPRESS<sup>™</sup> TRUSS ISLAND EXHIBIT

Make a lasting impression on the show floor with an eye-catching Orbital Express™ Truss island exhibit. The ideal rental solution for any budget-conscious exhibitor, Orbital Truss exhibits feature rented steel hardware that goes together easy with NO TOOLS necessary, and state-of-the-art purchased fabric or UV panel graphics. The towering, attention-grabbing configurations make it easy to WOW on any show floor.

Renting is easy - simply select the exhibit that fits your needs, design graphics to dress the display, and you're ready to showcase your brand. The only time investment is in the design and printing of purchased graphics, making it simple to obtain an impactful exhibit in a short period of time. All Orbital Express Truss rental display frames and purchased graphics are proudly manufactured and printed in the USA. Count on making an unforgettable impact with a rental Orbital Express Truss exhibit kit.