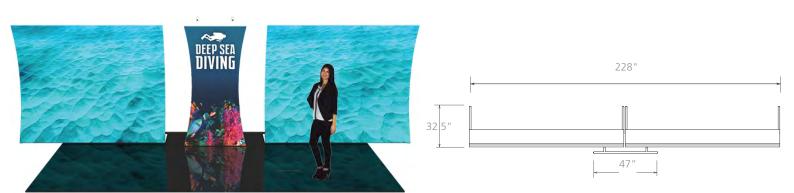

## NEW FORMULATE® MASTER BACKWALL CONNECTORS

Enhance and add messaging to 10' and 20' Formulate® Master backwalls with new Master Backwall Connectors! Master Backwall Connectors make it simple to connect two 10' or 20' Formulate Master backwalls. Connectors feature a slip-over pillowcase fabric graphic and lightweight aluminum tube frame that connect easily to the backwall to create the appearance of one seamless display.

FORMULATE
BACKWALL CONNECTOR 04
FMLT-WBWC-04

CONNECTOR 02 FMLT-WBWC-02

CONNECTOR 03 FMLT-WBWC-03

**CONNECTOR 04** FMLT-WBWC-04

CONNECTOR 05 FMLT-WBWC-05

CONNECTOR 06 FMLT-WBWC-06

CONNECTOR 07 FMLT-WBWC-07