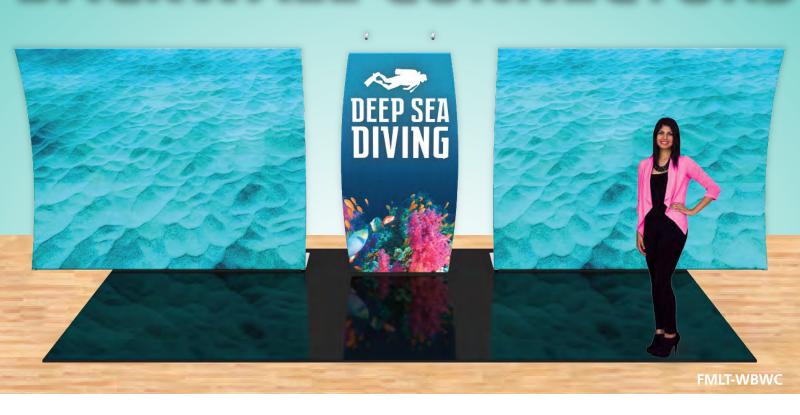

## NEW FORMULATE® MASTER BACKWALL CONNECTORS

Enhance and add messaging to 10' and 20' Formulate® Master backwalls with new Master Backwall Connectors! Master Backwall Connectors make it simple to connect two 10' or 20' Formulate Master backwalls. Connectors feature a slip-over pillowcase fabric graphic and lightweight aluminum tube frame that connect easily to the backwall to create the appearance of one seamless display.