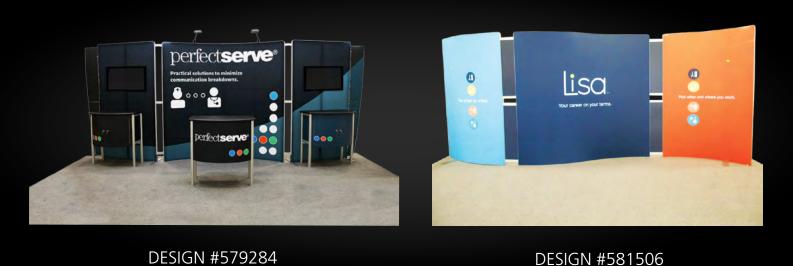

## **10 x 10 INLINE**

**10 x 20 INLINE** 

**LIGHT BOXES & BANNERS** 

VF-K-22

VF-K-10

VF-R-02

VF-K-20

VF-K-16