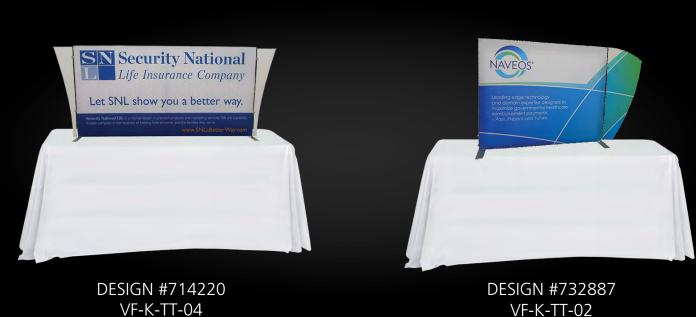

We offer a wide variety of Vector Frame™ modular displays – from tabletop to 10′ and 20′ inline exhibits and kiosks, light boxes and banners. Vector Frame displays are easy to assemble, reconfigurable and customizable. Displays marry aluminum extrusion frames with silicone edge push-fit fabric graphics and accents such as monitor mounts, backlighting, counters and more to create attention grabbing solutions. It is simple to find the Vector Frame display for any situation!

## **TABLETOP DISPLAYS**



## **10 x 10 INLINE**



**10 x 20 INLINE** 



**LIGHT BOXES & BANNERS** 



VF-K-22

VF-K-10

VF-R-02



VF-K-20

VF-K-16

VF-LB-R-05

Our Vector Frame line of exhibits and accents make it easy to make a stunning splash at trade shows, events and in retail or permanent displays. Choose from a variety of standard and custom solutions to find what best fits your needs.