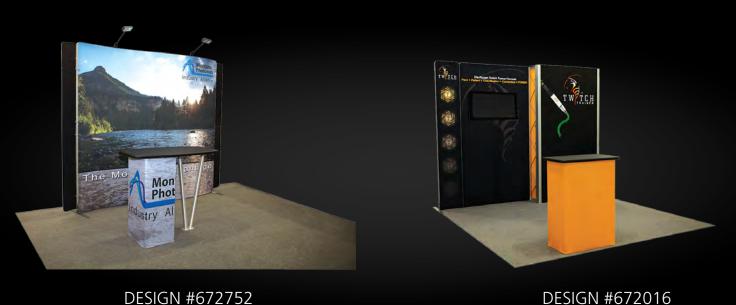

## **10 x 10 INLINE**

**10 x 20 INLINE** 

**LIGHT BOXES & BANNERS** 

VF-K-22

VF-K-10

VF-R-02

VF-K-20

VF-K-16