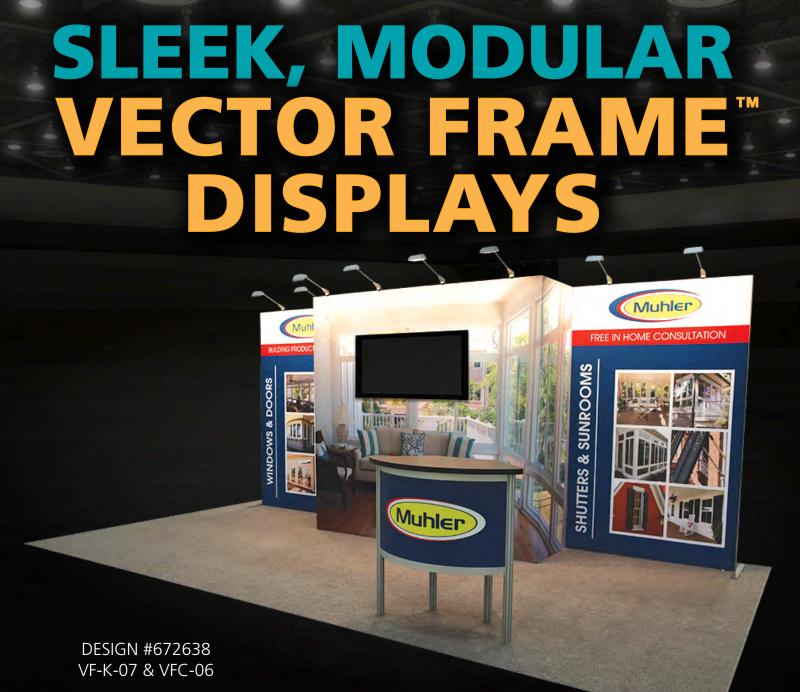

We offer a wide variety of Vector Frame™ modular displays – from tabletop to 10′ and 20′ inline exhibits and kiosks, light boxes and banners. Vector Frame displays are easy to assemble, reconfigurable and customizable. Displays marry aluminum extrusion frames with silicone edge push-fit fabric graphics and accents such as monitor mounts, backlighting, counters and more to create attention grabbing solutions. It is simple to find the Vector Frame display for any situation!