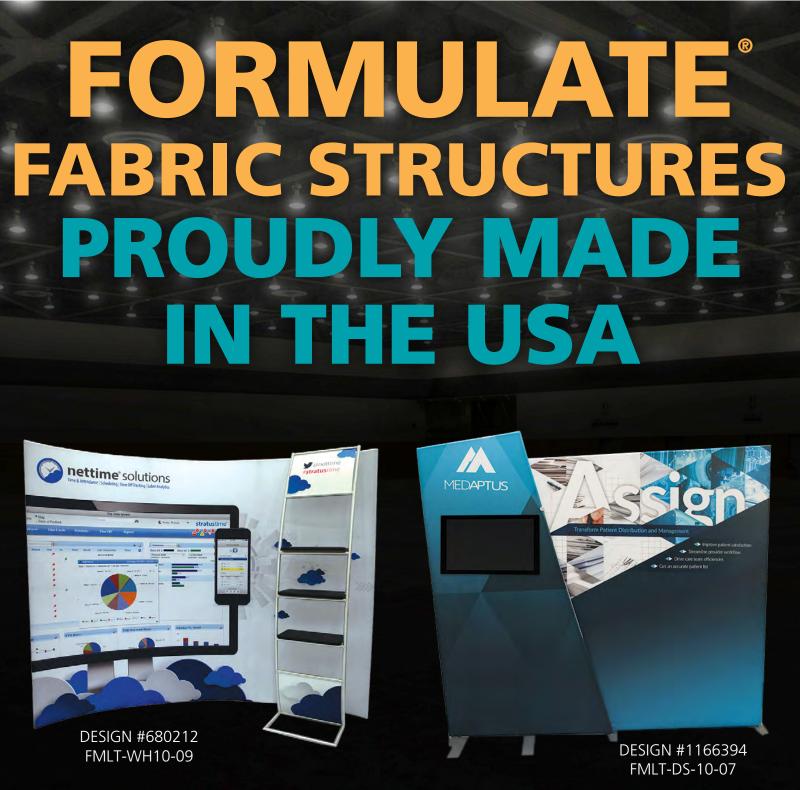

The Formulate® line of fabric exhibits, hanging and architectural structures combine tube frames and specialty fabrics to create quality, organically shaped displays that are proudly made in the USA! The Formulate Master and Designer Series lines include a wide range of exhibits and hanging structures, architectural funnels, columns, towers and arches, which are efficiently hand-crafted, welded and finished in the United States by skilled professionals.

Formulate exhibits and structures combine easy-to-assemble tube frames with state-of-the-art printed pillowcase fabric graphics. Formulate fabric structures are formed with expert aluminum bending machinery and skilled welding and metal-working technicians, to create the highest-quality end product.

The wide range of stunning, eye-catching and sleek fabric exhibits and structures, from inline and island exhibits to funnels, arches, towers, hanging structures and more are available for purchase making it easy to incorporate an eye-catching fabric structure into your event, trade show or retail space.