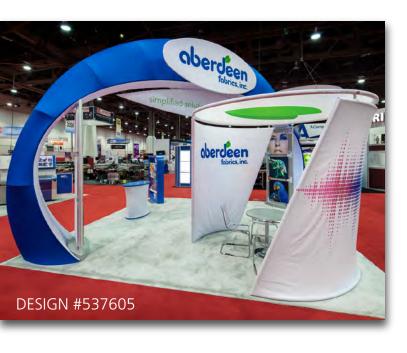

The Formulate® line of fabric exhibits, hanging and architectural structures combine tube frames and specialty fabrics to create quality, organically shaped displays that are proudly made in the USA! The Formulate Master and Designer Series lines include a wide range of exhibits and hanging structures, architectural funnels, columns, towers and arches, which are efficiently hand-crafted, welded and finished in the United States by skilled professionals.

The wide range of stunning, eye-catching and sleek fabric exhibits and structures, from inline and island exhibits to funnels, arches, towers, hanging structures and more are available for purchase making it easy to incorporate an eye-catching fabric structure into your event, trade show or retail space.