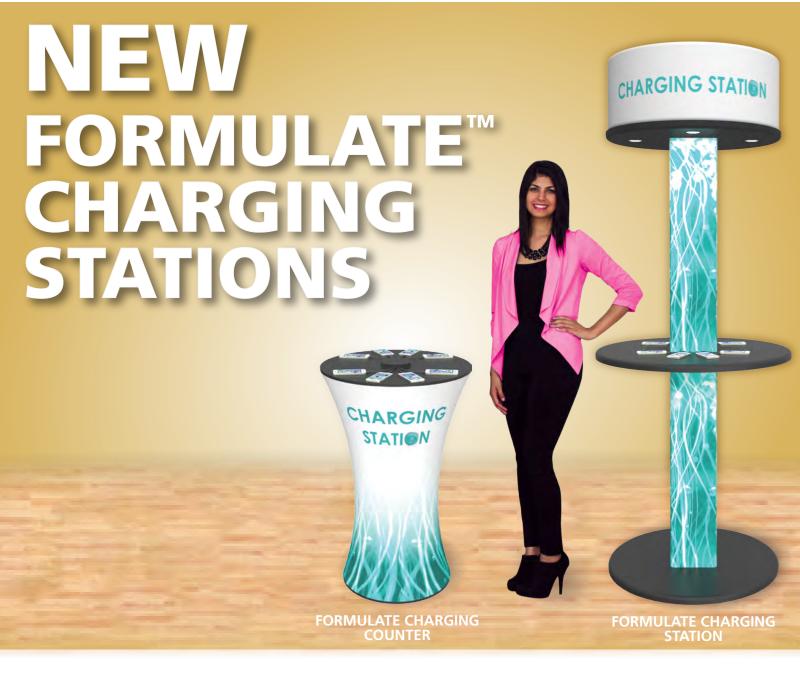

Introducing new Formulate<sup>™</sup> Charging Stations - ideal for adding technology and value for visitors in need of a quick charge! High-speed Apple 8-pin and Micro USB for Android charging tips are included for easy setup and use. Choose from two styles ideal for retail applications, trade shows and events.

**CHARGING TOWER** FMLT-CHRG-01 16 device charge capability **CHARGING COUNTER** FMLT-CHRG-COUNTER-01 8 device charging capability

Formulate Charging Stations and Charging Counters combine durable aluminum tube frames with state-of-the-art printed fabric graphics. These displays provide a fresh, eye-catching appearance and high functionality for any space.