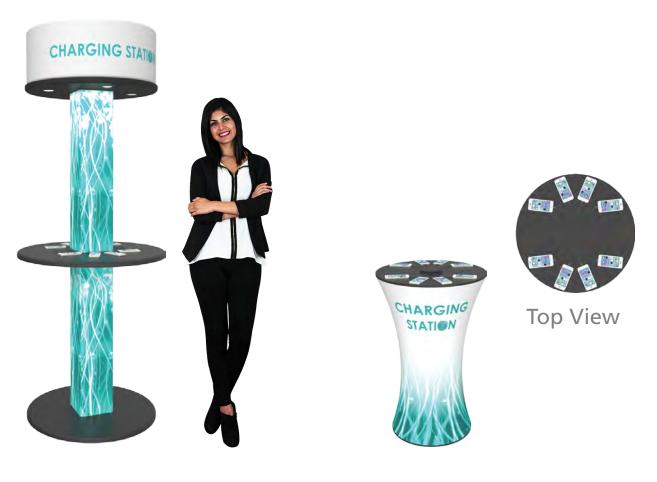

Introducing new Formulate<sup>™</sup> Charging Stations - ideal for adding technology and value for visitors in need of a quick charge! High-speed Apple 8-pin and Micro USB for Android charging tips are included for easy setup and use. Choose from two styles ideal for retail applications, trade shows and events.

**CHARGING TOWER** FMLT-CHRG-01 16 device charge capability **CHARGING COUNTER** FMLT-CHRG-COUNTER-01 8 device charging capability

Formulate Charging Stations and Charging Counters combine durable aluminum tube frames with state-of-the-art printed fabric graphics. These displays provide a fresh, eye-catching appearance and high functionality for any space.