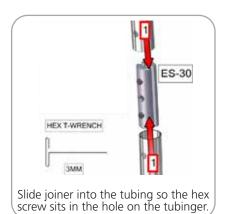

| Refer to related graphic template for more information.                                                                                                              |
| Shipping dimensions:  1 OCE case: 18"l x 18"w x 40" up to 66"h 457mm(l) x 457mm(w) x 1016mm(h) up to 1675mm(h)  Approximate shipping weight (with case): 35 lbs / 16 kg                 | Visit:<br>www.exhibitors-handbook.com/<br>graphic-templates                                                                                                          |

### additional information:

Graphic material:

Dye-sublimated zipper pillowcase fabric



www.display-setup-animations.com





## **STEP 1: ASSEMBLE FRAME**









STEP 2: ATTACH GRAPHIC