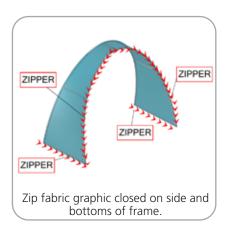

#### features and benefits:

- State-of-the-art 30mm curved aluminum tube frame with sturdy internal spigots
- Two bases provide weighted stability and serve as anchors for the fabric structure
- Kit includes: one frame, one dye-sublimated zipper pillowcase graphic, and one wheeled molded OCE storage case
- Lifetime hardware warranty against manufacturer defects

### additional information:

Graphic material:

Dye-sublimated zipper pillowcase fabric

www.display-setup-animations.com