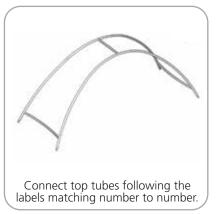

| Refer to related graphic template for more information.                                                                                                              |
| Shipping dimensions:  1 OCE case: 18"l x 18"w x 40" up to 66"h 457mm(l) x 457mm(w) x 1016mm(h) up to 1675mm(h)  Approximate shipping weight (with case): 35 lbs / 16 kg                 | Visit:<br>www.exhibitors-handbook.com/<br>graphic-templates                                                                                                          |

### additional information:

Graphic material:

Dye-sublimated zipper pillowcase fabric



www.display-setup-animations.com





## **STEP 1: ASSEMBLE FRAME**









STEP 2: ATTACH GRAPHIC