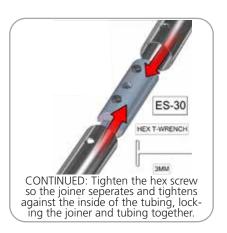

| Refer to related graphic template for more information.                                                                                                              |
| Shipping dimensions:  1 OCE case: 18"l x 18"w x 40" up to 66"h 457mm(l) x 457mm(w) x 1016mm(h) up to 1675mm(h)  Approximate shipping weight (with case): 35 lbs / 16 kg                 | Visit:<br>www.exhibitors-handbook.com/<br>graphic-templates                                                                                                          |

### additional information:

Graphic material:

Dye-sublimated zipper pillowcase fabric



www.display-setup-animations.com





## **STEP 1: ASSEMBLE FRAME**









STEP 2: ATTACH GRAPHIC