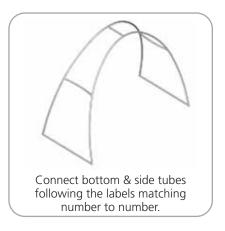

| Refer to related graphic template for more information.                                                                                                              |
| Shipping dimensions:  1 OCE case: 18"l x 18"w x 40" up to 66"h 457mm(l) x 457mm(w) x 1016mm(h) up to 1675mm(h)  Approximate shipping weight (with case): 35 lbs / 16 kg                 | Visit:<br>www.exhibitors-handbook.com/<br>graphic-templates                                                                                                          |

### additional information:

Graphic material:

Dye-sublimated zipper pillowcase fabric



www.display-setup-animations.com





## **STEP 1: ASSEMBLE FRAME**









STEP 2: ATTACH GRAPHIC