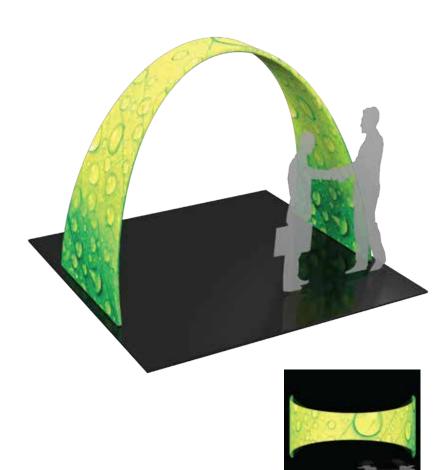

#### ARCH-02

Formulate<sup>™</sup> Arches add architecture and design to any event or interior space! Easily create and define a stunning entryway, focal point or stage set at your next tradeshow or event. Formulate Arches combine pillowcase style stretch fabric graphics with 30mm curved aluminum tube frames; these super structures are made in the USA and collapse to a fraction of their size.

#### features and benefits:

- State-of-the-art 30mm curved aluminum tube frame with sturdy internal spigots
- Two bases provide weighted stability and serve as anchors for the fabric structure
- Kit includes: one frame, one dye-sublimated zipper pillowcase graphic, and one wheeled molded OCE storage case
- Lifetime hardware warranty against manufacturer defects

#### dimensions:

| Hardware                                                                                                                                                                                | Graphic                                                                                                                                                              |
|-----------------------------------------------------------------------------------------------------------------------------------------------------------------------------------------|----------------------------------------------------------------------------------------------------------------------------------------------------------------------|
| Assembled unit: 114"w x 91.831"h x 58"d at bottom - 20"d at top 2896mm(w) x 2333mm(h) x 1473mm(d) at bottom - 508mm(d) at top  Approximate weight (includes graphic): 24.07 lbs / 11 kg | Total visual area: Outside: 237"w x 58"h 6020mm(w) x 1473mm(h)  Inside: 230"w x 58"h 5842mm(w) x 1473mm(h)  Please be sure to include 5" bleed around the perimeter. |
| Shipping                                                                                                                                                                                | Refer to related graphic template for more information.                                                                                                              |
| Shipping dimensions:  1 OCE case: 18"l x 18"w x 40" up to 66"h 457mm(l) x 457mm(w) x 1016mm(h) up to 1675mm(h)  Approximate shipping weight (with case): 35 lbs / 16 kg                 | Visit:<br>www.exhibitors-handbook.com/<br>graphic-templates                                                                                                          |