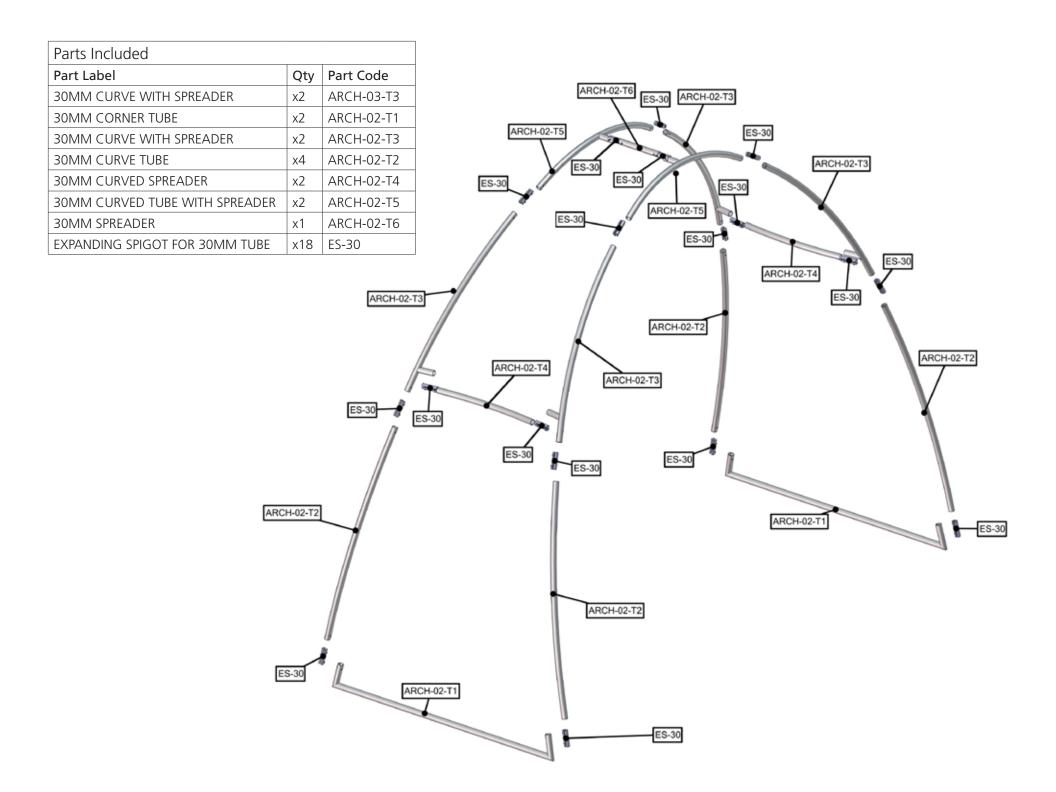

| Refer to related graphic template for more information.                                                                                                              |
| Shipping dimensions:  1 OCE case: 18"l x 18"w x 40" up to 66"h 457mm(l) x 457mm(w) x 1016mm(h) up to 1675mm(h)  Approximate shipping weight (with case): 35 lbs / 16 kg                 | Visit:<br>www.exhibitors-handbook.com/<br>graphic-templates                                                                                                          |

### additional information:

Graphic material:

Dye-sublimated zipper pillowcase fabric



www.display-setup-animations.com





## **STEP 1: ASSEMBLE FRAME**









STEP 2: ATTACH GRAPHIC