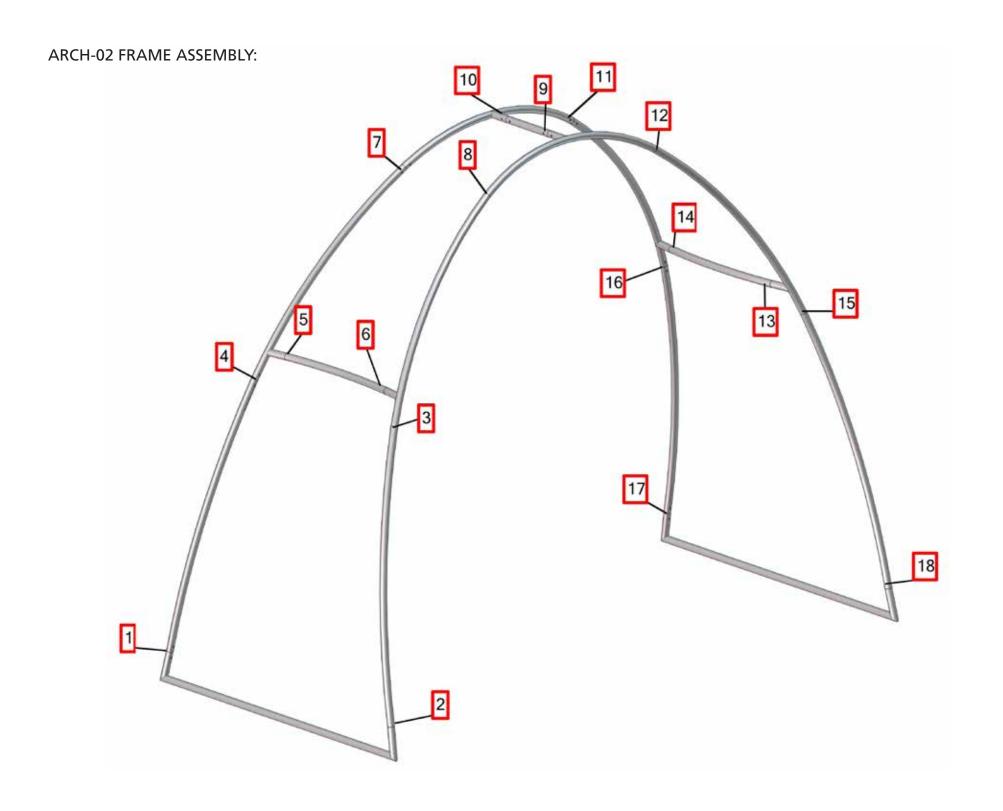

| Refer to related graphic template for more information.                                                                                                              |
| Shipping dimensions:  1 OCE case: 18"l x 18"w x 40" up to 66"h 457mm(l) x 457mm(w) x 1016mm(h) up to 1675mm(h)  Approximate shipping weight (with case): 35 lbs / 16 kg                 | Visit:<br>www.exhibitors-handbook.com/<br>graphic-templates                                                                                                          |

### additional information:

Graphic material:

Dye-sublimated zipper pillowcase fabric



www.display-setup-animations.com





## **STEP 1: ASSEMBLE FRAME**









STEP 2: ATTACH GRAPHIC