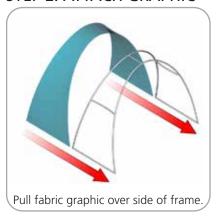

| Refer to related graphic template for more information.                                                                                                              |
| Shipping dimensions:  1 OCE case: 18"l x 18"w x 40" up to 66"h 457mm(l) x 457mm(w) x 1016mm(h) up to 1675mm(h)  Approximate shipping weight (with case): 35 lbs / 16 kg                 | Visit:<br>www.exhibitors-handbook.com/<br>graphic-templates                                                                                                          |

### additional information:

Graphic material:

Dye-sublimated zipper pillowcase fabric



www.display-setup-animations.com





## **STEP 1: ASSEMBLE FRAME**









STEP 2: ATTACH GRAPHIC