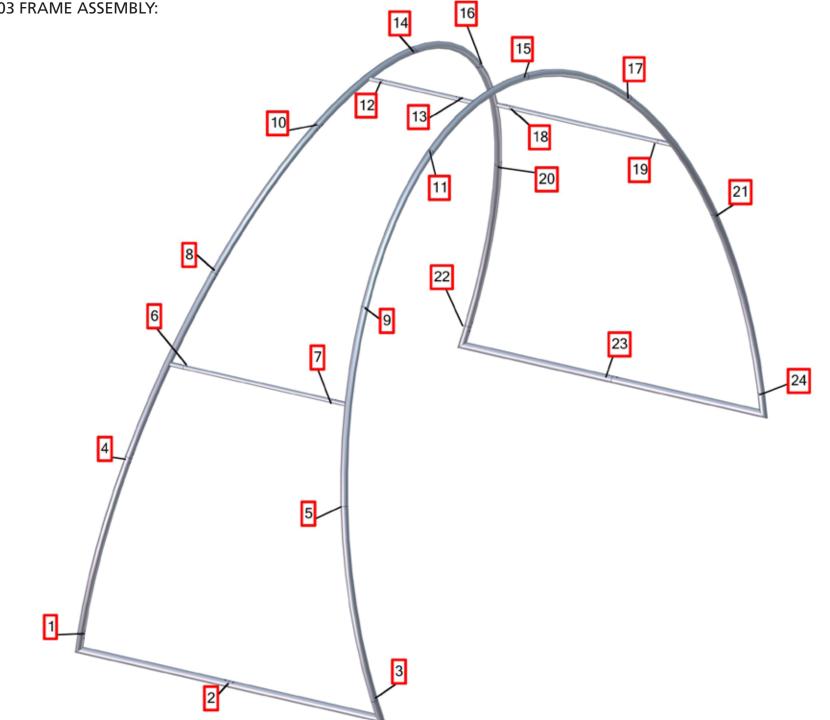

| Refer to related graphic template for more information.                                                                                                                                            |
| Shipping dimensions:<br>2 OCE cases: 18"l x 18" w x 40" up to 66" h<br>457mm(l) x 457mm(w) x 1016mm(h) up to<br>1675mm(h)<br>Approximate shipping weight (with cases):<br>130 lbs / 59 kg                     | Visit:<br>www.exhibitors-handbook.com/<br>graphic-templates                                                                                                                                        |

## additional information:

Graphic material: Dye-sublimated zipper pillowcase fabric



www.display-setup-animations.com







### STEP 1: ASSEMBLE FRAME



#### **STEP 2: ATTACH GRAPHIC**





Slide joiner into the tubing so the hex screw sits in the hole on the tubinger.