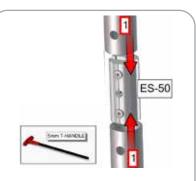

Refer to related graphic template for more information.                                                                                                                                            |
| Shipping dimensions:<br>2 OCE cases: 18"l x 18" w x 40" up to 66" h<br>457mm(l) x 457mm(w) x 1016mm(h) up to<br>1675mm(h)<br>Approximate shipping weight (with cases):<br>130 lbs / 59 kg                     | Visit:<br>www.exhibitors-handbook.com/<br>graphic-templates                                                                                                                                        |

## additional information:

Graphic material: Dye-sublimated zipper pillowcase fabric



www.display-setup-animations.com







### STEP 1: ASSEMBLE FRAME



#### **STEP 2: ATTACH GRAPHIC**





Slide joiner into the tubing so the hex screw sits in the hole on the tubinger.