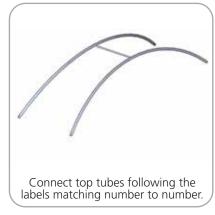

| Refer to related graphic template for more information.                                                                                                                                            |
| Shipping dimensions:<br>2 OCE cases: 18"l x 18" w x 40" up to 66" h<br>457mm(l) x 457mm(w) x 1016mm(h) up to<br>1675mm(h)<br>Approximate shipping weight (with cases):<br>130 lbs / 59 kg                     | Visit:<br>www.exhibitors-handbook.com/<br>graphic-templates                                                                                                                                        |

## additional information:

Graphic material: Dye-sublimated zipper pillowcase fabric



www.display-setup-animations.com







### STEP 1: ASSEMBLE FRAME



#### **STEP 2: ATTACH GRAPHIC**





Slide joiner into the tubing so the hex screw sits in the hole on the tubinger.