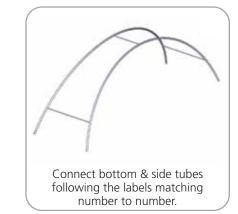

|
| Shipping dimensions:<br>2 OCE cases: 18"l x 18" w x 40" up to 66" h<br>457mm(l) x 457mm(w) x 1016mm(h) up to<br>1675mm(h)<br>Approximate shipping weight (with cases):<br>130 lbs / 59 kg                     | Visit:<br>www.exhibitors-handbook.com/<br>graphic-templates                                                                                                                                        |

## additional information:

Graphic material: Dye-sublimated zipper pillowcase fabric



www.display-setup-animations.com







### STEP 1: ASSEMBLE FRAME



#### **STEP 2: ATTACH GRAPHIC**





Slide joiner into the tubing so the hex screw sits in the hole on the tubinger.