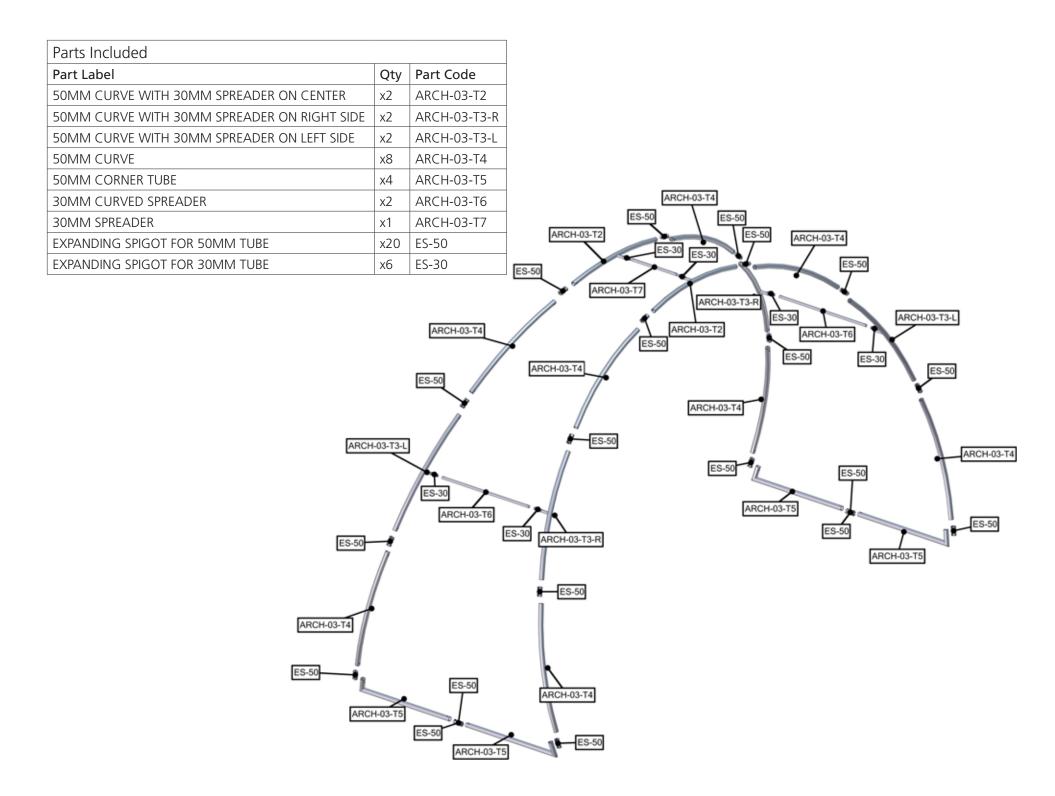

| Refer to related graphic template for more information.                                                                                                                                            |
| Shipping dimensions:<br>2 OCE cases: 18"l x 18" w x 40" up to 66" h<br>457mm(l) x 457mm(w) x 1016mm(h) up to<br>1675mm(h)<br>Approximate shipping weight (with cases):<br>130 lbs / 59 kg                     | Visit:<br>www.exhibitors-handbook.com/<br>graphic-templates                                                                                                                                        |

## additional information:

Graphic material: Dye-sublimated zipper pillowcase fabric



www.display-setup-animations.com







### STEP 1: ASSEMBLE FRAME



#### **STEP 2: ATTACH GRAPHIC**





Slide joiner into the tubing so the hex screw sits in the hole on the tubinger.