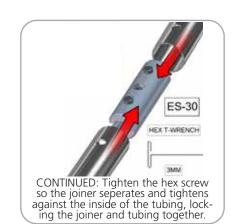

#### **STEP 2: ATTACH GRAPHIC**

Slide joiner into the tubing so the hex screw sits in the hole on the tubinger.