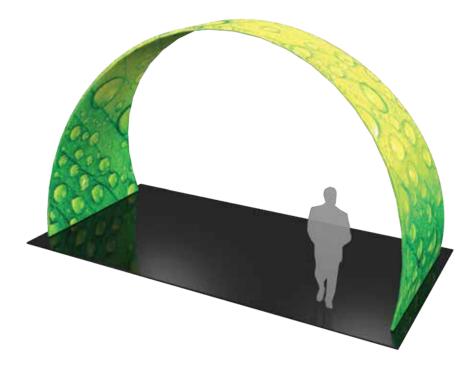

# Formulate Arch 03 – 20'

#### ARCH-03

Formulate<sup>™</sup> Arches add architecture and design to any event or interior space! Easily create and define a stunning entryway, focal point or stage set at your next tradeshow or event. Formulate Arches combine pillowcase style stretch fabric graphics with 50mm curved aluminum tube frames; these super structures are made in the USA and collapse to a fraction of their size.

# features and benefits:

- State-of-the-art 50mm curved aluminum
- tube frame with sturdy internal spigots
- Fits perfectly in 20ft by 20ft island space
- Shown in a 20' space

- Kit includes: one frame, one dye-sublimated zipper pillowcase graphic, and two wheeled molded OCE storage cases
- Lifetime hardware warranty against manufacturer defects