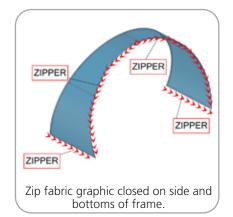

#### **STEP 2: ATTACH GRAPHIC**

Slide joiner into the tubing so the hex screw sits in the hole on the tubinger.