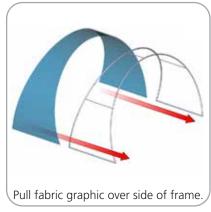

#### **STEP 2: ATTACH GRAPHIC**

Slide joiner into the tubing so the hex screw sits in the hole on the tubinger.