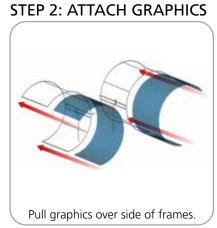

# **STEP 1: ASSEMBLE FRAME**

Connect top tubes following the labels matching number to number.

square bolt and wingnut.

STEP 4: ZIP GRAPHIC