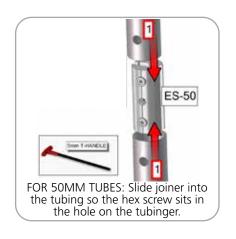

# **STEP 1: ASSEMBLE FRAME**

Connect top tubes following the labels matching number to number.

square bolt and wingnut.

STEP 4: ZIP GRAPHIC