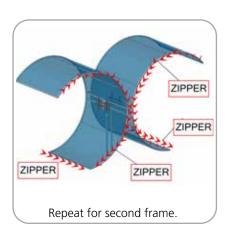

# **STEP 1: ASSEMBLE FRAME**

Connect top tubes following the labels matching number to number.

square bolt and wingnut.

STEP 4: ZIP GRAPHIC