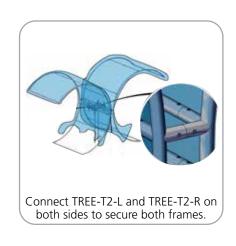

# **STEP 1: ASSEMBLE FRAME**

Connect top tubes following the labels matching number to number.

square bolt and wingnut.

STEP 4: ZIP GRAPHIC