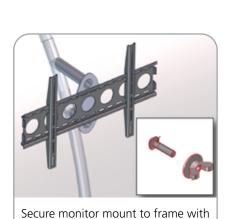

# **STEP 1: ASSEMBLE FRAME**

Connect top tubes following the labels matching number to number.

square bolt and wingnut.

STEP 4: ZIP GRAPHIC