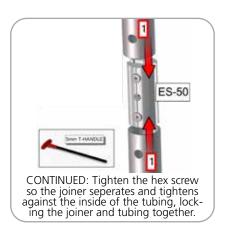

# **STEP 1: ASSEMBLE FRAME**

Connect top tubes following the labels matching number to number.

square bolt and wingnut.

STEP 4: ZIP GRAPHIC