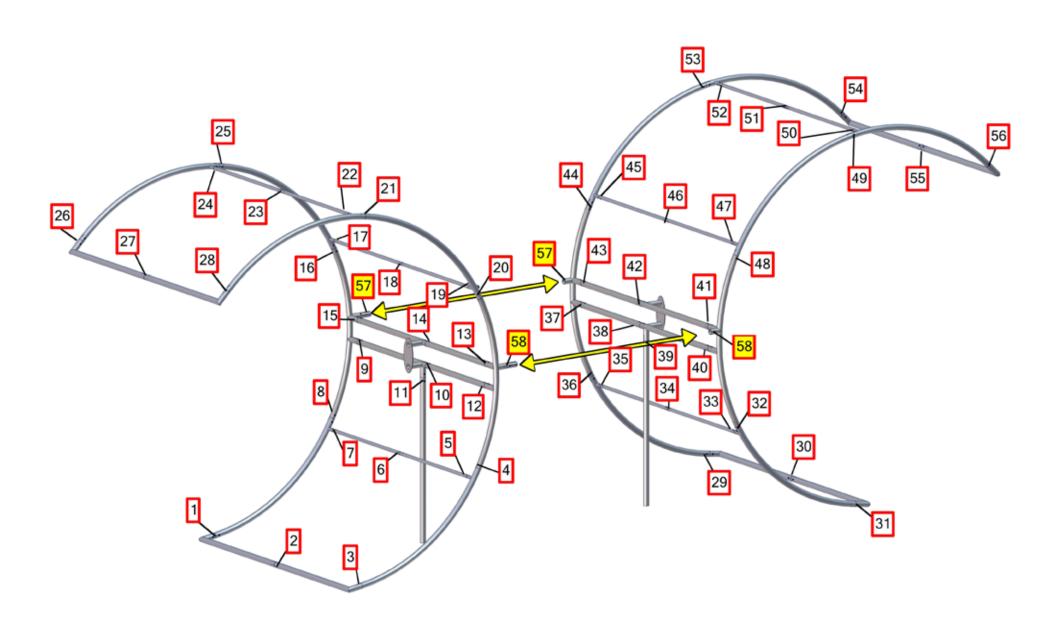

# **STEP 1: ASSEMBLE FRAME**

Connect top tubes following the labels matching number to number.

square bolt and wingnut.

STEP 4: ZIP GRAPHIC