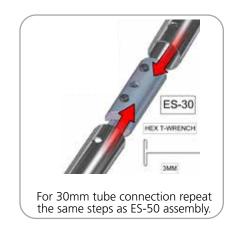

# **STEP 1: ASSEMBLE FRAME**

Connect top tubes following the labels matching number to number.

square bolt and wingnut.

STEP 4: ZIP GRAPHIC