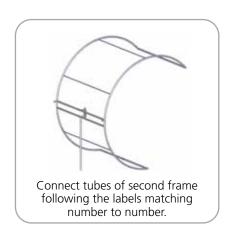

# **STEP 1: ASSEMBLE FRAME**

Connect top tubes following the labels matching number to number.

square bolt and wingnut.

STEP 4: ZIP GRAPHIC