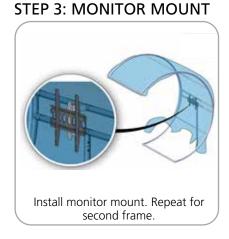

# **STEP 1: ASSEMBLE FRAME**

Connect top tubes following the labels matching number to number.

square bolt and wingnut.

STEP 4: ZIP GRAPHIC