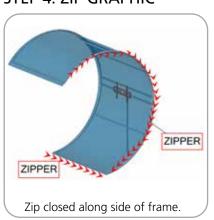

# **STEP 1: ASSEMBLE FRAME**

Connect top tubes following the labels matching number to number.

square bolt and wingnut.

STEP 4: ZIP GRAPHIC