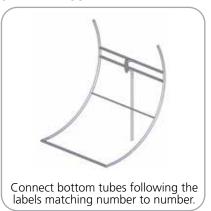

# **STEP 1: ASSEMBLE FRAME**

Connect top tubes following the labels matching number to number.

square bolt and wingnut.

STEP 4: ZIP GRAPHIC