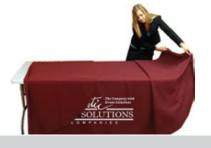

#### Step 1

Match up the two top horizontal seams (with the imprint facing up and out).

# Step 2

The table throw should look like a rectangle.

## Step 3

Roll the table throw onto the packing tube (if available) or fold neatly.