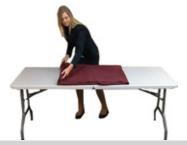

## Step 1

Remove the Table Throw from the bag/ box and position on a table.

Step 2 Unfold neatly. Step 3 Position imprinting (if applicable) centered in the front of the table.