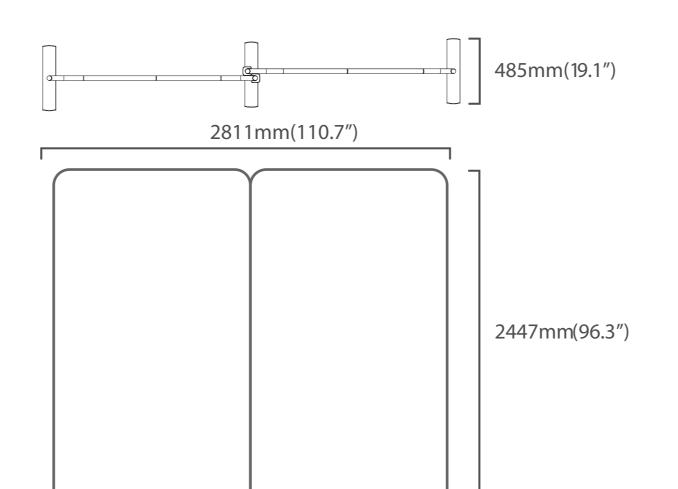

Ignore this area or hidetemplate layer if you are using not using a monitor and printing graphics only.

WLM-200K
Tension Fabric Wall Display

Graphic Size

1448mm w x 2447mm h(57" w x 96.3" h)

Keep text and important images inside of green line.

misiac of green fine.

Graphic Size with Bleed
1548mm w x 2507mm h(61" w x 98.7" h)

Overlapping area 3.5" (Front)

TV Mount

Keep text and important images Outside of purple or blue line. 32" TV Area

34.6"w x 23.6"h