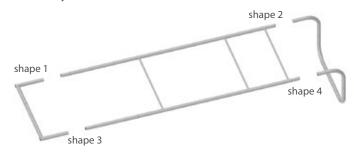

ne Waterfall Tension Fabric



For additional information please feel free to call us at 1.800.723.2050 or visit our website at AffordableDisplays.com.

#### TOOLS

No tools required for standard setup.

If shelves are included, a hand tool is needed.



#### PARTS

(A) 2 long straight poles



(B) 4 round corner poles



(C) 2 straight corner poles



(D) 3 center support poles



(E) 2 short connector poles



(F) 2 circular feet



(G) 1 fabric graphic



(H) 3 shelves (optional)



### STEP 01

Assemble the 2 long straight poles (A).



#### STEP 02

Connect center support poles (D) to long straight poles (A) by pressing and pushing.



#### STEP 03

Connect corner poles (B, C) to straight poles (A, E) with matching shape codes. Connects by push button.



#### STEP 04

Frame layout.



#### STEP 05

Unzip fabric graphic (E) and lay image face down. Slide fabric onto frame like a pillow case.



#### STEP 06

Connect feet (C) by pressing and pushing.



#### STEP 07

Zip the bottom edge of fabric graphic beyond the center point as shown.



#### STEP 08

The shelves come semi assembled, just make sure that they are level before you tighten the clamp.



## STEP 09

Position frame as desired and clamp in place on your display.



#### STEP 10

Complete.





For additional information please feel free to call us at 1.800.723.2050 or visit our website at AffordableDisplays.com.