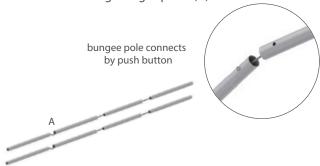

#### STEP 02

Connect center support poles (D) to long straight poles (A) by pressing and pushing.

#### STEP 03

Connect corner poles (B, C) to straight poles (A, E) with matching shape codes. Connects by push button.