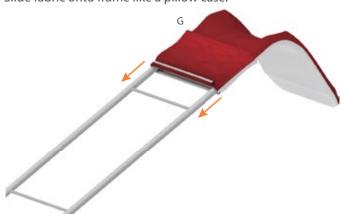

#### STEP 05

Unzip fabric graphic (E) and lay image face down. Slide fabric onto frame like a pillow case.