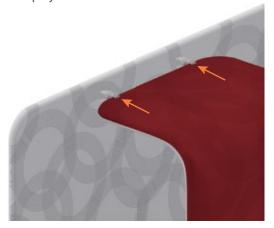

#### STEP 07

Zip the bottom edge of fabric graphic beyond the center point as shown.