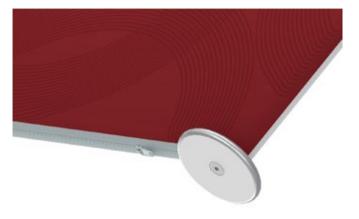

PARTS

(A) 2 long straight poles



(B) 4 round corner poles



(C) 2 straight corner poles



(D) 3 center support poles



(E) 2 short connector poles



(F) 2 circular feet



(G) 1 fabric graphic



(H) 3 shelves (optional)



### STEP 01

Assemble the 2 long straight poles (A).



#### STEP 02

Connect center support poles (D) to long straight poles (A) by pressing and pushing.



#### STEP 03

Connect corner poles (B, C) to straight poles (A, E) with matching shape codes. Connects by push button.



#### STEP 04

Frame layout.



#### STEP 05

Unzip fabric graphic (E) and lay image face down. Slide fabric onto frame like a pillow case.



#### STEP 06

Connect feet (C) by pressing and pushing.



#### STEP 07

Zip the bottom edge of fabric graphic beyond the center point as shown.



#### STEP 08

The shelves come semi assembled, just make sure that they are level before you tighten the clamp.



## STEP 09

Position frame as desired and clamp in place on your display.



#### STEP 10

Complete.





For additional information please feel free to call us at 1.800.723.2050 or visit our website at AffordableDisplays.com.