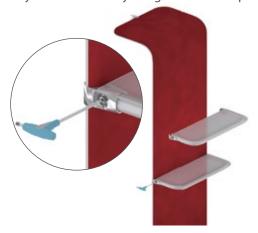

#### STEP 08

The shelves come semi assembled, just make sure that they are level before you tighten the clamp.