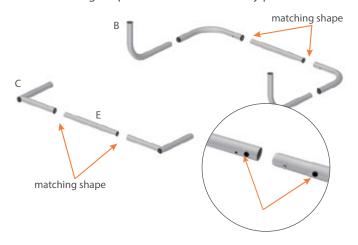

#### STEP 03

Connect corner poles (B, C) to straight poles (A, E) with matching shape codes. Connects by push button.