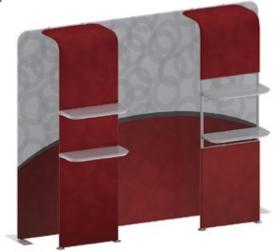

optional)



### STEP 01

Assemble the 2 long straight poles (A).



#### STEP 02

Connect center support poles (D) to long straight poles (A) by pressing and pushing.



#### STEP 03

Connect corner poles (B, C) to straight poles (A, E) with matching shape codes. Connects by push button.



#### STEP 04

Frame layout.



#### STEP 05

Unzip fabric graphic (E) and lay image face down. Slide fabric onto frame like a pillow case.



#### STEP 06

Connect feet (C) by pressing and pushing.



#### STEP 07

Zip the bottom edge of fabric graphic beyond the center point as shown.



#### STEP 08

The shelves come semi assembled, just make sure that they are level before you tighten the clamp.



## STEP 09

Position frame as desired and clamp in place on your display.



#### STEP 10

Complete.





For additional information please feel free to call us at 1.800.723.2050 or visit our website at AffordableDisplays.com.