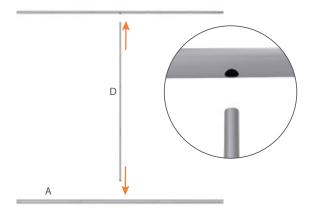

#### STEP 02

Connect center support poles (D) to long straight poles (A) by pressing and pushing.