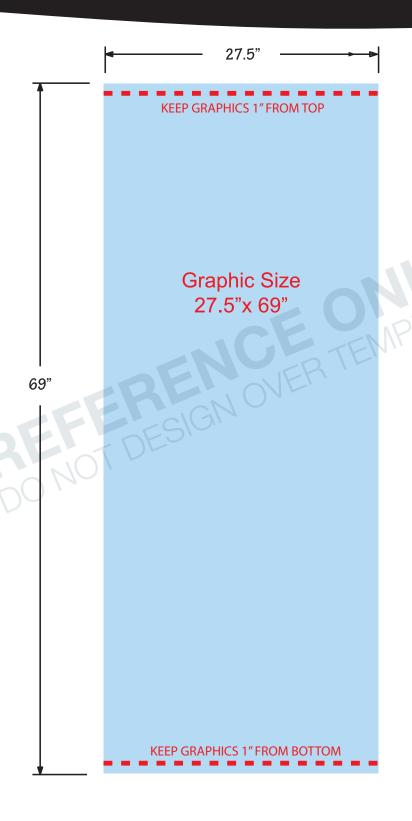

### 27.5"W x 69"H

(keep important graphics 1" from top and bottom)

Area of art that is used for finishing product . Background color/image should extend into this area.

# SAFE AREA MAX: 27.5"W x 67"H

Recommended area to place artwork. Artwork within this area will be safe from variance in cut of finished edge /stitch line.

Using PMS colors in your art is recommended but an exact match cannot be guaranteed.