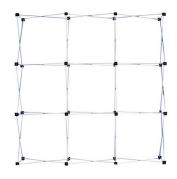

## **DISPLAY CONSTRUCTION**

Aluminum frame, 2" Velcro (hook) strips, and plastic hooks.