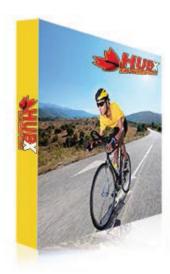

# PRODUCT DESCRIPTION

The 8' w Fabric Pop Up is the perfect display on the go and is ready in minutes. The lightweight aluminum alloy frame locks in place using plastic hooks. Attach the graphic to the frame with hook and loop fasteners. Interchangeable graphics make it a versatile choice. Easily collapse the frame with front graphic attached and stow in your carry bag.

| DISPLAY DIMENSIONS 8 | 89"W x | 89"H x | 12"D |
|----------------------|--------|--------|------|
|----------------------|--------|--------|------|

GRAPHIC SIZE 114"W x 89.5"H