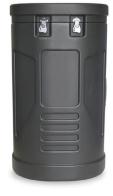

LED lights UL Listed (Optional)

Plastic hooks

Oval Hard Shipping case (Optional)

\*Package includes padded nylon travel bag

### SHIPPING WEIGHTS & DIMENSIONS IN HARD CASE

| TILL THE WEIGHTS & DIMENSIONS IN TIARD CASE |                                    |  |  |
|---------------------------------------------|------------------------------------|--|--|
| Shipping Weight                             | 57 lbs (frame and graphic IN CASE) |  |  |
| Shipping Dimensions                         | 24"L x 19"D x 41"H                 |  |  |