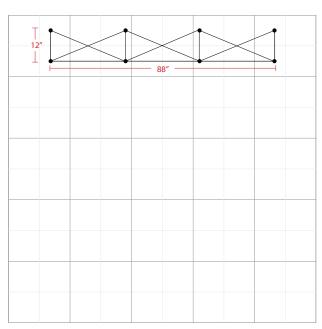

| DISPLAY DIMENSIONS 8 | 89"W x | 89"H x | 12"D |
|----------------------|--------|--------|------|
|----------------------|--------|--------|------|

GRAPHIC SIZE 114"W x 89.5"H