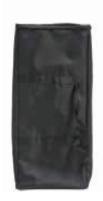

LED lights UL Listed (Optional)

Plastic hooks

Oval Hard Shipping case (Optional)

\*Package includes padded nylon travel bag

# PRODUCT DESCRIPTION

The 8' w Fabric Pop Up is the perfect display on the go and is ready in minutes. The lightweight aluminum alloy frame locks in place using plastic hooks. Attach the graphic to the frame with hook and loop fasteners. Interchangeable graphics make it a versatile choice. Easily collapse the frame with front graphic attached and stow in your carry bag.