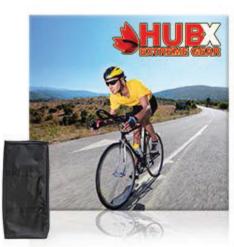

# PRODUCT DESCRIPTION

The 8' w Fabric Pop Up is the perfect display on the go and is ready in minutes. The lightweight aluminum alloy frame locks in place using plastic hooks. Attach the graphic to the frame with hook and loop fasteners. Interchangeable graphics make it a versatile choice. Easily collapse the frame with front graphic attached and stow in your carry bag.

| DISPLAY DIMENSIONS 8 | 89"W x | 89"H x | 12"D |
|----------------------|--------|--------|------|
|----------------------|--------|--------|------|

GRAPHIC SIZE 114"W x 89.5"H

LED lights UL Listed (Optional)

Plastic hooks

Oval Hard Shipping case (Optional)

\*Package includes padded nylon travel bag