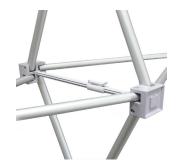

## **DISPLAY CONSTRUCTION**

Aluminum frame, 2" Velcro (hook) strips, and plastic hooks.