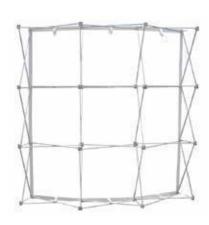

### **DISPLAY CONSTRUCTION**

Aluminum frame, 2" Velcro (hook) strips, and plastic hooks.

### SHIPPING WEIGHTS & DIMENSIONS

| Shipping Weight     | 21 lbs (stand only)<br>24 lbs (frame and graphic) |
|---------------------|---------------------------------------------------|
| Shipping Dimensions | 12"L x 12"W x 35"H                                |