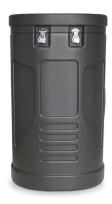

# LED lights

Oval Hard Shipping case (Optional)

\*Package includes padded nylon travel bag

## SHIPPING WEIGHTS & DIMENSIONS IN HARD CASE

| HIPPING WEIGHTS & DIMENSIONS IN HARD CASE |                                    |  |
|-------------------------------------------|------------------------------------|--|
| Shipping Weight                           | 55 lbs (frame and graphic IN CASE) |  |
| Shipping Dimensions                       | 24"L x 19"D x 41"H                 |  |

### **AVAILABLE ACCESSORIES**

| LED lights - UL Listed  |  |
|-------------------------|--|
| Oval Hard Shipping Case |  |

Represents 10' x 10' booth.