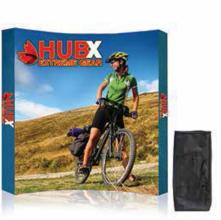

# **ECLIPSE LITE 8' CURVED**

FABRIC POP UP DISPLAY

### PRODUCT DESCRIPTION

The 8' w Fabric Pop Up is the perfect display on the go and is ready in minutes. The lightweight aluminum alloy frame locks in place using plastic hooks. Attach the graphic to the frame with hook and loop fasteners. Interchangeable graphics make it a versatile choice. Easily collapse the frame with front graphic attached and stow in your carry bag.

GRAPHIC SIZE 114"W x 88.5"H