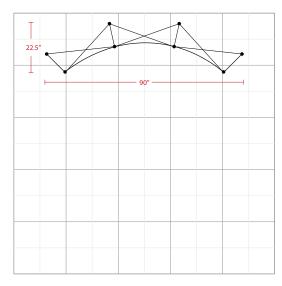

# **ECLIPSE LITE 8' CURVED**

FABRIC POP UP DISPLAY

GRAPHIC SIZE 114"W x 88.5"H