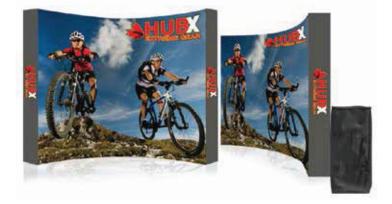

## ECLIPSE LITE 10' CURVED FABRIC POP UP DISPLAY

## PRODUCT DESCRIPTION

The 10' w Fabric PopUp is the perfect display on the go and is ready in minutes. The lightweight aluminum alloy frame locks in place using plastic hooks. Attach the graphic to the frame with hook and loop fasteners. Interchangeable graphics make it a versatile choice. Easily collapse the frame with front graphic

Oval Hard Shipping case (Optional)

\*Package includes padded nylon travel bag