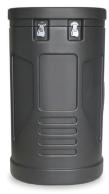

SHIPPING WEIGHTS & DIMENSIONS IN HARD CASE

Shipping Weight 60 lbs (frame and graphic IN CASE)

Shipping Dimensions 24"L x 19"D x 41"H

## **GRAPHIC TURN AROUND TIME**

2 business days after proof approval

AVAILABLE ACCESSORIES

LED lights - UL Listed Oval Hard Shipping Case

Represents a 10' x 10' booth.

LED lights UL Listed (Optional)

Plastic hooks

Oval Hard Shipping case (Optional)

\*Package includes padded nylon travel bag