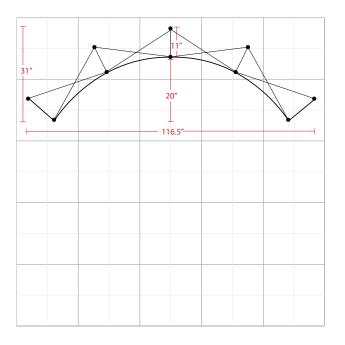

| DISPLAY DIMENSIONS | 116.5"W x 89"H x 12"D |
|--------------------|-----------------------|
| GRAPHIC SIZE       | 132.5"W x 89.5"H      |