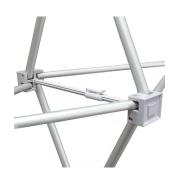

### PRODUCT DESCRIPTION

The 15' w Fabric PopUp is the perfect display on the go and is ready in minutes. The lightweight aluminum alloy frame locks in place using plastic hooks. Attach the graphic to the frame with hook and loop fasteners. Interchangeable graphics make it a versatile choice. Easily collapse the frame with front graphic

### **DISPLAY CONSTRUCTION**

Aluminum frame, 2" Velcro (hook) strips, and plastic hooks.