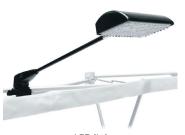

# **AVAILABLE ACCESSORIES**

| LED lights - UL Listed |  |
|------------------------|--|
| Hard Shipping Case     |  |

Represents a 10' x 20' booth.