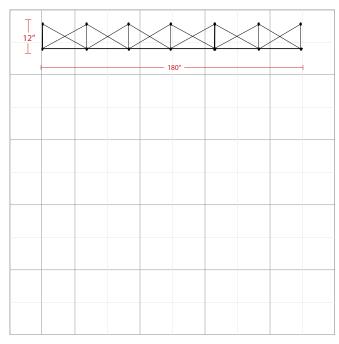

| DISPLAY DIMENSIONS | 180" W x 89"H x 12"D |
|--------------------|----------------------|
| GRAPHIC SIZE       | 200.25"W x 89.5"H    |