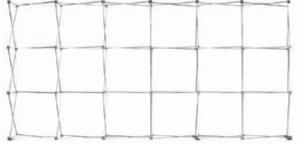

### **DISPLAY CONSTRUCTION**

Aluminum frame, 2" Velcro (hook) strips, and plastic hooks.