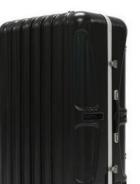

### SHIPPING WEIGHTS & DIMENSIONS IN HARD CASE

| Shipping Weight     | 77 lbs (frame and graphic IN CASE) |
|---------------------|------------------------------------|
| Shipping Dimensions | 40" H x 26" W x 16.5" D            |

# **AVAILABLE ACCESSORIES**

| LED lights - UL Listed |  |
|------------------------|--|
| Hard Shipping Case     |  |

Represents a 10' x 20' booth.