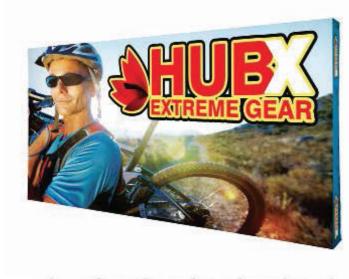

# **ECLIPSE LITE 15' wide STRAIGHT**

FABRIC POP UP DISPLAY

LED lights UL Listed (Optional)

Hard Shipping case (Optional)

Plastic hooks

\*Package includes padded nylon travel bag

### PRODUCT DESCRIPTION

The 15' w Fabric PopUp is the perfect display on the go and is ready in minutes. The lightweight aluminum alloy frame locks in place using plastic hooks. Attach the graphic to the frame with hook and loop fasteners. Interchangeable graphics make it a versatile choice. Easily collapse the frame with front graphic

| DISPLAY DIMENSIONS | 180" W x 89"H x 12"D |
|--------------------|----------------------|
| GRAPHIC SIZE       | 200.25"W x 89.5"H    |

### **GRAPHIC MATERIAL**

Stretch Fabric