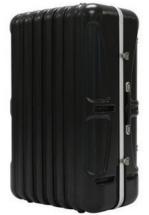

#### SHIPPING WEIGHTS & DIMENSIONS IN HARD CASE

| Shipping Weight     | 77 lbs (frame and graphic IN CASE) |
|---------------------|------------------------------------|
| Shipping Dimensions | 40" H x 26" W x 16.5" D            |

# **AVAILABLE ACCESSORIES**

| LED lights - UL Listed |  |
|------------------------|--|
| Hard Shipping Case     |  |

Represents a 10' x 20' booth.