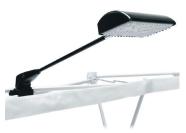

# **AVAILABLE ACCESSORIES**

| LED lights - UL Listed |  |
|------------------------|--|
| Hard Shipping Case     |  |

Represents a 10' x 20' booth.