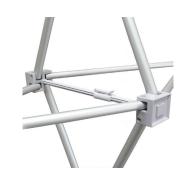

#### **DISPLAY CONSTRUCTION**

Aluminum frame, 2" Velcro (hook) strips, and plastic hooks.