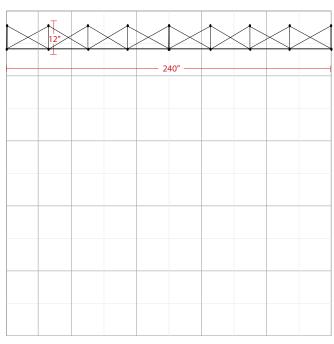

on back perimeter

#### **DISPLAY CONSTRUCTION**

Aluminum frame, 2" Velcro (hook) strips, and plastic hooks.

#### SHIPPING WEIGHTS & DIMENSIONS

| Shipping Weight     | 47 lbs (stand only)<br>50 lbs (frame and graphic) |
|---------------------|---------------------------------------------------|
| Shinning Dimensions | 26"L x 12"W x 36"H                                |

#### SHIPPING WEIGHTS & DIMENSIONS IN HARD CASE

| Shipping Weight     | 77 lbs (frame and graphic IN CASE) |
|---------------------|------------------------------------|
| Shipping Dimensions | 40" H x 26" W x 16.5" D            |

# **GRAPHIC TURN AROUND TIME**

2 business days after proof approval

# **AVAILABLE ACCESSORIES**

| LED lights - UL Listed |  |
|------------------------|--|
| Hard Shipping Case     |  |



Represents a 10' x 20' booth.