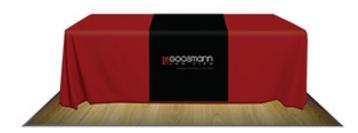

## **Direct Printed Table Runner**

#### **Product Parts**

1 - Table Runner

# **Display Set-Up**

Step 1

Remove the Table Runner from the bag/ box and position on a table.

Step 2 Unroll neatly.

Step 3
Position imprinting (if applicable)