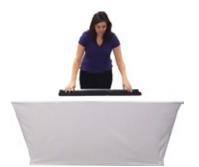

# **Display Set-Up**

Step 1

Remove the Table Runner from the bag/ box and position on a table.

Step 2 Unroll neatly.

Step 3
Position imprinting (if applicable)