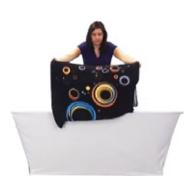

# **Display Set-Up**

Step 1

Remove the Table Runner from the bag/ box and position on a table.

Step 2 Unroll neatly.

Step 3
Position imprinting (if applicable)