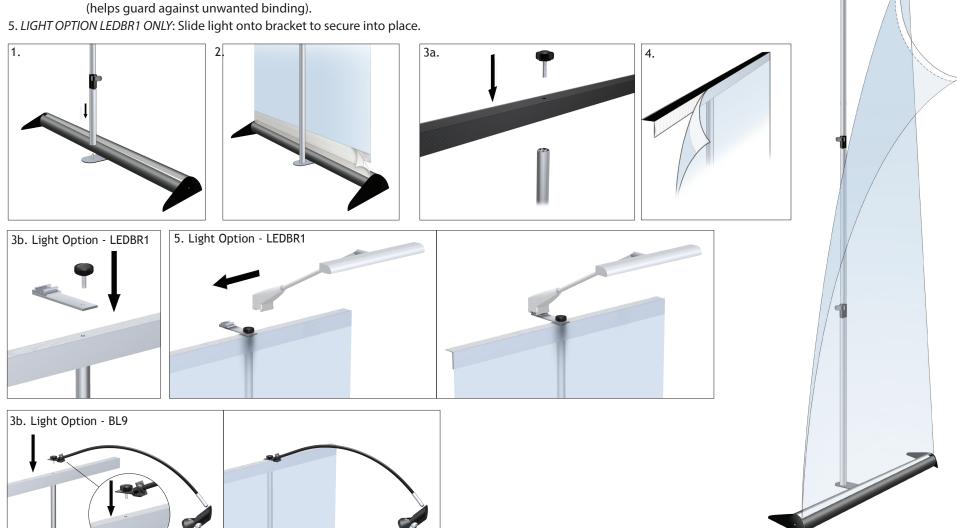

## **Applicable Products:**

RY-1, RY-3

- 1. Mount pole onto base using flathead screw.
- 2. Attach banner to retractable vinyl with Velcro hook and loop.
- 3a. Use knob to secure top in place.
- 3b. LIGHT OPTION ONLY: Install bracket with knob to secure top crossbar in place.
- 4. Attach Banner

If Textile: Top & Bottom: Use the pressure sensitive adhesive backing on the Velcro to put squarely onto graphic and then sew.

If Paper: Top: Attach supplied Velcro squarely to top of graphic with pressure sensitive adhesive supplied.

Bottom: Attach supplied Velcro to bottom the same way, but reinforce with industrial packing tape for a smooth finish