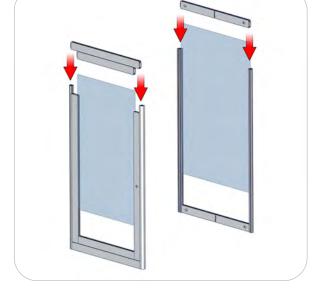

#### Step 3.

Locate (2) PH-280-S-S extrusions and cabinet side graphic panels. Slide your graphic into the channels of V-CAB-01-FR and V-CAB-01-DR. Next, lock your PH-280-S-S extrusions above the graphics.

Reference Connection Method 1 for more details.