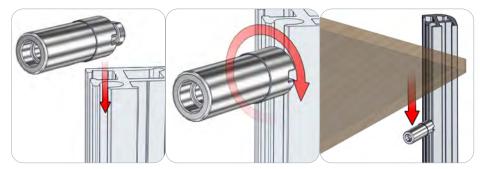

#### Connection Method 3: SS1-1-

First, take the shelf support and loosen the set screw to about a 1/4 inch gap. Do not remove it. Second, slide the shelf support into the 3mm center channel. Turn the shelf support clock wise to lock it in place. Third, rest the shelf onto the shelf support. Loosen the shelf support to adjust and level.