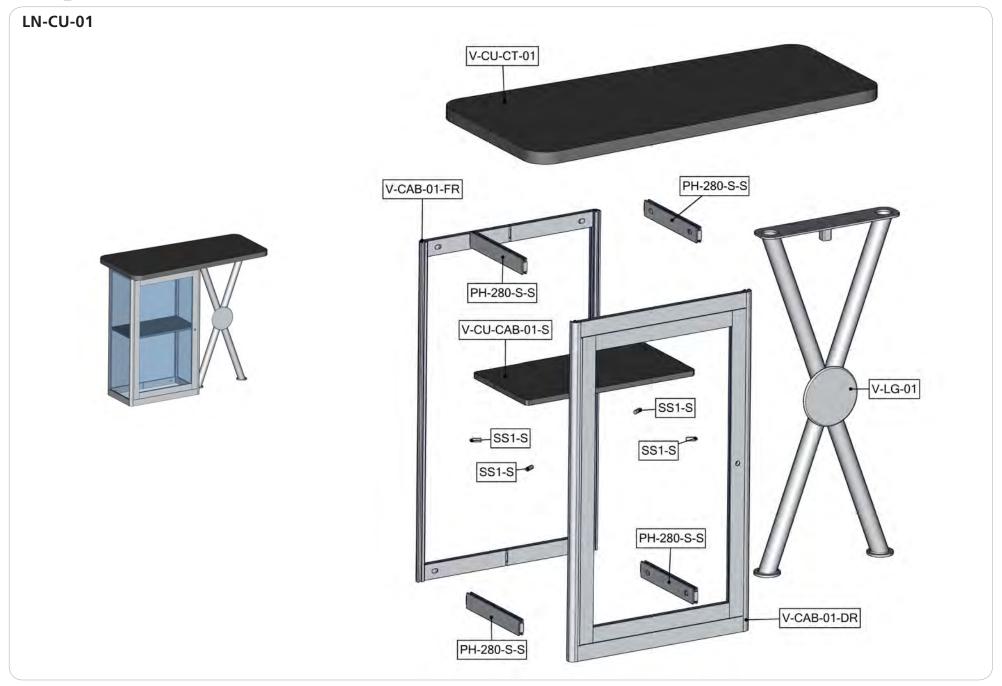

# **Exploded View**

#### Step 1.

Locate your V-CAB-01-DR and V-CAB-01-FR assemblies. Both frames should have preinstalled graphics. V-CAB-01-DR should also have a locking door, test to ensure it is properly functioning.

Reference Connection Method 1 for more details.

### Step 2.

Locate (2) PH-280-S-S extrusions. Lock into place so that the hex bolt heads face inward to the cabinet and the extrusion is flush with the V-CAB-01-DR and V-CAB-01-FR.

Reference Connection Method 1 for more details.

#### Step 3.

Locate (2) PH-280-S-S extrusions and cabinet side graphic panels. Slide your graphic into the channels of V-CAB-01-FR and V-CAB-01-DR. Next, lock your PH-280-S-S extrusions above the graphics.

Reference Connection Method 1 for more details.

## Step 4.

Locate your V-LG-01 and V-CU-CT-01 counter top. Note the imprinted placement templates on the underside of your counter top. Match the V-LG-01 with the counter top in the desired orientation. Lock your V-LG-01 to the counter top with the provided fastening hardware.