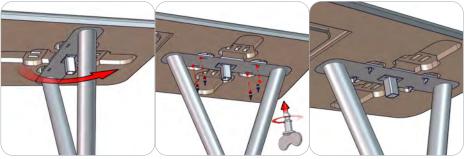

#### Connection Method 2: Counter Legs with thumb screw-

the allen key tool to lock it in place. Make half turns clock-wise to engage the cam lock. Do not over tighten the lock buttons.

First, with the cam lock disengaged, place the cam lock teeth into the extrusion channel. Second, use First, choose an orientation for the counter leg to be positioned on the under side of the counter top. With the counter leg in place, use the thumb screws to fasten the top plate of the leg onto the underside of the counter top. Do not over tighten.