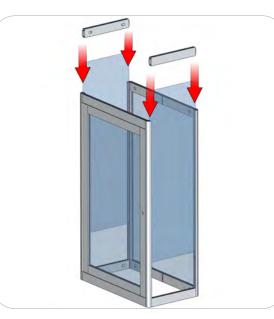

### Step 2.

Locate (2) PH-280-S-S extrusions. Lock into place so that the hex bolt heads face inward to the cabinet and the extrusion is flush with the V-CAB-01-DR and V-CAB-01-FR.

Reference Connection Method 1 for more details.

#### Step 3.

Locate (2) PH-280-S-S extrusions and cabinet side graphic panels. Slide your graphic into the channels of V-CAB-01-FR and V-CAB-01-DR. Next, lock your PH-280-S-S extrusions above the graphics.

Reference Connection Method 1 for more details.