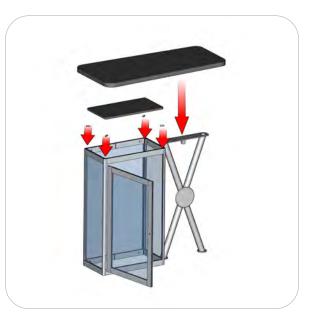

## Step 4.

Locate your V-LG-01 and V-CU-CT-01 counter top. Note the imprinted placement templates on the underside of your counter top. Match the V-LG-01 with the counter top in the desired orientation. Lock your V-LG-01 to the counter top with the provided fastening hardware.

Reference Connection Methods 2 & 3 for more details.