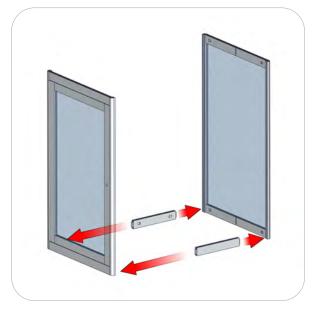

### Step 2.

Locate (2) PH-280-S-S extrusions. Lock into place so that the hex bolt heads face inward to the cabinet and the extrusion is flush with the V-CAB-01-DR and V-CAB-01-FR.

Reference Connection Method 1 for more details.