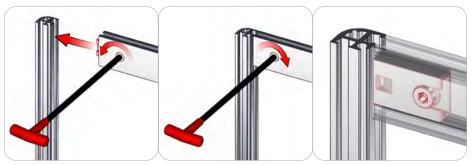

# **Exploded View**



## **Connection Methods**

#### Connection Method 1: P90R / PH-L-

#### Connection Method 2: Counter Legs with thumb screw-



the allen key tool to lock it in place. Make half turns clock-wise to engage the cam lock. Do not over tighten the lock buttons.



First, with the cam lock disengaged, place the cam lock teeth into the extrusion channel. Second, use First, choose an orientation for the counter leg to be positioned on the under side of the counter top. With the counter leg in place, use the thumb screws to fasten the top plate of the leg onto the underside of the counter top. Do not over tighten.

#### Connection Method 3: SS1-1-



First, take the shelf support and loosen the set screw to about a 1/4 inch gap. Do not remove it. Second, slide the shelf support into the 3mm center channel. Turn the shelf support clock wise to lock it in place. Third, rest the shelf onto the shelf support. Loosen the shelf