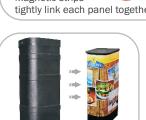

Compact wheeled ship case & podium kit \* USA made

Case #SRM42

Rigid soft carry bag
(1) per stand w/ Package #BMT2

Chrome Weighted Base
\*Lifetime Warranty

Top pole inserted
\*Lifetime Warranty

Gripper banner rail (closed)
No adhesive needed!

Total Set up Size: 70" wide x 86" tall x 14" deep Size per Panel: 35" wide x 84.75" high

Single Case and Podium kit - Set-up as a counter: 43" h x 15"w x 17" d

Weighs approx. 10 lbs. each (packed in rigid soft bag) Weighs approx. 42 lbs (packed in CASSRM42) Weighs approx. 49 lbs (packed with lights & podium kit)