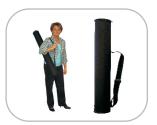

Includes 2 connected Banner-Mate Original banner stands & 2 rigid soft carry bags \*custom full color printing included

**ADD Illuminating Lights** - 3 Watt, 110 Volt LED Light or 35 watt 120 Volt Halogen stem light - slides into pole top - 1 per stand

Total Set up Size: 70" wide x 86" tall x 14" deep Size per Panel: 35" wide x 84.75" high

Rigid Soft Carry Bag - 38" h x 6" diameter

Weighs approx. 10 lbs. each (packed in rigid soft bag) Weighs approx. 42 lbs (packed in CASSRM42) Weighs approx. 49 lbs (packed with lights & podium kit)