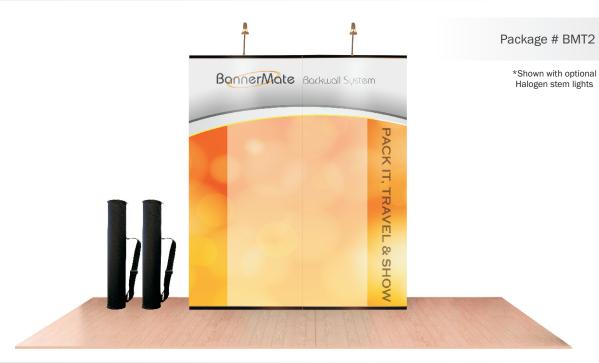

Includes 2 connected Banner-Mate Original banner stands & 2 rigid soft carry bags \*custom full color printing included

**ADD Illuminating Lights** - 3 Watt, 110 Volt LED Light or 35 watt 120 Volt Halogen stem light - slides into pole top - 1 per stand

Total Set up Size: 70" wide x 86" tall x 14" deep Size per Panel: 35" wide x 84.75" high

Rigid Soft Carry Bag - 38" h x 6" diameter

Weighs approx. 10 lbs. each (packed in rigid soft bag) Weighs approx. 42 lbs (packed in CASSRM42) Weighs approx. 49 lbs (packed with lights & podium kit)