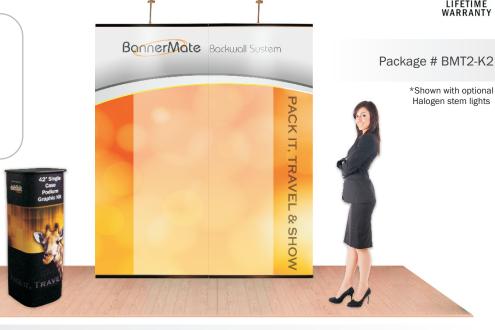

Compact wheeled ship case & podium kit \* USA made

Case #SRM42

Rigid soft carry bag
(1) per stand w/ Package #BMT2

Chrome Weighted Base
\*Lifetime Warranty

Top pole inserted
\*Lifetime Warranty

Gripper banner rail (closed)
No adhesive needed!

Includes 2 connected Banner-Mate Original banner stands & wheeled case w/ podium kit \*custom full color printing included

ADD Illuminating Lights - 3 Watt, 110 Volt LED Light or 35 watt 120 Volt Halogen stem light - slides into pole top - 1 per stand

Total Set up Size: 70" wide x 86" tall x 14" deep Size per Panel: 35" wide x 84.75" high

Single Case and Podium kit - Set-up as a counter: 43" h x 15"w x 17" d

Weighs approx. 10 lbs. each (packed in rigid soft bag) Weighs approx. 42 lbs (packed in CASSRM42) Weighs approx. 49 lbs (packed with lights & podium kit)