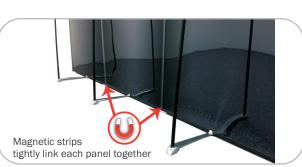

Compact wheeled ship case & podium kit \* USA made

Case #SRM42

Rigid soft carry bag
(1) per stand w/ Package #BMT2

Chrome Weighted Base
\*Lifetime Warranty

Top pole inserted
\*Lifetime Warranty

Gripper banner rail (closed)
No adhesive needed!

Includes 2 connected Banner-Mate Original banner stands & wheeled case w/ podium kit \*custom full color printing included

ADD Illuminating Lights - 3 Watt, 110 Volt LED Light or 35 watt 120 Volt Halogen stem light - slides into pole top - 1 per stand