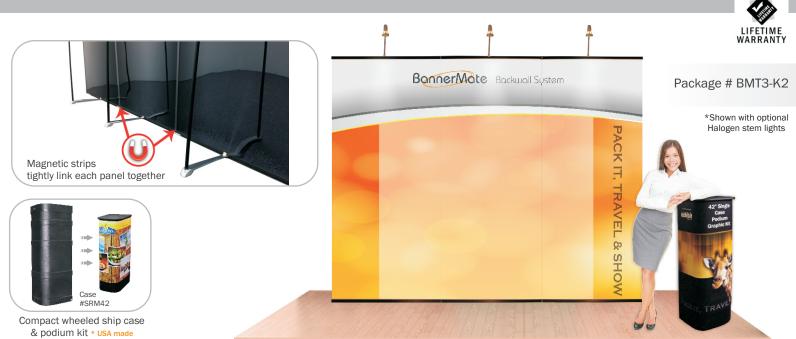

Rigid soft carry bag

Includes 3 connected Banner-Mate Original banner stands & wheeled case w/ podium kit \*custom full color printing included

ADD Illuminating Lights - 3 Watt, 110 Volt LED Light or 35 watt 120 Volt Halogen stem light - slides into pole top - 1 per stand

Total Set up Size: 105" wide x 86" tall x 14" deep Size per Panel: 35" wide x 84.75" high

Single Case and Podium kit - Set-up as a counter: 43" h x 15"w x 17" d

Weighs approx. 10 lbs. each (packed in rigid soft bag) Weighs approx. 42 lbs (packed in CASSRM42) Weighs approx. 49 lbs (packed with lights & podium kit)

Chrome Weighted Base
\*Lifetime Warranty

Top pole inserted
\*Lifetime Warranty

Gripper banner rail (closed)

Includes 3 connected Banner-Mate Original banner stands & 3 rigid soft carry bags \*custom full color printing included

Rigid Soft Carry Bag - 38" h x 6" diameter

Weighs approx. 10 lbs. each (packed in rigid soft bag) Weighs approx. 42 lbs (packed in CASSRM42) Weighs approx. 49 lbs (packed with lights & podium kit)