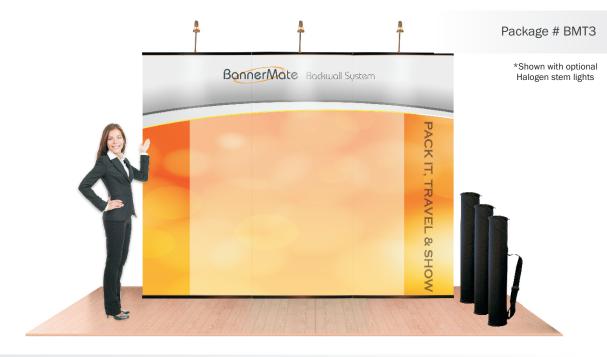

Rigid soft carry bag

Includes 3 connected Banner-Mate Original banner stands & wheeled case w/ podium kit \*custom full color printing included

ADD Illuminating Lights - 3 Watt, 110 Volt LED Light or 35 watt 120 Volt Halogen stem light - slides into pole top - 1 per stand

Total Set up Size: 105" wide x 86" tall x 14" deep Size per Panel: 35" wide x 84.75" high

Single Case and Podium kit - Set-up as a counter: 43" h x 15"w x 17" d

Weighs approx. 10 lbs. each (packed in rigid soft bag) Weighs approx. 42 lbs (packed in CASSRM42) Weighs approx. 49 lbs (packed with lights & podium kit)

Chrome Weighted Base
\*Lifetime Warranty

Top pole inserted
\*Lifetime Warranty

Gripper banner rail (closed)

Includes 3 connected Banner-Mate Original banner stands & 3 rigid soft carry bags \*custom full color printing included

ADD Illuminating Lights - 3 Watt, 110 Volt LED Light or 35 watt 120 Volt Halogen stem light - slides into pole top - 1 per stand Total Set up Size: 105" wide x 86" tall x 14" deep Size per Panel: 35" wide x 84.75" high

Rigid Soft Carry Bag - 38" h x 6" diameter

Weighs approx. 10 lbs. each (packed in rigid soft bag) Weighs approx. 42 lbs (packed in CASSRM42) Weighs approx. 49 lbs (packed with lights & podium kit)