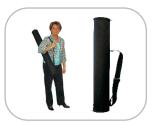

Rigid Soft Carry Bag - 38" h x 6" diameter

Weighs approx. 10 lbs. each (packed in rigid soft bag) Weighs approx. 52 lbs each (packed in CASSRM42) Weighs approx. 58 lbs / 57 lbs (packed with lights & podium kit)