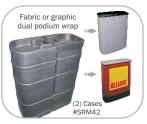

Dual Case and Podium kit - Set-up as a counter: 43" h x 33"w x 17" d

Weighs approx. 10 lbs. each (packed in rigid soft bag) Weighs approx. 52 lbs each (packed in CASSRM42) Weighs approx. 58 lbs / 57 lbs (packed with lights & podium kit)