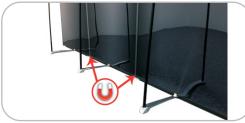

Chrome Weighted Base

Top pole inserted

Gripper banner rail (closed)

BannerMate Backwal System PACK IT, TRAVEL & SHOW

Includes 6 connected Banner-Mate Original banner stands & 6 rigid soft carry bags \*custom full color printing included