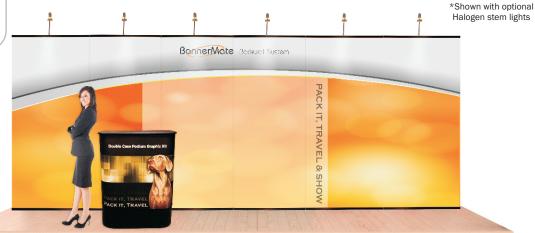

Package # BMT6-K2

Package # BMT6

\*Shown with optional Halogen stem lights

Magnetic strips tightly link each panel together

Compact wheeled ship cases & podium kit \* USA made

Rigid soft carry bag

Includes 6 connected Banner-Mate Original banner stands & 2 wheeled cases w/ podium kit \*custom full color printing included

ADD Illuminating Lights - 3 Watt, 110 Volt LED Light or 35 watt 120 Volt Halogen stem light - slides into pole top - 1 per stand

Total Set up Size: 210" wide x 86" tall x 14" deep Size per Panel: 35" wide x 84.75" high