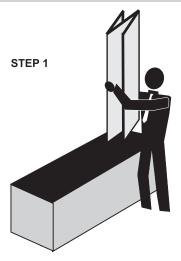

## Basic Assembly Instructions

Remove table top display from carry bag and begin to unfold the panels of the display (with the feet down).

While holding the table top display, position the unit where desired on the table.