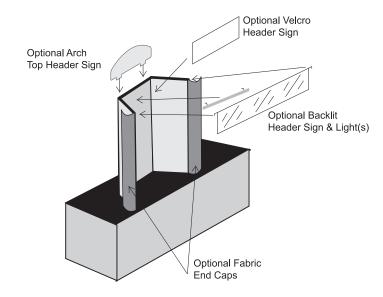

# Optional Items Instructions

#### OPTIONAL ARCH TOP HEADER SIGN

Install Arched Top Header by lining up the feet on the bottom of the sign, then by pushing the sign into the slots in the top of the display.

#### **OPTIONAL VELCRO HEADER SIGN**

Unroll velcro header and place on center panel and press lightly. Velcro on the sign will adhere to the fabric on the display.

#### **OPTIONAL BACKLIT HEADER SIGN**

Install light bars by hanging the channel base over the top edge of the display panel. Install the header by hooking the tabs at each end of the header over the top edge of the outer panels. Adjust the angle of the panels so the header hangs towards the front of the display.

## **OPTIONAL FABRIC END CAPS**

Set up on display end panels last. Ensure display is positioned on table where you want it to stay for the duration of your event. Spring back to open each clear clip and slide onto end panel over the black exterior framing. Repeat for side 2.