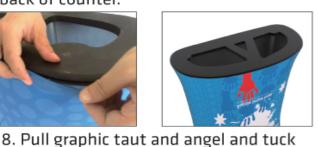

7. Tum counter upside-down.

gasket into channel in edge of foot. Insert

graphic gasket all the way around.

9. Turn counter back over.

10. The zipper on the back is used to access in side the unit.

Warranty Information: All products are designed to provide the user with a cost-effective and durable product. Standard warranty is a warranty which warrants product against defects in material and workmanship. It does not cover damage due to accidents, abuse, or normal wear and tear. Products found to be defective will be replaced or repaired at factory's discretion.