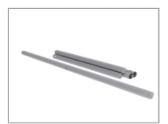

## **Product Parts**

- 1- Soft molded bag
- 1- Set of 3 vertical poles
- 1- Podium top
- 1- Podium base

- 1. Remove the counter 2. Extend and lock from the molded soft bag.
  - the support poles.

3. Place the 3 poles with the holes facing up.