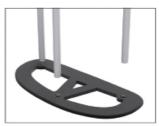

## **Product Parts**

- 1- Soft molded bag
- 1- Set of 3 vertical poles
- 1- Podium top
- 1- Podium base

- 1. Remove the counter 2. Extend and lock from the molded soft bag.
  - the support poles.

3. Place the 3 poles with the holes facing up.

4. Place counter top onto poles.Tap down with hand to secure.

5. Slide fabric graphic wrap onto hardware.Align seamto center of back of counter.

6. Angle and tuck gasket into channel in edge of counter top.Insert graphic gasket all the way around.