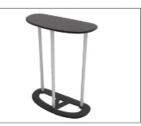

4. Place counter top onto poles.Tap down with hand to secure.

5. Slide fabric graphic wrap onto hardware.Align seamto center of back of counter.

6. Angle and tuck gasket into channel in edge of counter top.Insert graphic gasket all the way around.

7. Tum counter upside-down.

gasket into channel in edge of foot. Insert

graphic gasket all the way around.

9. Turn counter back over.

10. The zipper on the back is used to access in side the unit.

Warranty Information: All products are designed to provide the user with a cost-effective and durable product. Standard warranty is a warranty which warrants product against defects in material and workmanship. It does not cover damage due to accidents, abuse, or normal wear and tear. Products found to be defective will be replaced or repaired at factory's discretion.