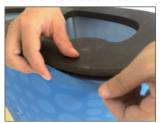

4. Place counter top onto poles.Tap down with hand to secure.

5. Slide fabric graphic wrap onto hardware.Align seamto center of back of counter.

6. Angle and tuck gasket into channel in edge of counter top.Insert graphic gasket all the way around.