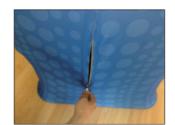

7. Tum counter upside-down.

gasket into channel in edge of foot. Insert

graphic gasket all the way around.

9. Turn counter back over.

10. The zipper on the back is used to access in side the unit.

Warranty Information: All products are designed to provide the user with a cost-effective and durable product. Standard warranty is a warranty which warrants product against defects in material and workmanship. It does not cover damage due to accidents, abuse, or normal wear and tear. Products found to be defective will be replaced or repaired at factory's discretion.