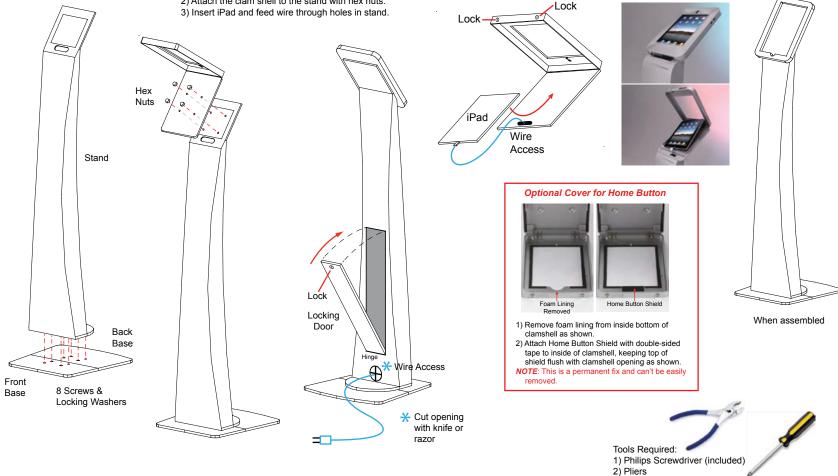

- 1) Attach front & back bases to the bottom of the stand with screws.
- 2) Attach the clam shell to the stand with hex nuts.