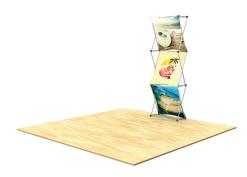

# 3D Snap 1x3 Display • 3DSNAP1X3-1

#### Single-Sided Graphic

| Product Specifications |                      |
|------------------------|----------------------|
| Display Dimensions     | 2.5'w x 7.5'h x 14"d |
| Weight                 | 6.5 lbs.             |
| Soft Case Dimensions   | 4"w x 32"h x 6.5"d   |
| Box Dimensions         | 6"w x 32"h x 8"d     |

### **About This Product**

Our 3D Snap Series reinforce your everevolving branding with interchangeable graphic panels. Fabric panels attach to portable, lightweight frames in endless configurations.

Shipped with the fabric skins fully attached—the portable, lightweight display sets up in minutes. Graphics can be changed out in a snap—instantly refreshing your 3D display. Unique frames make use of super-strong magnets instead of hooks, making disassembly even easier.