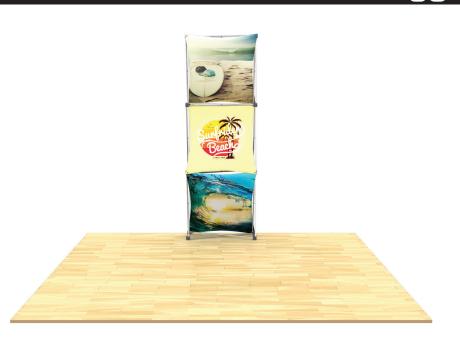

# 3D Snap 1x3 Display • 3DSNAP1X3-1

#### Single-Sided Graphic

| Product Specifications |                      |
|------------------------|----------------------|
| Display Dimensions     | 2.5'w x 7.5'h x 14"d |
| Weight                 | 6.5 lbs.             |
| Soft Case Dimensions   | 4"w x 32"h x 6.5"d   |
| Box Dimensions         | 6"w x 32"h x 8"d     |

### **About This Product**

Our 3D Snap Series reinforce your everevolving branding with interchangeable graphic panels. Fabric panels attach to portable, lightweight frames in endless configurations.

Shipped with the fabric skins fully attached—the portable, lightweight display sets up in minutes. Graphics can be changed out in a snap—instantly refreshing your 3D display. Unique frames make use of super-strong magnets instead of hooks, making disassembly even easier.