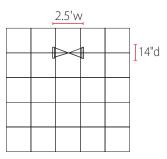

#### Single-Sided Graphic

| Product Specifications |                      |
|------------------------|----------------------|
| Display Dimensions     | 2.5'w x 7.5'h x 14"d |
| Weight                 | 6.5 lbs.             |
| Soft Case Dimensions   | 4"w x 32"h x 6.5"d   |
| Box Dimensions         | 6"w x 32"h x 8"d     |

Aerial view of 10' x 10' space

Side View