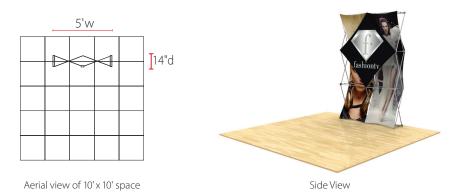

## 3D Snap 2x3 Display • 3DSNAP2X3-1

Single-Sided Graphic

| Product Specifications |                    |
|------------------------|--------------------|
| Display Dimensions     | 5'w x 7.5'h x 14"d |
| Weight                 | 10 lbs.            |
| Soft Case Dimensions   | 6"w x 33"h x 7.5"d |
| Box Dimensions         | 6"w x 33.5"h x 8"d |