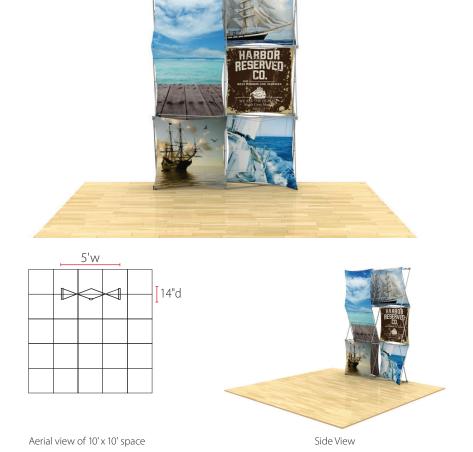

## 3D Snap 2x3 Display • 3DSNAP2X3-2

Single-Sided Graphic

| Product Specifications |                    |
|------------------------|--------------------|
| Display Dimensions     | 5'w x 7.5'h x 14"d |
| Weight                 | 10 lbs.            |
| Soft Case Dimensions   | 6"w x 33"h x 7.5"d |
| Box Dimensions         | 6"w x 33.5"h x 8"d |

## **About This Product**

Our 3D Snap Series reinforce your everevolving branding with interchangeable graphic panels. Fabric panels attach to portable, lightweight frames in endless configurations.

Shipped with the fabric skins fully attached—the portable, lightweight display sets up in minutes. Graphics can be changed out in a snap—instantly refreshing your 3D display. Unique frames make use of super-strong magnets instead of hooks, making disassembly even easier.

## **Package Includes**

- (2) Skin A
- (1) Skin M
- (1) Skin I
- (1) Skin B
- (1) 2 x 3 aluminum frame 5' x 7.5'
- (1) Nylon bag