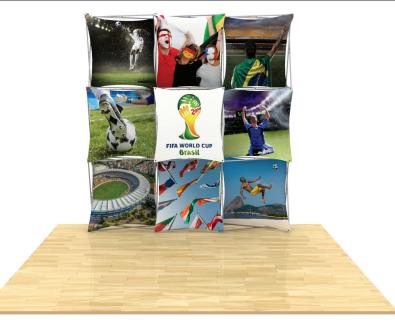

## **About This Product**

Our 3D Snap Series reinforce your everevolving branding with interchangeable graphic panels. Fabric panels attach to portable, lightweight frames in endless configurations.

Shipped with the fabric skins fully attached—the portable, lightweight display sets up in minutes. Graphics can be changed out in a snap—instantly refreshing your 3D display. Unique frames make use of super-strong magnets instead of hooks, making disassembly even easier.

Aerial view of 10' x 10' space

**Package Includes** 

Side View

(1) Skin A
(2) Skin B
(2) Skin C
(2) Skin D
(2) Skin E
(2) White LED lights
(1) 3x3 aluminum frame - 7.5' x 7.5'
(1) Case to counter conversion kit with graphic cover.