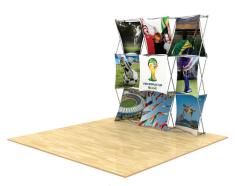

## **About This Product**

Our 3D Snap Series reinforce your everevolving branding with interchangeable graphic panels. Fabric panels attach to portable, lightweight frames in endless configurations.

Shipped with the fabric skins fully attached—the portable, lightweight display sets up in minutes. Graphics can be changed out in a snap—instantly refreshing your 3D display. Unique frames make use of super-strong magnets instead of hooks, making disassembly even easier.

Aerial view of 10' x 10' space

**Package Includes** 

Side View

(1) Skin A
(2) Skin B
(2) Skin C
(2) Skin D
(2) Skin E
(2) White LED lights
(1) 3x3 aluminum frame - 7.5' x 7.5'
(1) Case to counter conversion kit with graphic cover.