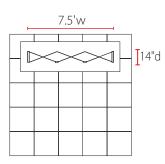

## Single-Sided Graphic

| Product Specifications |                      |
|------------------------|----------------------|
| Display Dimensions     | 7.5'w x 7.5'h x 14"d |
| Weight                 | 31 lbs.              |
| Case Dimensions        | 20"w x 39"h x 13"d   |
| Counter Dimensions     | 38"w x 38"h x 18.5"d |
| Case/Counter Weight    | 24 lbs.              |
| Box Dimensions         | 20"w x 40"h x 14"d   |

Aerial view of 10' x 10' space

**Package Includes** 

Side View

(1) Skin A
(2) Skin B
(2) Skin C
(2) Skin D
(2) Skin E
(2) White LED lights
(1) 3x3 aluminum frame - 7.5' x 7.5'
(1) Case to counter conversion kit with graphic cover.