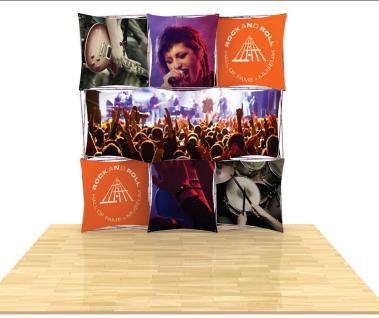

## 3D Snap 3x3 Display • 3DSNAP3X3-2

## Single-Sided Graphic

| Product Specifications |                      |
|------------------------|----------------------|
| Display Dimensions     | 7.5'w x 7.5'h x 14"d |
| Weight                 | 31 lbs.              |
| Case Dimensions        | 20"w x 39"h x 13"d   |
| Counter Dimensions     | 38"w x 38"h x 18.5"d |
| Case/Counter Weight    | 24 lbs.              |
| Box Dimensions         | 20"w x 40"h x 14"d   |

## **About This Product**

Our 3D Snap Series reinforce your everevolving branding with interchangeable graphic panels. Fabric panels attach to portable, lightweight frames in endless configurations.

Shipped with the fabric skins fully attached—the portable, lightweight display sets up in minutes. Graphics can be changed out in a snap—instantly refreshing your 3D display. Unique frames make use of super-strong magnets instead of hooks, making disassembly even easier.