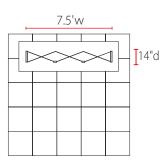

## Single-Sided Graphic

| Product Specifications |                      |
|------------------------|----------------------|
| Display Dimensions     | 7.5'w x 7.5'h x 14"d |
| Weight                 | 31 lbs.              |
| Case Dimensions        | 20"w x 39"h x 13"d   |
| Counter Dimensions     | 38"w x 38"h x 18.5"d |
| Case/Counter Weight    | 24 lbs.              |
| Box Dimensions         | 20"w x 40"h x 14"d   |

Side View

Aerial view of 10' x 10' space

**Package Includes** 

(2) Skin N
(4) Skin D
(2) White LED lights
(1) 3 x 3 aluminum frame - 7.5' x 7.5'
(1) Case to counter conversion kit with graphic cover.

**Optional Items**