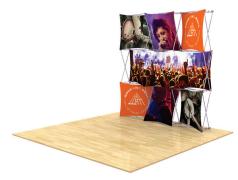

## 3D Snap 3x3 Display • 3DSNAP3X3-2

## Single-Sided Graphic

| Product Specifications |                      |
|------------------------|----------------------|
| Display Dimensions     | 7.5'w x 7.5'h x 14"d |
| Weight                 | 31 lbs.              |
| Case Dimensions        | 20"w x 39"h x 13"d   |
| Counter Dimensions     | 38"w x 38"h x 18.5"d |
| Case/Counter Weight    | 24 lbs.              |
| Box Dimensions         | 20"w x 40"h x 14"d   |

## **About This Product**

Our 3D Snap Series reinforce your everevolving branding with interchangeable graphic panels. Fabric panels attach to portable, lightweight frames in endless configurations.

Shipped with the fabric skins fully attached—the portable, lightweight display sets up in minutes. Graphics can be changed out in a snap—instantly refreshing your 3D display. Unique frames make use of super-strong magnets instead of hooks, making disassembly even easier.