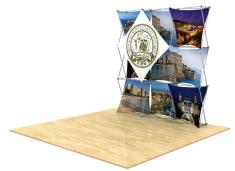

## 3D Snap 3x3 Display • 3DSNAP3X3-3

Single-Sided Graphic

| Product Specifications |                      |
|------------------------|----------------------|
| Display Dimensions     | 7.5'w x 7.5'h x 14"d |
| Weight                 | 31 lbs.              |
| Case Dimensions        | 20"w x 39"h x 13"d   |
| Counter Dimensions     | 38"w x 38"h x 18.5"d |
| Case/Counter Weight    | 24 lbs.              |
| Box Dimensions         | 20"w x 40"h x 14"d   |

## **About This Product**

Our 3D Snap Series reinforce your everevolving branding with interchangeable graphic panels. Fabric panels attach to portable, lightweight frames in endless configurations.

Shipped with the fabric skins fully attached—the portable, lightweight display sets up in minutes. Graphics can be changed out in a snap—instantly refreshing your 3D display. Unique frames make use of super-strong magnets instead of hooks, making disassembly even easier.

## **Package Includes**

- (4) Skin A
- (1) Skin B
- (3) Skin C
- (1) Skin D
- (1) Skin P
- (2) White LED lights
- (1) 3 x 3 aluminum frame 7.5' x 7.5'
- (1) Case to counter conversion kit with graphic cover.