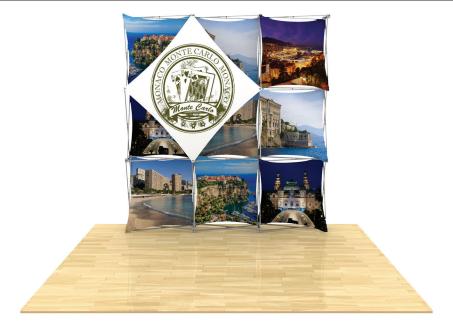

## 3D Snap 3x3 Display • 3DSNAP3X3-3

Single-Sided Graphic

| Product Specifications |                      |
|------------------------|----------------------|
| Display Dimensions     | 7.5'w x 7.5'h x 14"d |
| Weight                 | 31 lbs.              |
| Case Dimensions        | 20"w x 39"h x 13"d   |
| Counter Dimensions     | 38"w x 38"h x 18.5"d |
| Case/Counter Weight    | 24 lbs.              |
| Box Dimensions         | 20"w x 40"h x 14"d   |

## **About This Product**

Our 3D Snap Series reinforce your everevolving branding with interchangeable graphic panels. Fabric panels attach to portable, lightweight frames in endless configurations.

Shipped with the fabric skins fully attached—the portable, lightweight display sets up in minutes. Graphics can be changed out in a snap—instantly refreshing your 3D display. Unique frames make use of super-strong magnets instead of hooks, making disassembly even easier.

## **Package Includes**

- (4) Skin A
- (1) Skin B
- (3) Skin C
- (1) Skin D
- (1) Skin P
- (2) White LED lights
- (1) 3 x 3 aluminum frame 7.5' x 7.5'
- (1) Case to counter conversion kit with graphic cover.