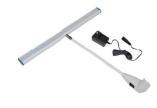

## **Package Includes**

- (4) Skin A
- (1) Skin B
- (3) Skin C
- (1) Skin D
- (1) Skin P
- (2) White LED lights
- (1) 3 x 3 aluminum frame 7.5' x 7.5'
- (1) Case to counter conversion kit with graphic cover.