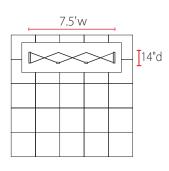

## 3D Snap 3x3 Display • 3DSNAP3X3-3

Single-Sided Graphic

| Product Specifications |                      |
|------------------------|----------------------|
| Display Dimensions     | 7.5'w x 7.5'h x 14"d |
| Weight                 | 31 lbs.              |
| Case Dimensions        | 20"w x 39"h x 13"d   |
| Counter Dimensions     | 38"w x 38"h x 18.5"d |
| Case/Counter Weight    | 24 lbs.              |
| Box Dimensions         | 20"w x 40"h x 14"d   |