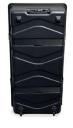

## 3D Snap 3x3 Display • 3DSNAP3X3-3

Single-Sided Graphic

| Product Specifications |                      |
|------------------------|----------------------|
| Display Dimensions     | 7.5'w x 7.5'h x 14"d |
| Weight                 | 31 lbs.              |
| Case Dimensions        | 20"w x 39"h x 13"d   |
| Counter Dimensions     | 38"w x 38"h x 18.5"d |
| Case/Counter Weight    | 24 lbs.              |
| Box Dimensions         | 20"w x 40"h x 14"d   |

## **Package Includes**

- (4) Skin A
- (1) Skin B
- (3) Skin C
- (1) Skin D
- (1) Skin P
- (2) White LED lights
- (1) 3 x 3 aluminum frame 7.5' x 7.5'
- (1) Case to counter conversion kit with graphic cover.