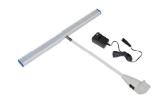

**Package Includes** 

- (5) Skin F
- (4) Skin A
- (2) White LED lights
- (1) 3 x 3 aluminum frame 7.5' x 7.5'
- (1) Case to counter conversion kit with graphic cover.