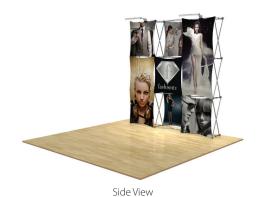

## **About This Product**

Our 3D Snap Series reinforce your everevolving branding with interchangeable graphic panels. Fabric panels attach to portable, lightweight frames in endless configurations.

Shipped with the fabric skins fully attached—the portable, lightweight display sets up in minutes. Graphics can be changed out in a snap—instantly refreshing your 3D display. Unique frames make use of super-strong magnets instead of hooks, making disassembly even easier.

**Package Includes** 

- (5) Skin F
- (4) Skin A
- (2) White LED lights
- (1) 3 x 3 aluminum frame 7.5' x 7.5'
- (1) Case to counter conversion kit with graphic cover.