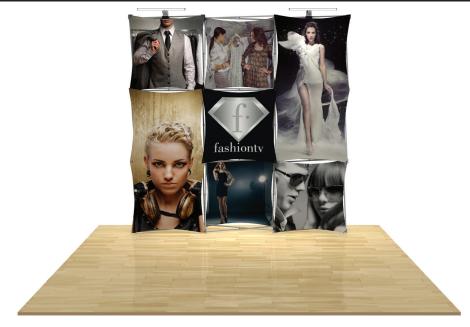

## **About This Product**

Our 3D Snap Series reinforce your everevolving branding with interchangeable graphic panels. Fabric panels attach to portable, lightweight frames in endless configurations.

Shipped with the fabric skins fully attached—the portable, lightweight display sets up in minutes. Graphics can be changed out in a snap—instantly refreshing your 3D display. Unique frames make use of super-strong magnets instead of hooks, making disassembly even easier.

**Package Includes** 

- (5) Skin F
- (4) Skin A
- (2) White LED lights
- (1) 3 x 3 aluminum frame 7.5' x 7.5'
- (1) Case to counter conversion kit with graphic cover.