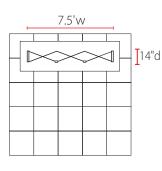

## 3D Snap 3x3 Display • 3DSNAP3X3-4

Single-Sided Graphic

| Product Specifications |                      |
|------------------------|----------------------|
| Display Dimensions     | 7.5'w x 7.5'h x 14"d |
| Weight                 | 31 lbs.              |
| Case Dimensions        | 20"w x 39"h x 13"d   |
| Counter Dimensions     | 38"w x 38"h x 18.5"d |
| Case/Counter Weight    | 24 lbs.              |
| Box Dimensions         | 20"w x 40"h x 14"d   |