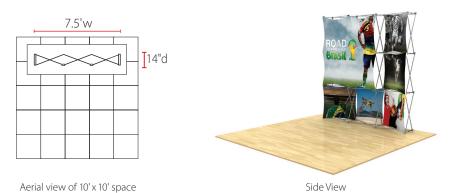

## 3D Snap 3x3 Display • 3DSNAP3X3-5

Single-Sided Graphic

| Product Specifications |                      |
|------------------------|----------------------|
| Display Dimensions     | 7.5'w x 7.5'h x 14"d |
| Weight                 | 31 lbs.              |
| Case Dimensions        | 20"w x 39"h x 13"d   |
| Counter Dimensions     | 38"w x 38"h x 18.5"d |
| Case/Counter Weight    | 24 lbs.              |
| Box Dimensions         | 20"w x 40"h x 14"d   |