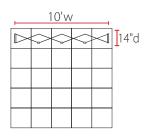

## 3D Snap 4x3 Display • 3DSNAP4X3-1

Single-Sided Graphic

| Product Specifications |                      |
|------------------------|----------------------|
| Display Dimensions     | 10'w x 7.5'h x 14"d  |
| Weight                 | 38 lbs.              |
| Case Dimensions        | 20"w x 39"h x 13"d   |
| Counter Dimensions     | 38"w x 38"h x 18.5"d |
| Case/Counter Weight    | 24 lbs.              |
| Box Dimensions         | 20"w x 40"h x 14"d   |

Aerial view of 10' x 10' space

Side View