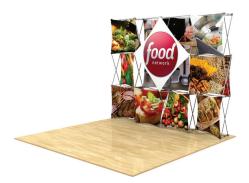

## **About This Product**

Our 3D Snap Series reinforce your everevolving branding with interchangeable graphic panels. Fabric panels attach to portable, lightweight frames in endless configurations.

Shipped with the fabric skins fully attached—the portable, lightweight display sets up in minutes. Graphics can be changed out in a snap—instantly refreshing your 3D display. Unique frames make use of super-strong magnets instead of hooks, making disassembly even easier.

## **Package Includes**

- (1) Skin P
- (4) Skin B
- (4) Skin D
- (2) Skin F
- (2) White LED lights
- (1) 4x3 aluminum frame 10' x 7.5'
- (1) Case to counter conversion kit with graphic cover.