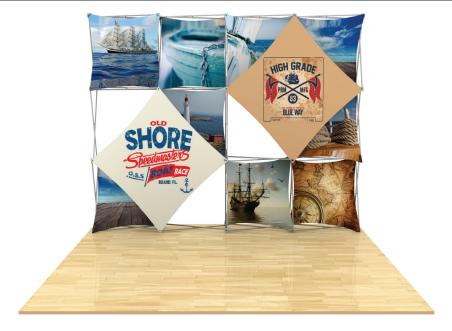

## **About This Product**

Our 3D Snap Series reinforce your everevolving branding with interchangeable graphic panels. Fabric panels attach to portable, lightweight frames in endless configurations.

Shipped with the fabric skins fully attached—the portable, lightweight display sets up in minutes. Graphics can be changed out in a snap—instantly refreshing your 3D display. Unique frames make use of super-strong magnets instead of hooks, making disassembly even easier.

## **Package Includes**

- (2) Skin P
- (6) Skin B
- (3) Skin C
- (2) White LED lights
- (1) 4x3 aluminum frame 10' x 7.5'
- (1) Case to counter conversion kit with graphic cover.