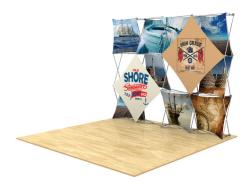

## **About This Product**

Our 3D Snap Series reinforce your everevolving branding with interchangeable graphic panels. Fabric panels attach to portable, lightweight frames in endless configurations.

Shipped with the fabric skins fully attached—the portable, lightweight display sets up in minutes. Graphics can be changed out in a snap—instantly refreshing your 3D display. Unique frames make use of super-strong magnets instead of hooks, making disassembly even easier.

## **Package Includes**

- (2) Skin P
- (6) Skin B
- (3) Skin C
- (2) White LED lights
- (1) 4x3 aluminum frame 10' x 7.5'
- (1) Case to counter conversion kit with graphic cover.