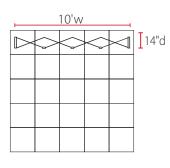

## 3D Snap 4x3 Display • 3DSNAP4X3-3

Single-Sided Graphic

| Product Specifications |                      |
|------------------------|----------------------|
| Display Dimensions     | 10'w x 7.5'h x 14"d  |
| Weight                 | 38 lbs.              |
| Case Dimensions        | 20"w x 39"h x 13"d   |
| Counter Dimensions     | 38"w x 38"h x 18.5"d |
| Case/Counter Weight    | 24 lbs.              |
| Box Dimensions         | 20"w x 40"h x 14"d   |

Side View