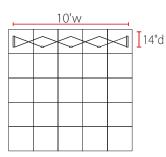

Aerial view of 10' x 10' space

**Package Includes** 

Side View

(2) Skin O
(1) Skin A
(4) Skin E
(2) White LED lights
(1) 4x3 aluminum frame - 10' x 7.5'
(1) Case to counter conversion kit with graphic cover.