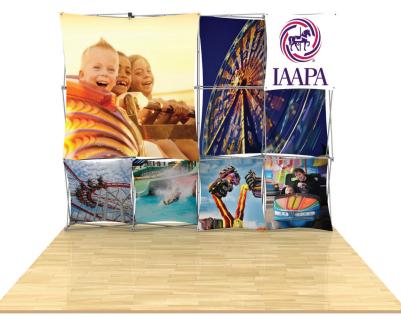

## 3D Snap 4x3 Display • 3DSNAP4X3-4

## Single-Sided Graphic

| Product Specifications |                      |
|------------------------|----------------------|
| Display Dimensions     | 10'w x 7.5'h x 14"d  |
| Weight                 | 38 lbs.              |
| Case Dimensions        | 20"w x 39"h x 13"d   |
| Counter Dimensions     | 38"w x 38"h x 18.5"d |
| Case/Counter Weight    | 24 lbs.              |
| Box Dimensions         | 20"w x 40"h x 14"d   |

## **About This Product**

Our 3D Snap Series reinforce your everevolving branding with interchangeable graphic panels. Fabric panels attach to portable, lightweight frames in endless configurations.

Shipped with the fabric skins fully attached—the portable, lightweight display sets up in minutes. Graphics can be changed out in a snap—instantly refreshing your 3D display. Unique frames make use of super-strong magnets instead of hooks, making disassembly even easier.