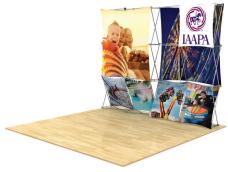

## 3D Snap 4x3 Display • 3DSNAP4X3-4

## Single-Sided Graphic

| Product Specifications |                      |
|------------------------|----------------------|
| Display Dimensions     | 10'w x 7.5'h x 14"d  |
| Weight                 | 38 lbs.              |
| Case Dimensions        | 20"w x 39"h x 13"d   |
| Counter Dimensions     | 38"w x 38"h x 18.5"d |
| Case/Counter Weight    | 24 lbs.              |
| Box Dimensions         | 20"w x 40"h x 14"d   |

## **About This Product**

Our 3D Snap Series reinforce your everevolving branding with interchangeable graphic panels. Fabric panels attach to portable, lightweight frames in endless configurations.

Shipped with the fabric skins fully attached—the portable, lightweight display sets up in minutes. Graphics can be changed out in a snap—instantly refreshing your 3D display. Unique frames make use of super-strong magnets instead of hooks, making disassembly even easier.