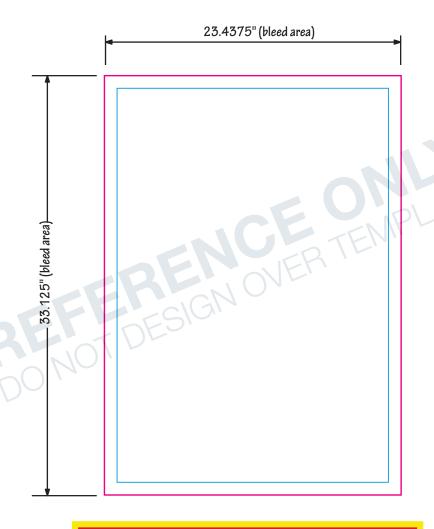

#### **TEMPLATE KEY**

= BLEED AREA

= FINISHED SIZE

= SAFE AREA

= STITCH LINE

#### **BLEED AREA**

N/A (no bleed required)

Area of art that is used for finishing product. Background color/image should extend into this area.

# **FINISHED SIZE** 23.4375"W x 33.125"H

Area of art that is visible after finishing

Area of art that is visible after finishing product. Background color/image should extend into the bleed area.

## **SAFE AREA**

21.438"W x 31.125"H

Recommended area to place artwork. Artwork within this area will be safe from variance in cut of finished edge /stitch line.

Using PMS colors in your art is recommended but an exact match cannot be guaranteed.