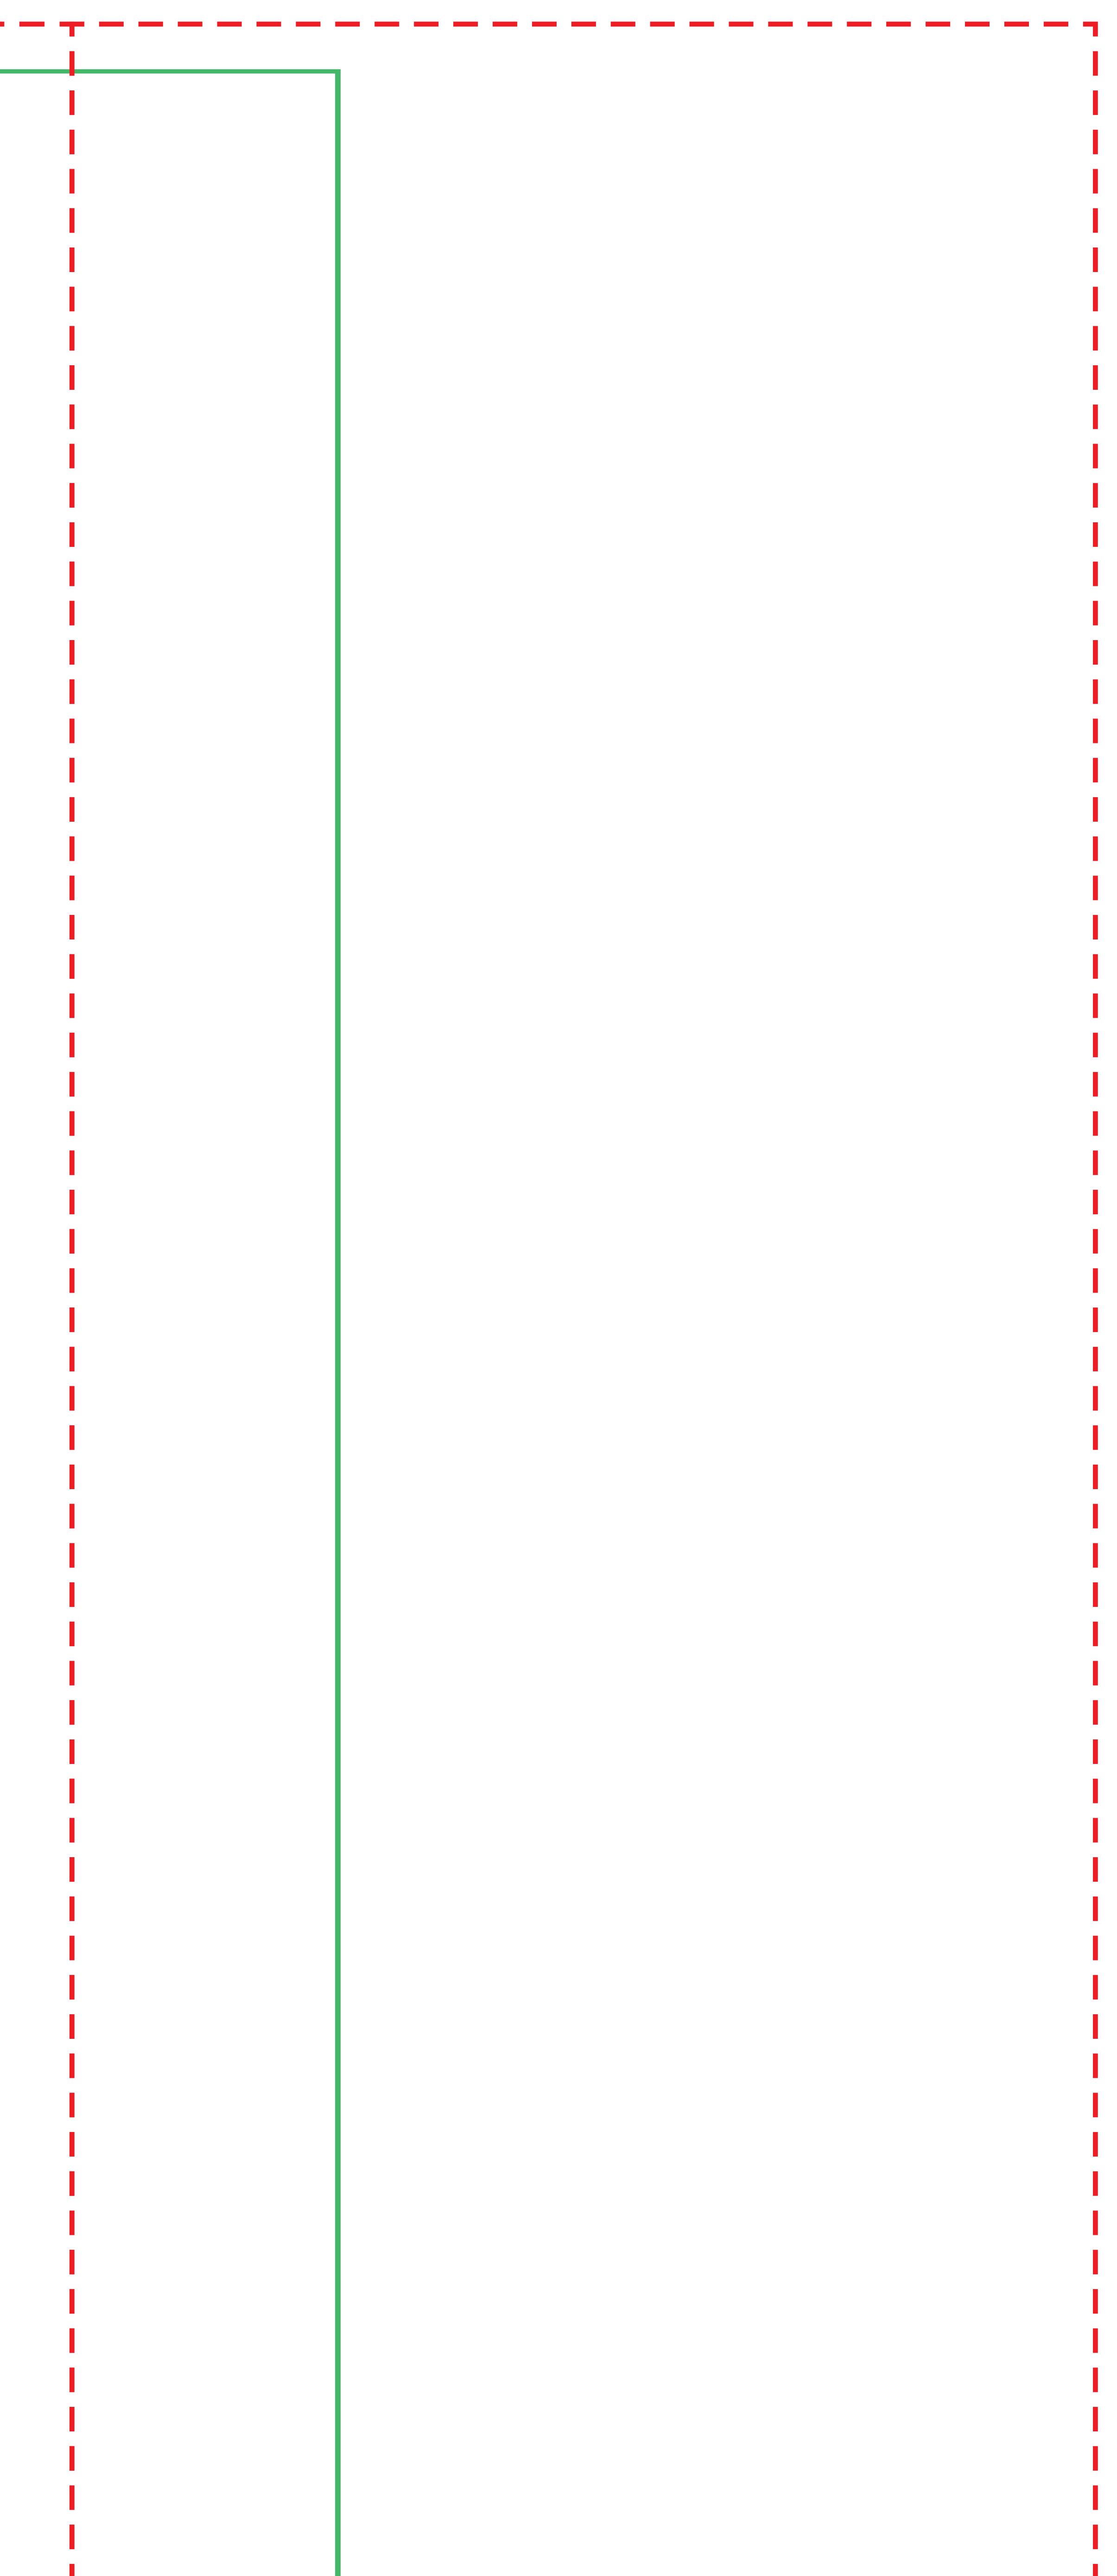

## **Total Graphic Size:** 61.125" h x 102.2" w (includes bleed) 59.125" h x 100.2" w (overall trim size)

\*Center Panels: 27.10" w x 59.125" h per panel \*End Cap Panels: 23" w x 59.125" h per panel

Keep important components

(copy, logos, product images etc.) within the GREEN safe viewing area to ensure visibility when standing in front of the display. Take note of the individual panel seam locations indicated by the RED dotted lines.