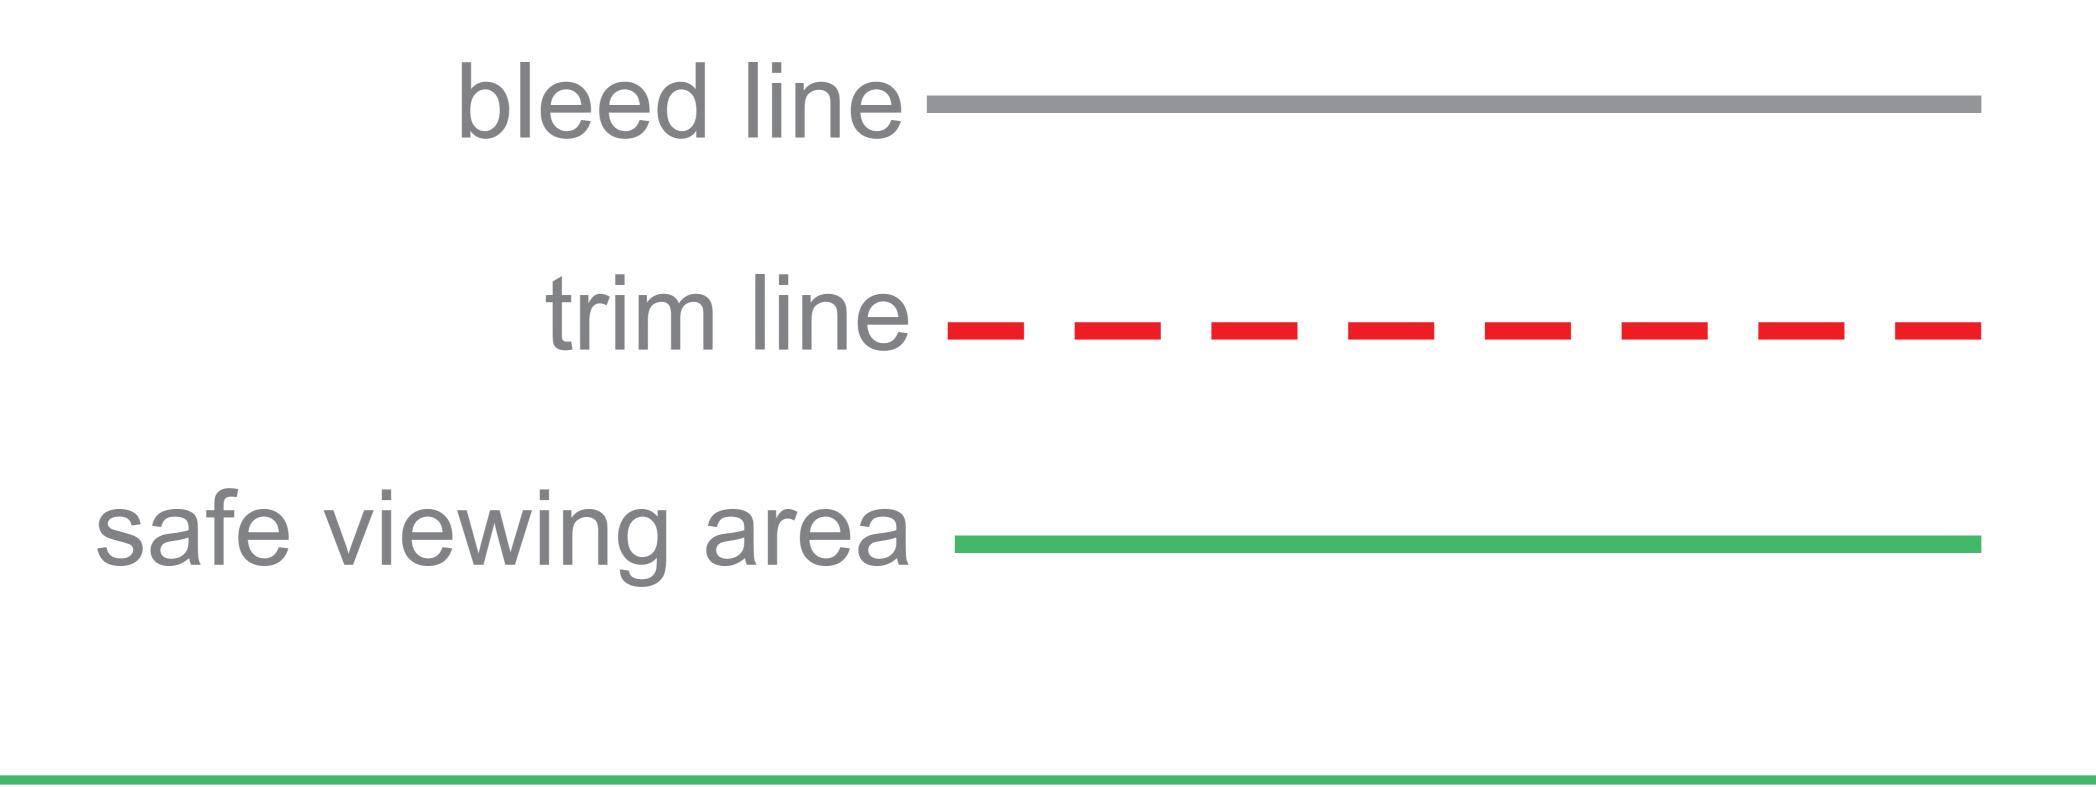

## **Total Graphic Size:** 61.125" h x 102.2" w (includes bleed) 59.125" h x 100.2" w (overall trim size)

\*Center Panels: 27.10" w x 59.125" h per panel \*End Cap Panels: 23" w x 59.125" h per panel

Keep important components

(copy, logos, product images etc.) within the GREEN safe viewing area to ensure visibility when standing in front of the display. Take note of the individual panel seam locations indicated by the RED dotted lines.

## **General Art Guidelines**

- AI, EPS, PDF, PSD, TIF, JPG -CMYK Color (Please provide any PMS numbers for reference) Embed all images \*Do not supply them -All fonts must be converted to outlines -Minimum resolution 100-120 dpi