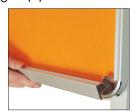

### Step 1

Remove from box and lay on a clean flat surface. Open all four Snap Edges (2), lift the Acrylic Inserts (4), and place the Graphic in the frame with the Acrylic Inserts (4) on top. Close all four Snap Edges (2).