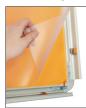

### Step 1

Remove from box and lay on a clean flat surface. Open all four Snap Edges (2), lift the Acrylic Inserts (4), and place the Graphic in the frame with the Acrylic Inserts (4) on top. Close all four Snap Edges (2).