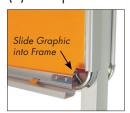

### Step 1

Remove from box and lay on a clean flat surface. Open all four Snap Edges (2), lift the Acrylic Inserts (4), and place the Graphic in the frame with the Acrylic Inserts (4) on top. Close all four Snap Edges (2).