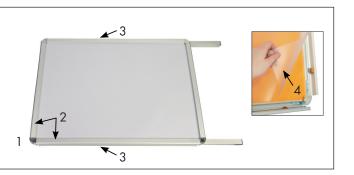

#### **Product Parts**

- 1 A-Frame
- 2 Snap Edges
- 3 Side Hinges
- 4 Acrylic Inserts

## Step 1

Stand A-Frame (1) upright and separate the front and back legs. Push the Side Hinges (3) down to lock the A-Frame (1) in position.