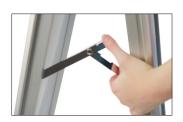

## **Graphic Install**

### Step 1

Remove from box and lay on a clean flat surface. Open all four Snap Edges (2), lift the Acrylic Inserts (4), and place the Graphic in the frame with the Acrylic Inserts (4) on top. Close all four Snap Edges (2).