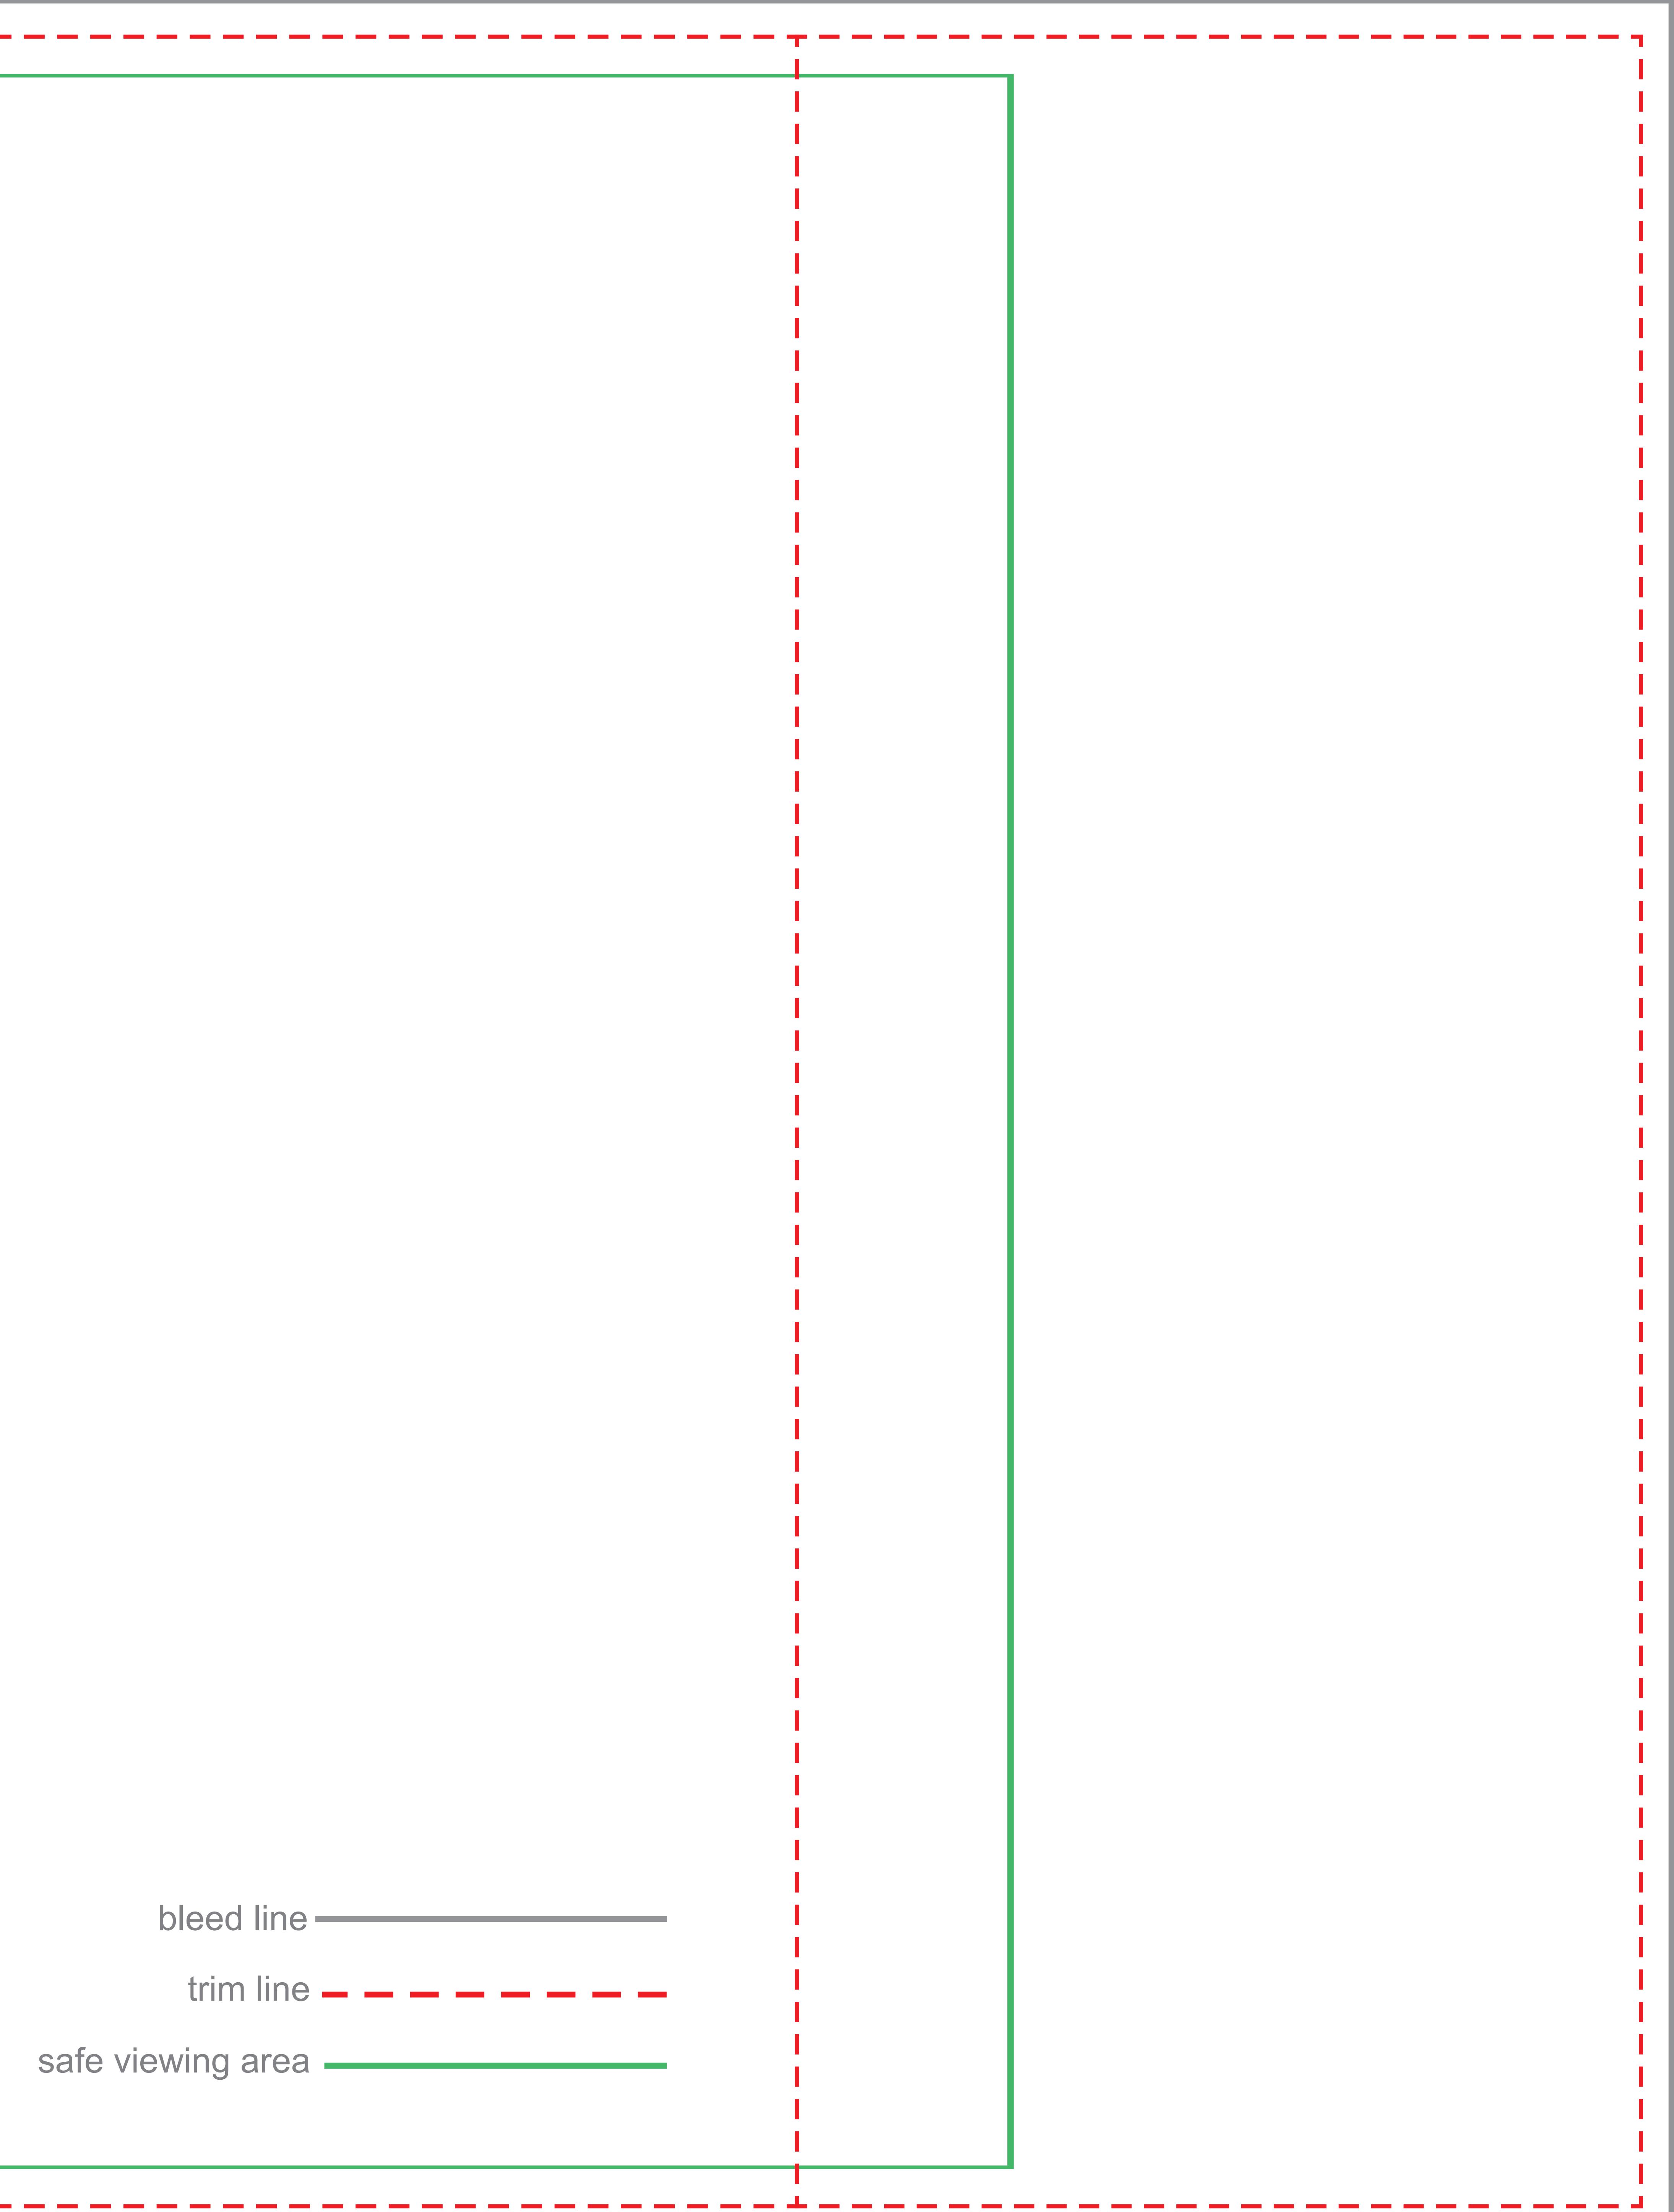

| <b>8ft 1UP Full</b><br>Item #POP8-GP                                                                                                            |
|-------------------------------------------------------------------------------------------------------------------------------------------------|
| <b>Total Graphic</b><br>61.125" h x 12<br>59.125" h x 127.                                                                                      |
| *Center Panels: 27<br>*End Cap Panels:                                                                                                          |
| Keep important comp<br>(copy, logos, product<br>safe viewing area to<br>in front of the display<br>seam locations indica                        |
| General Art                                                                                                                                     |
| - AI, EPS, PDF, PSD, TI<br>-CMYK Color<br>(Please provide any PM<br>- Embed all images *Do<br>-All fonts must be conv<br>-Minimum resolution 10 |
| Whether you u<br>create your ow<br>MAKE SURE f<br>file is the exac<br>TOTAL GRAP                                                                |
|                                                                                                                                                 |
|                                                                                                                                                 |
|                                                                                                                                                 |

## I Height Pop-Up Display

**129.3" w (includes bleed)** 27.3" w (overall trim size)

27.10" w x 59.125" h per panel s: 23" w x 59.125" h per panel

ponents ct images etc.) within the GREEN o ensure visibility when standing *iy.* Take note of the individual panel icated by the **RED** dotted lines.

## Guidelines

IF, JPG

PMS numbers for reference) Do not supply them nverted to outlines 100-120 dpi

use our template or wn template please the dimension of your ct size of the HIC size listed above.