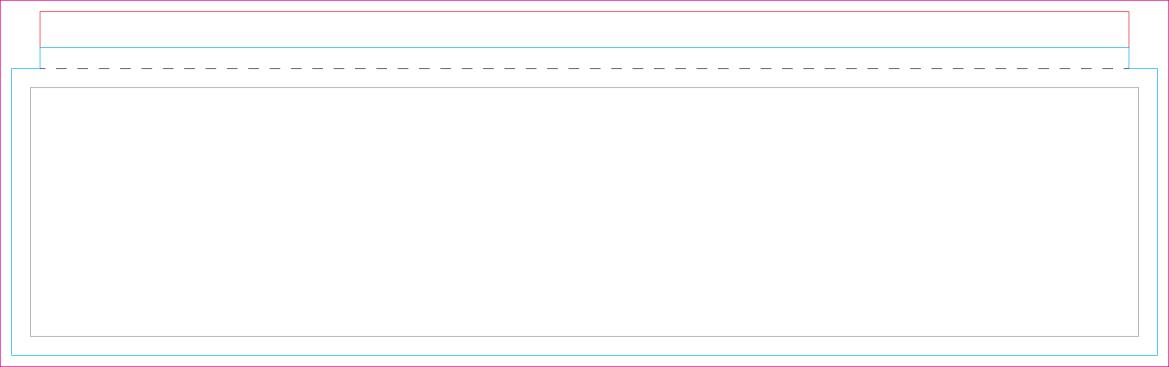

## THINGS TO DO:

- Extend all artwork out to the template's magenta bleed line.
- Keep text, logos & important images inside the gray image safety line or they might get cut off.
- · Outline all fonts.
- Embed all placed images.
- Delete all template lines and guides before submitting your file.
   Exception: If designing in Adobe® InDesign®, leave template lines in your file.
- Design with 100% opaque PANTONE® Color Bridge® colors for more accurate color reproduction.\*
- ONLY SAVE AND SEND PAGE 2 WITH YOUR ARTWORK.

# **THINGS TO KNOW:**

- The template is at 1:10 scale. DO NOT resize it.
- A minimum resolution of 360dpi is required for all raster (pixel) images.
   Higher resolutions are preferred.
- Submit all artwork files in CMYK color space mode.
- The required stroke strength (line thickness) of fonts and objects needs to be at least 0.1mm (0.283pts) at a 1:10 ratio.
- DO NOT alter the template in any way.
- If multiple images are selected for a product, submit one file per image.
- For multiple print, double-sided, and/or double print products, please design on all layouts within the template even if the layout graphics are the same.