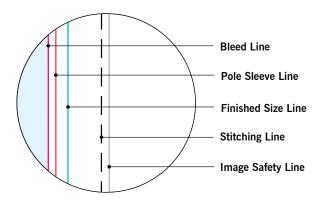

### **MAIN TEMPLATE LINES:**

#### **BLEED LINE:**

The MAGENTA line shows the bleed line. Please extend artwork to this line if it goes to or past the finished size.

#### **FINISHED SIZE LINE:**

The CYAN line shows the finished size.

#### STITCHING LINE:

The BLACK line shows the stitching line.

#### **IMAGE SAFETY LINE:**

The GRAY line shows the image safety line. Keep all text, logos & important images inside this line or they might get cut off.

DO NOT DESIGN HERE!
USE TEMPLATE ON PAGE 2

<sup>\*</sup> Due to the nature of the CMYK printing process, the reproduction of PANTONE® colors is not always 100% possible.