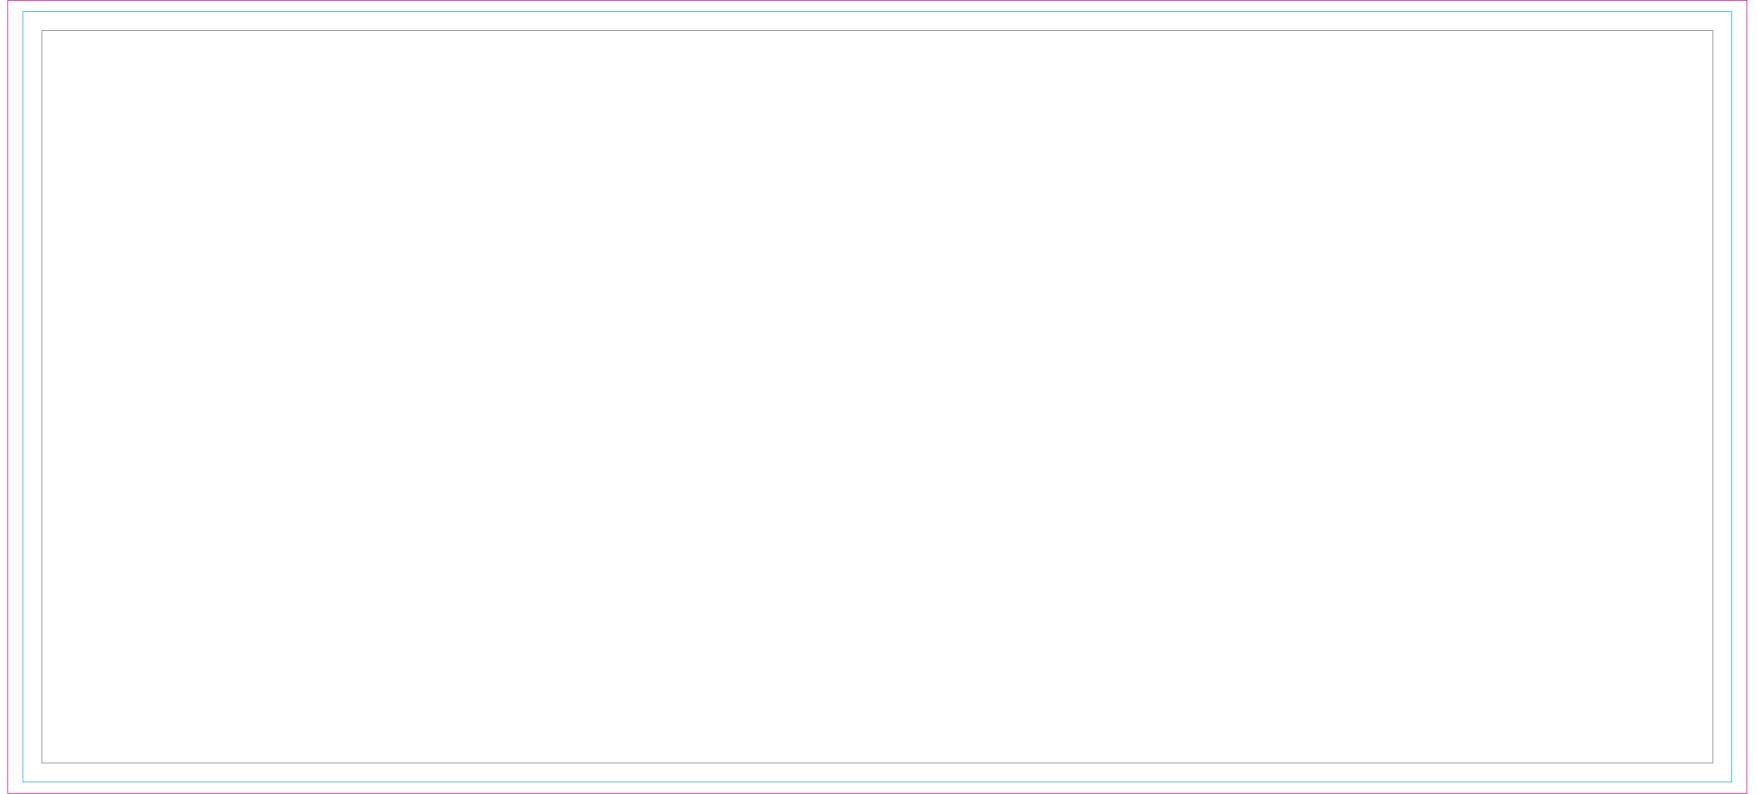

# **THINGS TO DO:**

- Extend all artwork out to the templates magenta bleed line.
- Keep text, logos & important images inside the gray image safety line or they might get cut off.
- · Outline all fonts.
- Embed all placed images.
- If using Adobe® Photoshop®, delete all template lines before submitting your file.
- Design with 100% opaque PANTONE® Color Bridge® colors for more accurate color repoduction.\*
- Submit all artwork files in CMYK color space mode.
- ONLY SAVE AND SEND PAGE 2 WITH YOUR ARTWORK.

# THINGS TO KNOW:

- The template is at 1:10 scale. DO NOT resize it.
- A minimum resolution of 800dpi is required for all raster (pixel) images.
   Higher resolutions are preferred.
- DO NOT alter the template in any way.
- If multiple images are selected for a product, submit one file per image.
- For multiple print and/or double print products, please design on all layouts within the template even if the layout graphics are the same.

### **BLEED LINE:**

The MAGENTA line shows the bleed line. Please extend artwork to this line if it goes to or past the finished size.

#### FINISHED SIZE LINE:

The CYAN line shows the finished size.

## **IMAGE SAFETY LINE:**

The GREY line shows the image safety line. Keep all text, logos & important images inside the safety line or they might get cut off.

DO NOT DESIGN HERE! USE TEMPLATE ON PAGE 2

<sup>\*</sup> Due to the nature of the CMYK printing process, the reproduction of PANTONE® colors is not always 100% possible.