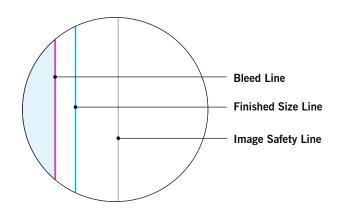

### **BLEED LINE:**

The MAGENTA line shows the bleed line. Please extend artwork to this line if it goes to or past the finished size.

#### FINISHED SIZE LINE:

The CYAN line shows the finished size.

## **IMAGE SAFETY LINE:**

The GREY line shows the image safety line. Keep all text, logos & important images inside the safety line or they might get cut off.

DO NOT DESIGN HERE! USE TEMPLATE ON PAGE 2

<sup>\*</sup> Due to the nature of the CMYK printing process, the reproduction of PANTONE® colors is not always 100% possible.