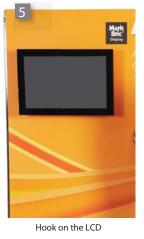

Note: LCD brackets may vary based on availability. Be sure to follow additional inclosed instructions for attachment to your TV/LCD screen.

Attach the 2 rails on the LCD screen

Attach the LCD holder in the system with the 4 FASTclamp locks.