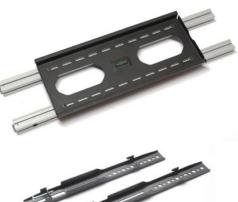

## Large LCD holder

Item.no IS-80-TM03

VESA 400x200 Max weight. 20 kg / 44 lbs

Complete with: 2 horizontal beams with LCD holder, 2 rails for LCD, screws for mount of the LCD.

Can be used with the Wave, Compact and Exhibit system .

Note: LCD brackets may vary based on availability. Be sure to follow additional inclosed instructions for attachment to your TV/LCD screen.

Attach the 2 rails on the LCD screen

Attach the LCD holder in the system with the 4 FASTclamp locks.