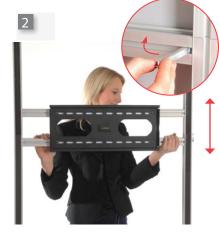

Note: LCD brackets may vary based on availability. Be sure to follow additional inclosed instructions for attachment to your TV/LCD screen.

Attach the 2 rails on the LCD screen

Attach the LCD holder in the system with the 4 FASTclamp locks.

Cut an opening in the graphic panel in the size of 520 x 220 mm / 20 1/2 x 8.7" (or to fit bracket provided)

Attach the graphic panels

Lock the LCD with the two screews in the bottom of the screen rails!