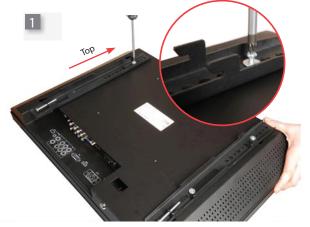

Note: LCD brackets may vary based on availability. Be sure to follow additional inclosed instructions for attachment to your TV/LCD screen.

Attach the 2 rails on the LCD screen

Attach the LCD holder in the system with the 4 FASTclamp locks.