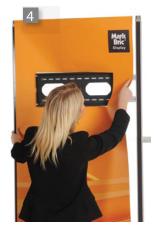

Note: LCD brackets may vary based on availability. Be sure to follow additional inclosed instructions for attachment to your TV/LCD screen.

Attach the 2 rails on the LCD screen

Attach the LCD holder in the system with the 4 FASTclamp locks.

Cut an opening in the graphic panel in the size of 520 x 220 mm / 20 1/2 x 8.7" (or to fit bracket provided)

Attach the graphic panels

Lock the LCD with the two screews in the bottom of the screen rails!