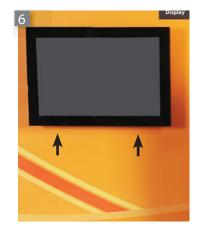

Cut an opening in the graphic panel in the size of 520 x 220 mm / 20 1/2 x 8.7" (or to fit bracket provided)

Attach the graphic panels

Lock the LCD with the two screews in the bottom of the screen rails!