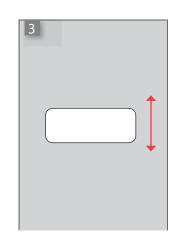

Cut an opening in the graphic panel in the size of 520 x 220 mm / 20 1/2 x 8.7" (or to fit bracket provided)

Attach the graphic panels

Lock the LCD with the two screews in the bottom of the screen rails!