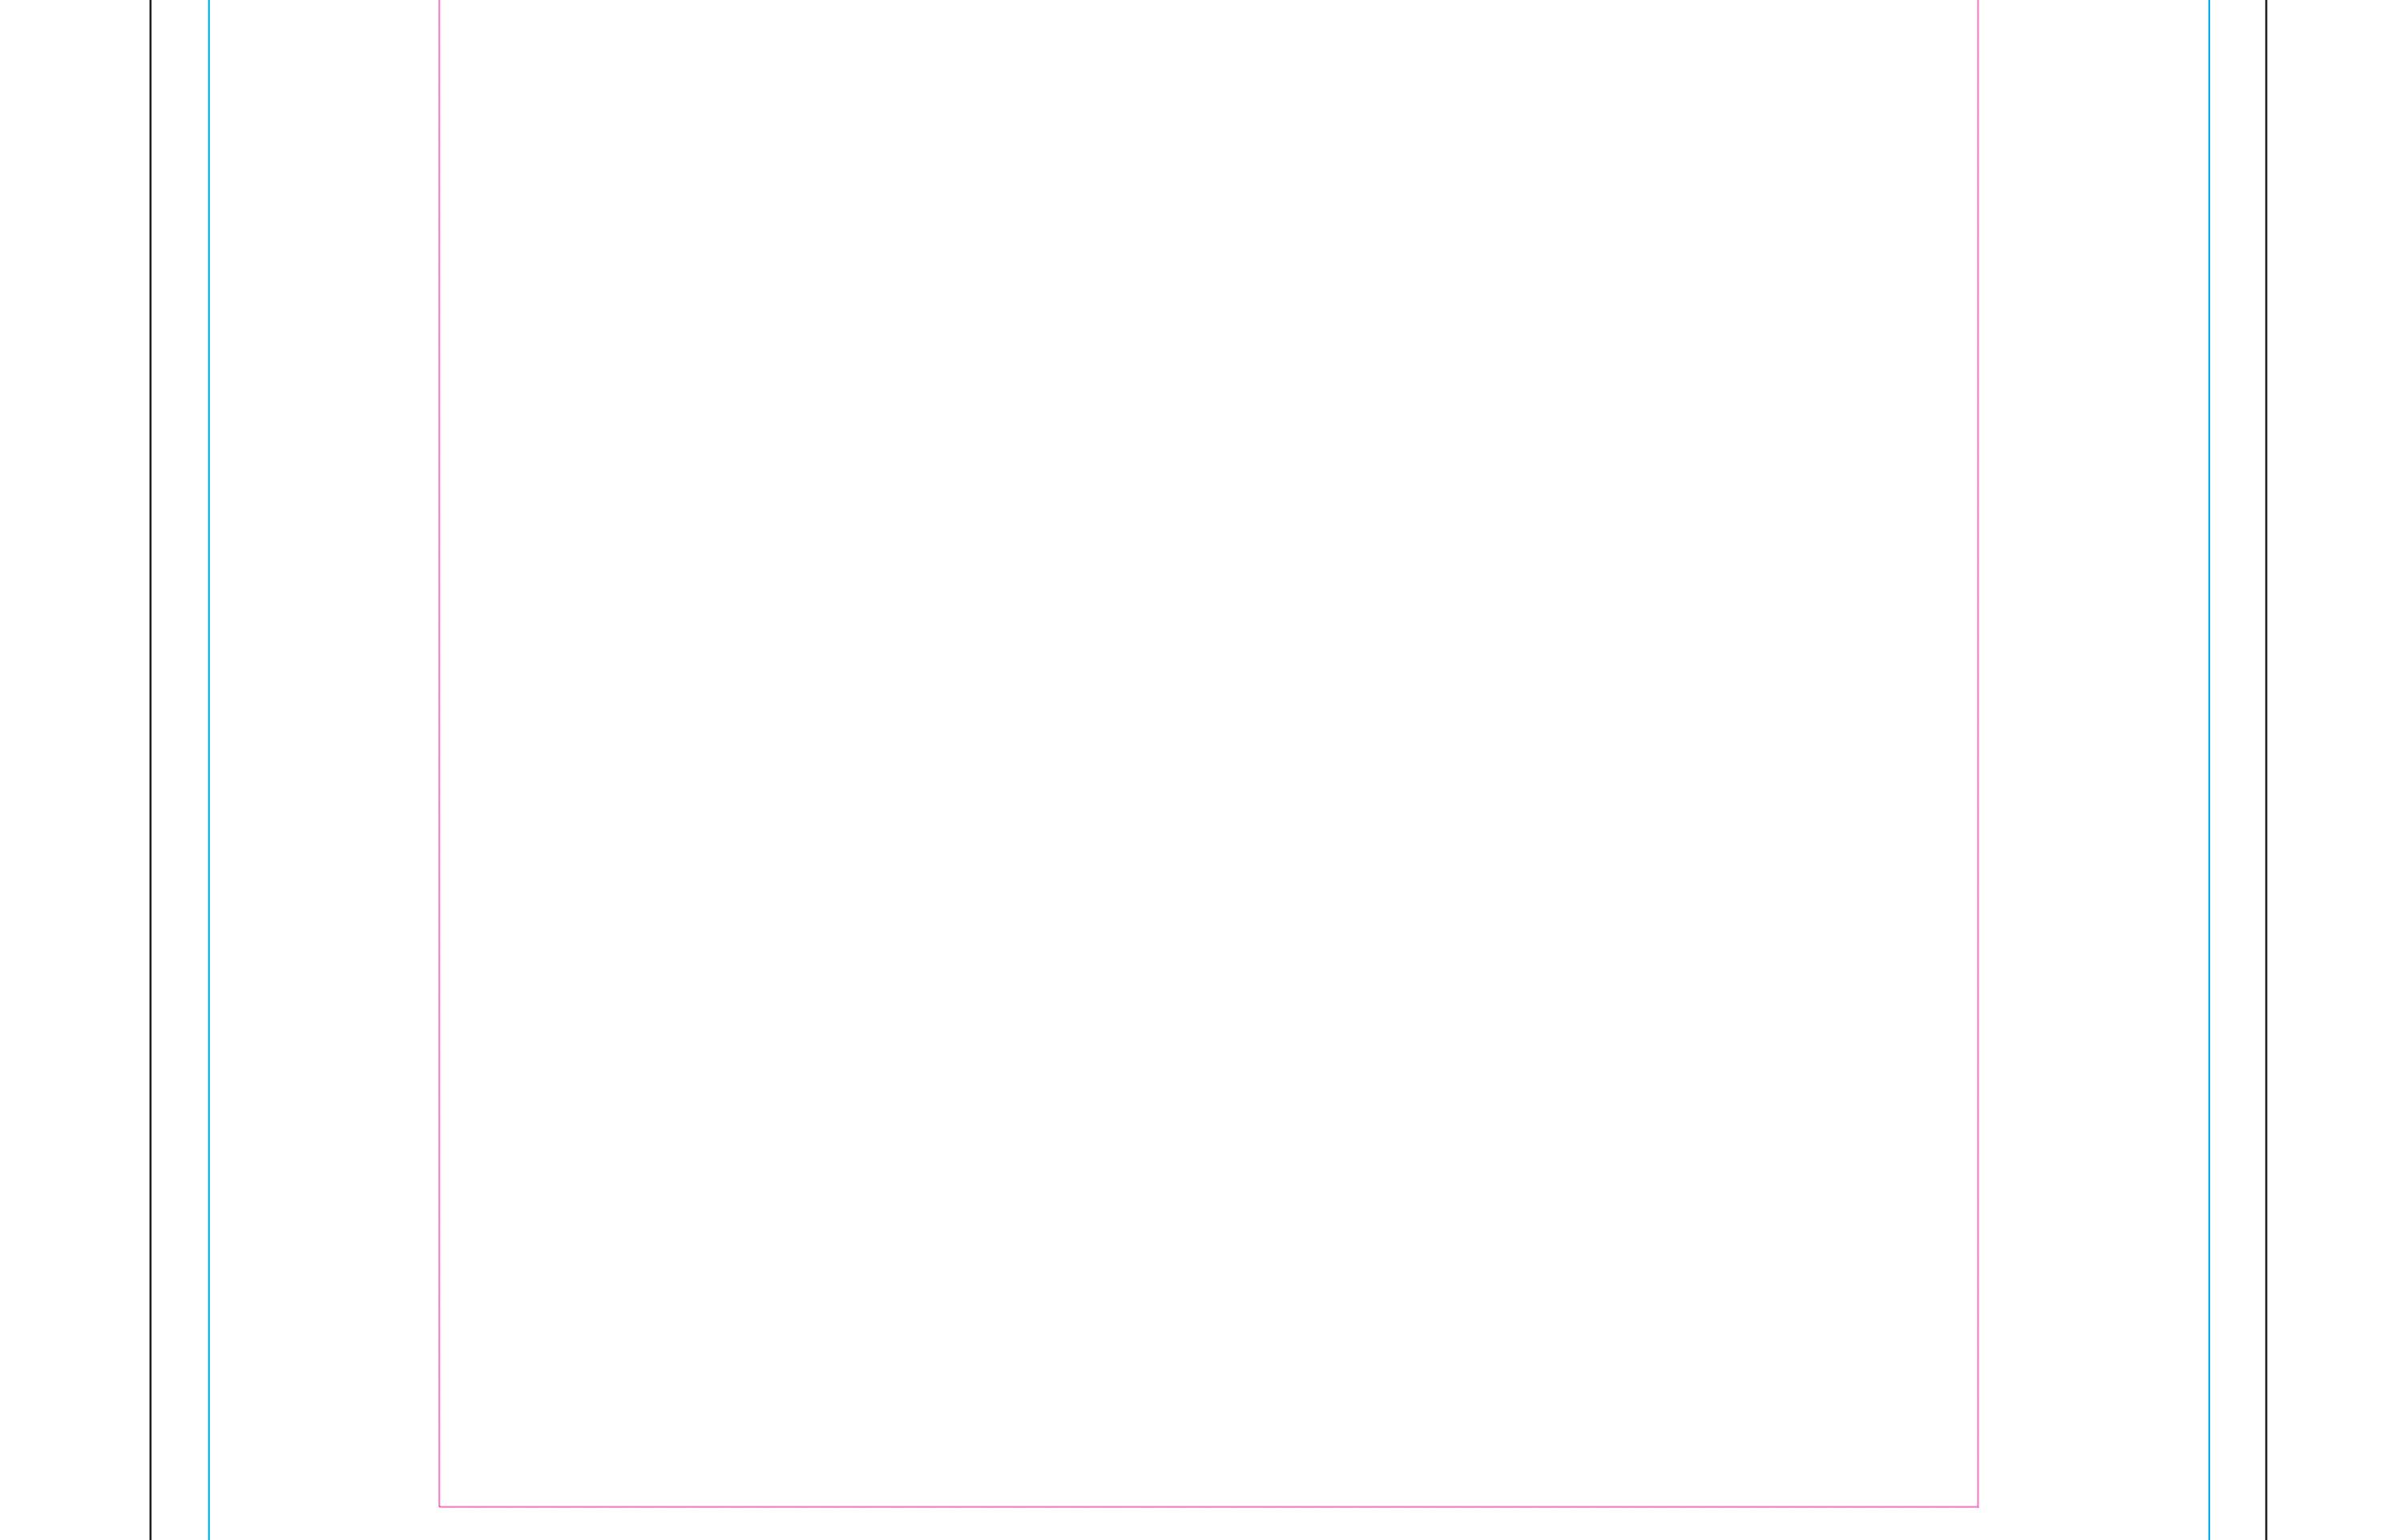

## 1x2 Thread (Template at full size)

Print Size: 27.5"w x 56.25"h
Final Size: 26"w x 54.75"h
X-FACTOR (Live Area) Shown: 3" in on all sides

X-FACTOR: 3-5" in on all sides. 3" in allows for moderate amount of distortion, while 5" eliminates distortion almost altogether. If NO distortion is the desired result, please contact your Graphic Support Representative. Consult http://www.visproducts.com for comprehensive file prep and set up guides.