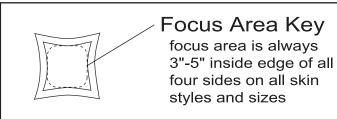

## Print Size: 27.5"w x 27.5"h Final Size: 26"w x 26"h X-FACTOR (Live Area) Shown: 3" in on all sides

**X-FACTOR**: 3-5" in on all sides. 3" in allows for moderate amount of distortion, while 5" eliminates distortion almost altogether. If NO distortion is the desired