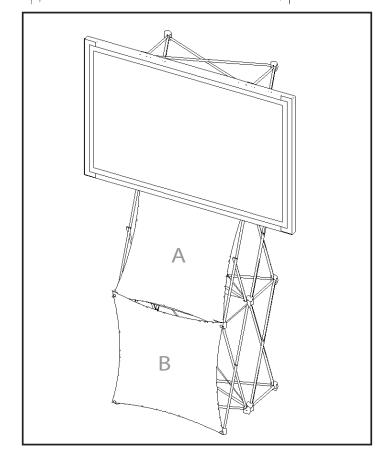

## 1x2 Thread (Template at full size)

Print Size: 27.5"w x 56.25"h
Final Size: 26"w x 54.75"h
X-FACTOR (Live Area) Shown: 3" in on all sides

X-FACTOR: 3-5" in on all sides. 3" in allows for moderate amount of distortion, while 5" eliminates distortion almost altogether. If NO distortion is the desired result, please contact your Graphic Support Representative. Consult http://www.visproducts.com for comprehensive file prep and set up guides.