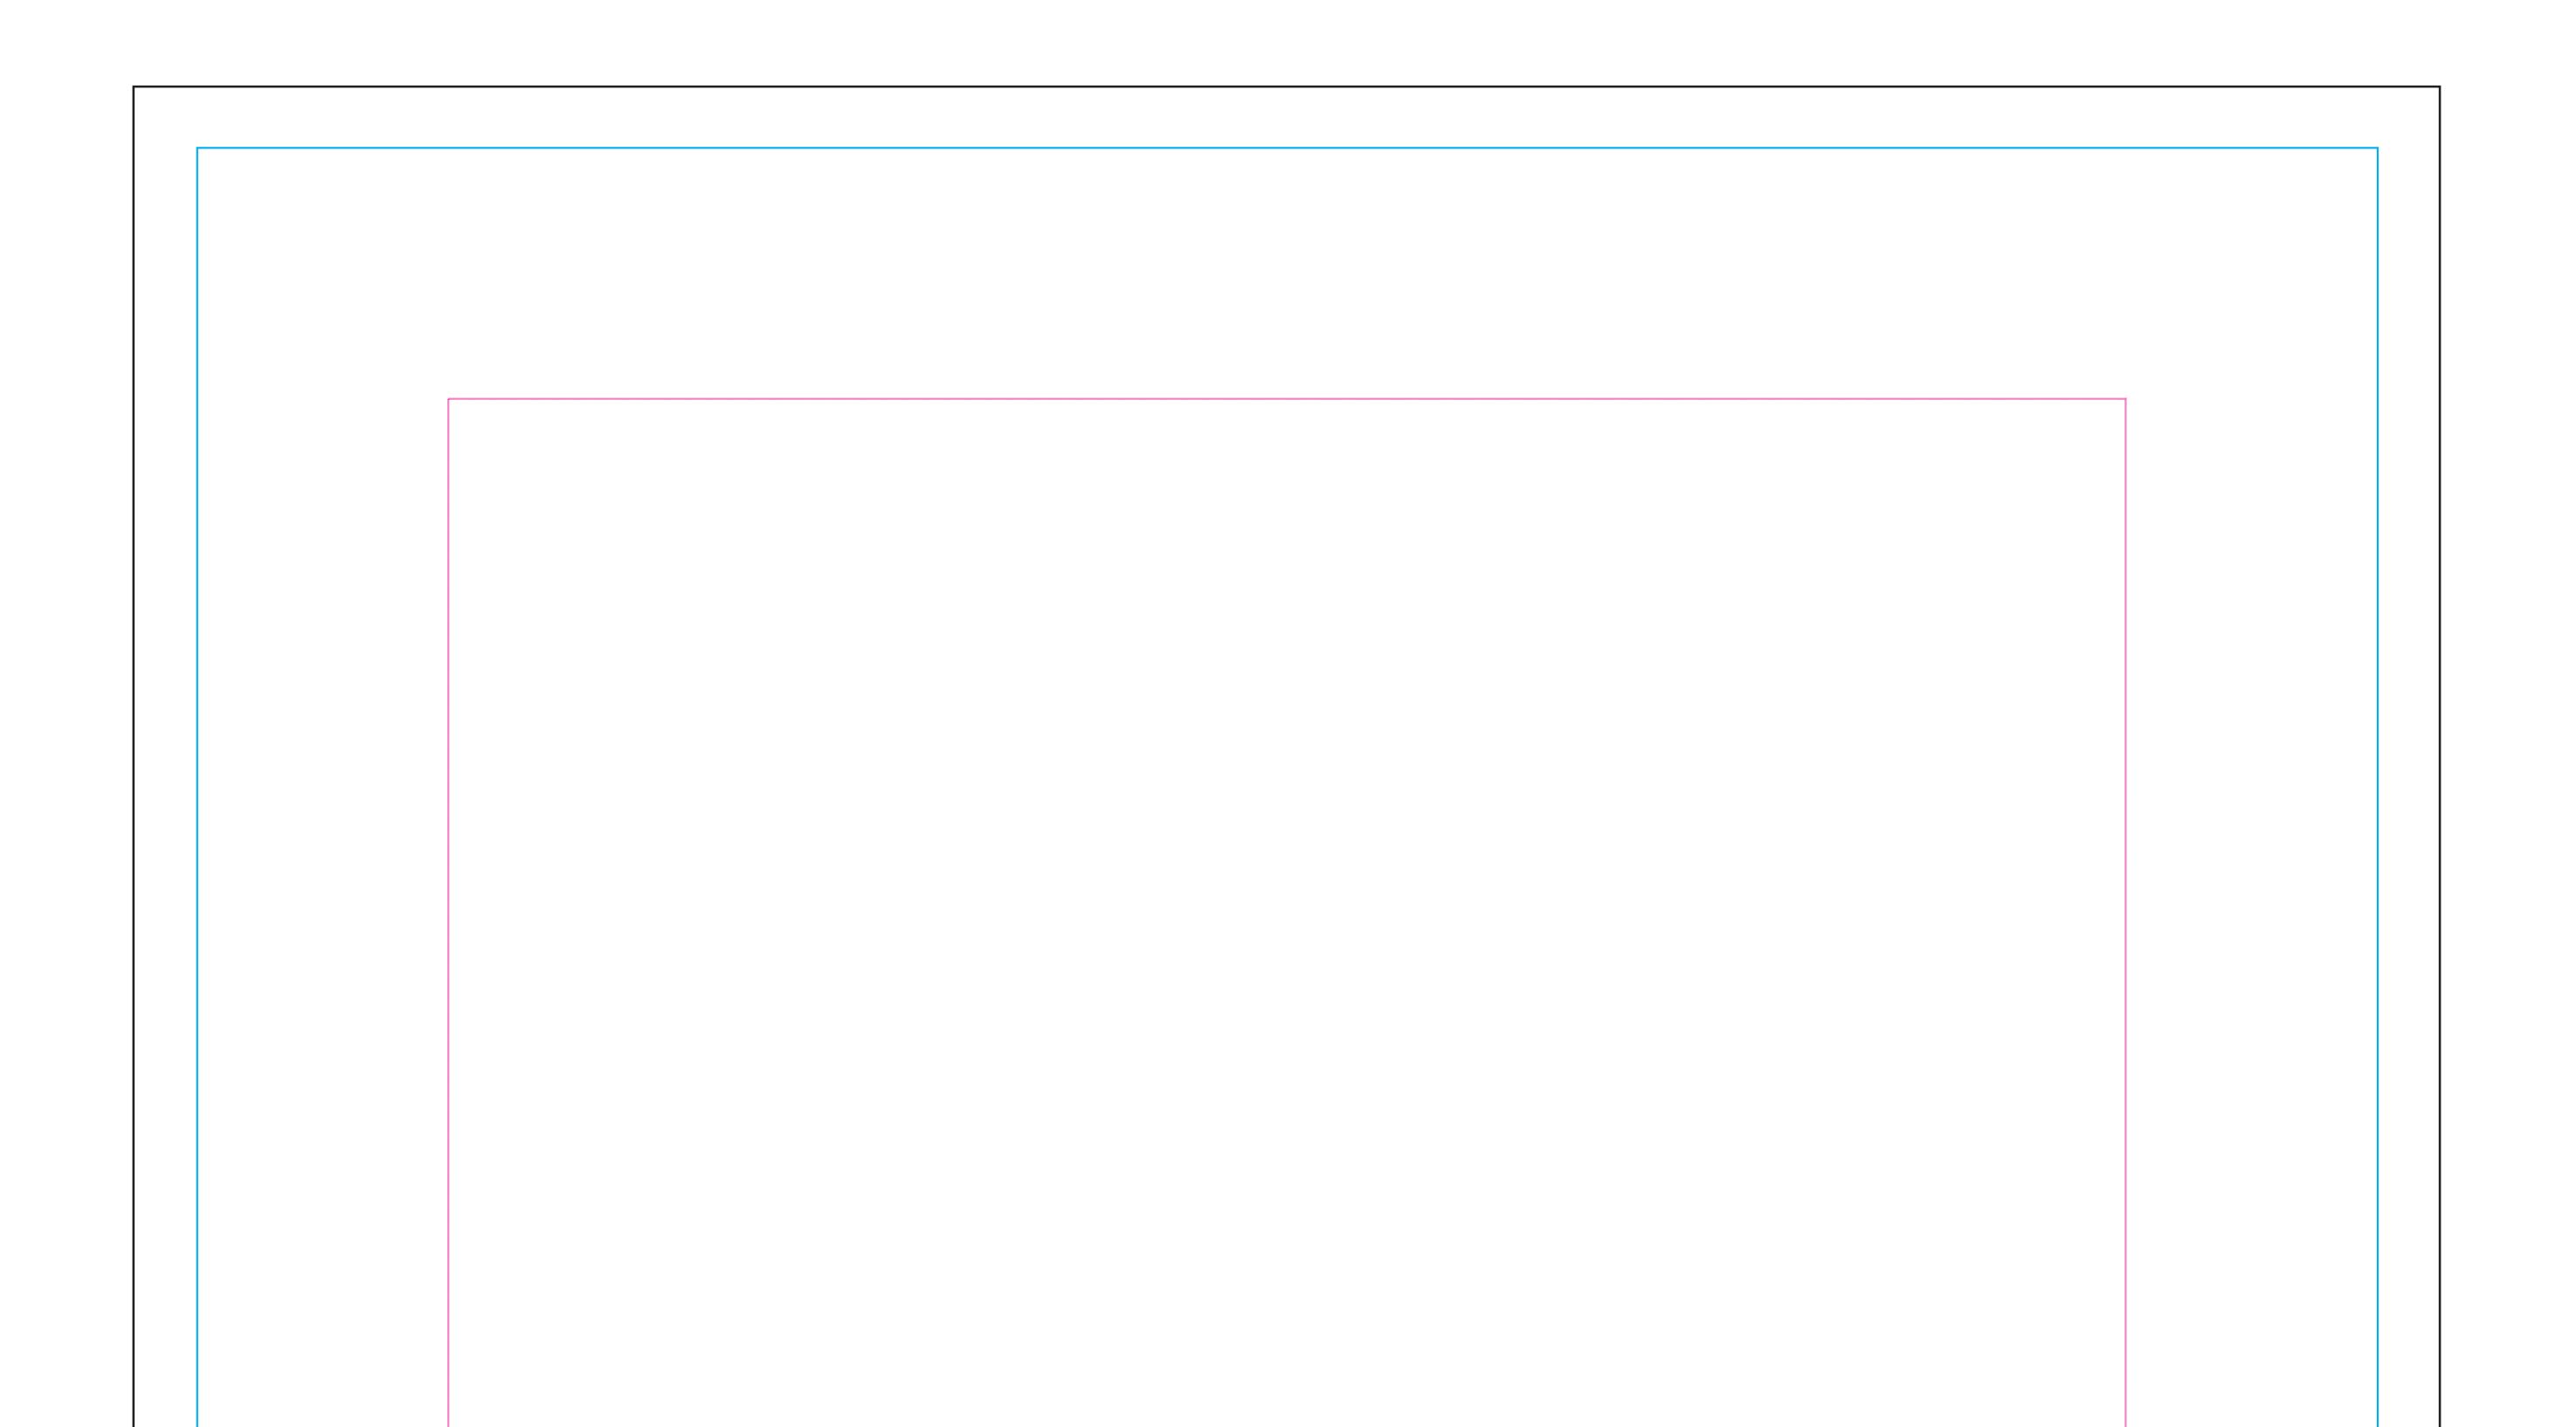

## Print Size: 27.5"w x 27.5"h Final Size: 26"w x 26"h X-FACTOR (Live Area) Shown: 3" in on all sides

**X-FACTOR**: 3-5" in on all sides. 3" in allows for moderate amount of distortion, while 5" eliminates distortion almost altogether. If NO distortion is the desired