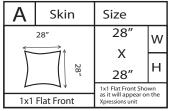

## 1x1 Flat (Template at full size)

## Print Size: 27.5"w x 27.5"h Final Size: 26"w x 26"h X-FACTOR (Live Area) Shown: 3" in on all sides

**X-FACTOR**: 3-5" in on all sides. 3" in allows for moderate amount of distortion, while 5" eliminates distortion almost altogether. If NO distortion is the desired