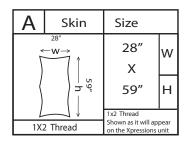

## 1x2 Thread (Template at full size)

Print Size: 27.5"w x 56.25"h
Final Size: 26"w x 54.75"h
X-FACTOR (Live Area) Shown: 3" in on all sides

X-FACTOR: 3-5" in on all sides. 3" in allows for moderate amount of distortion, while 5" eliminates distortion almost altogether. If NO distortion is the desired result, please contact your Graphic Support Representative. Consult http://www.visproducts.com for comprehensive file prep and set up guides.