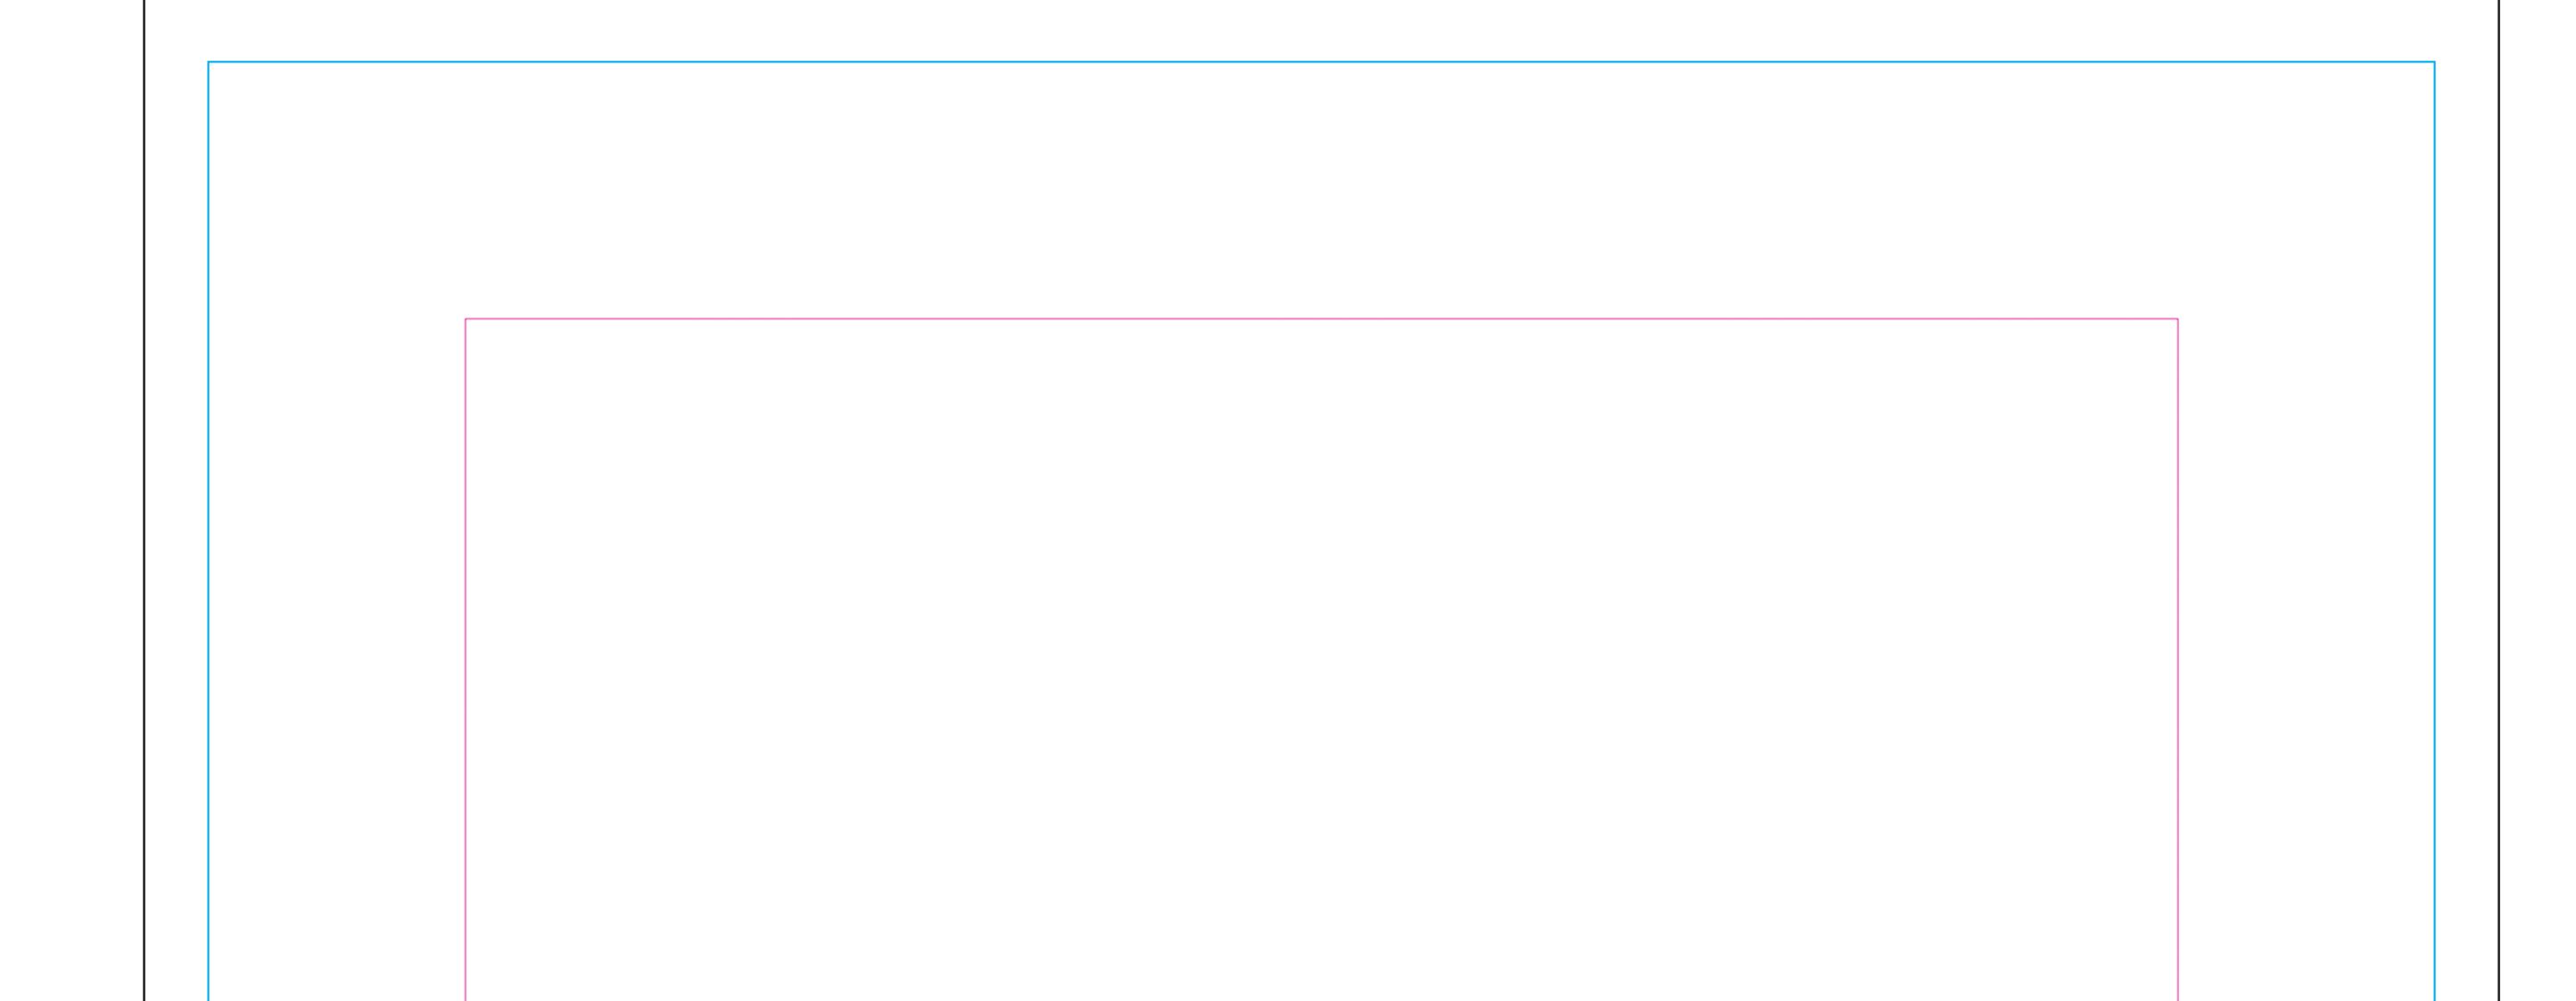

## Print Size: 27.5"w x 27.5"h Final Size: 26"w x 26"h X-FACTOR (Live Area) Shown: 3" in on all sides

**X-FACTOR**: 3-5" in on all sides. 3" in allows for moderate amount of distortion, while 5" eliminates distortion almost altogether. If NO distortion is the desired