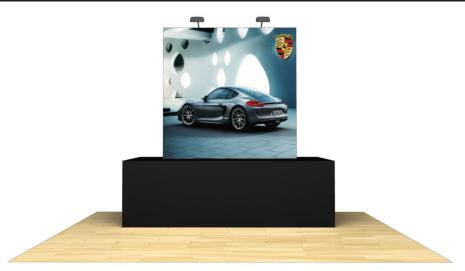

## **5ft Star Fabric Straight Table Tops • SFW22SEC**

Single-Sided Graphic

| Product Specifications |                          |
|------------------------|--------------------------|
| Display Dimensions     | 59.9"w x 59.9"h x 11.6"d |
| Weight                 | 46 lbs.                  |
| Box Dimensions         | 14.5"w x 36"h x 13.5"d   |
| Case Dimensions        | 13"w x 34.5"h x 14"d     |
| Set Up Time            | 10 minutes, 1 person     |

## **About This Product**

Simply open the frame, attach the hooks, and your trade show display is complete. The graphic unfolds with the frame and stretches to produce a smooth, continuous image. The durable, lightweight frame allows for easy setup in less than a minute, no tools required.

## **Package Includes**

- (1) Extruded aluminum frame with leveling feet
- (1) Full color seamless fabric graphic print front and sides
- (1) Durable padded nylon carrying bag with wheels