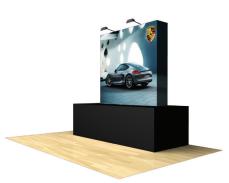

## **5ft Star Fabric Straight Table Tops • SFW22SEC**

Single-Sided Graphic

| Product Specifications |                          |
|------------------------|--------------------------|
| Display Dimensions     | 59.9"w x 59.9"h x 11.6"d |
| Weight                 | 46 lbs.                  |
| Box Dimensions         | 14.5"w x 36"h x 13.5"d   |
| Case Dimensions        | 13"w x 34.5"h x 14"d     |
| Set Up Time            | 10 minutes, 1 person     |

## **About This Product**

Simply open the frame, attach the hooks, and your trade show display is complete. The graphic unfolds with the frame and stretches to produce a smooth, continuous image. The durable, lightweight frame allows for easy setup in less than a minute, no tools required.

## **Optional Items**

- (2) LED Lights
- Flooring
- Table & Throw

© Neido Group Inc. 2015 Updated: 03/2015