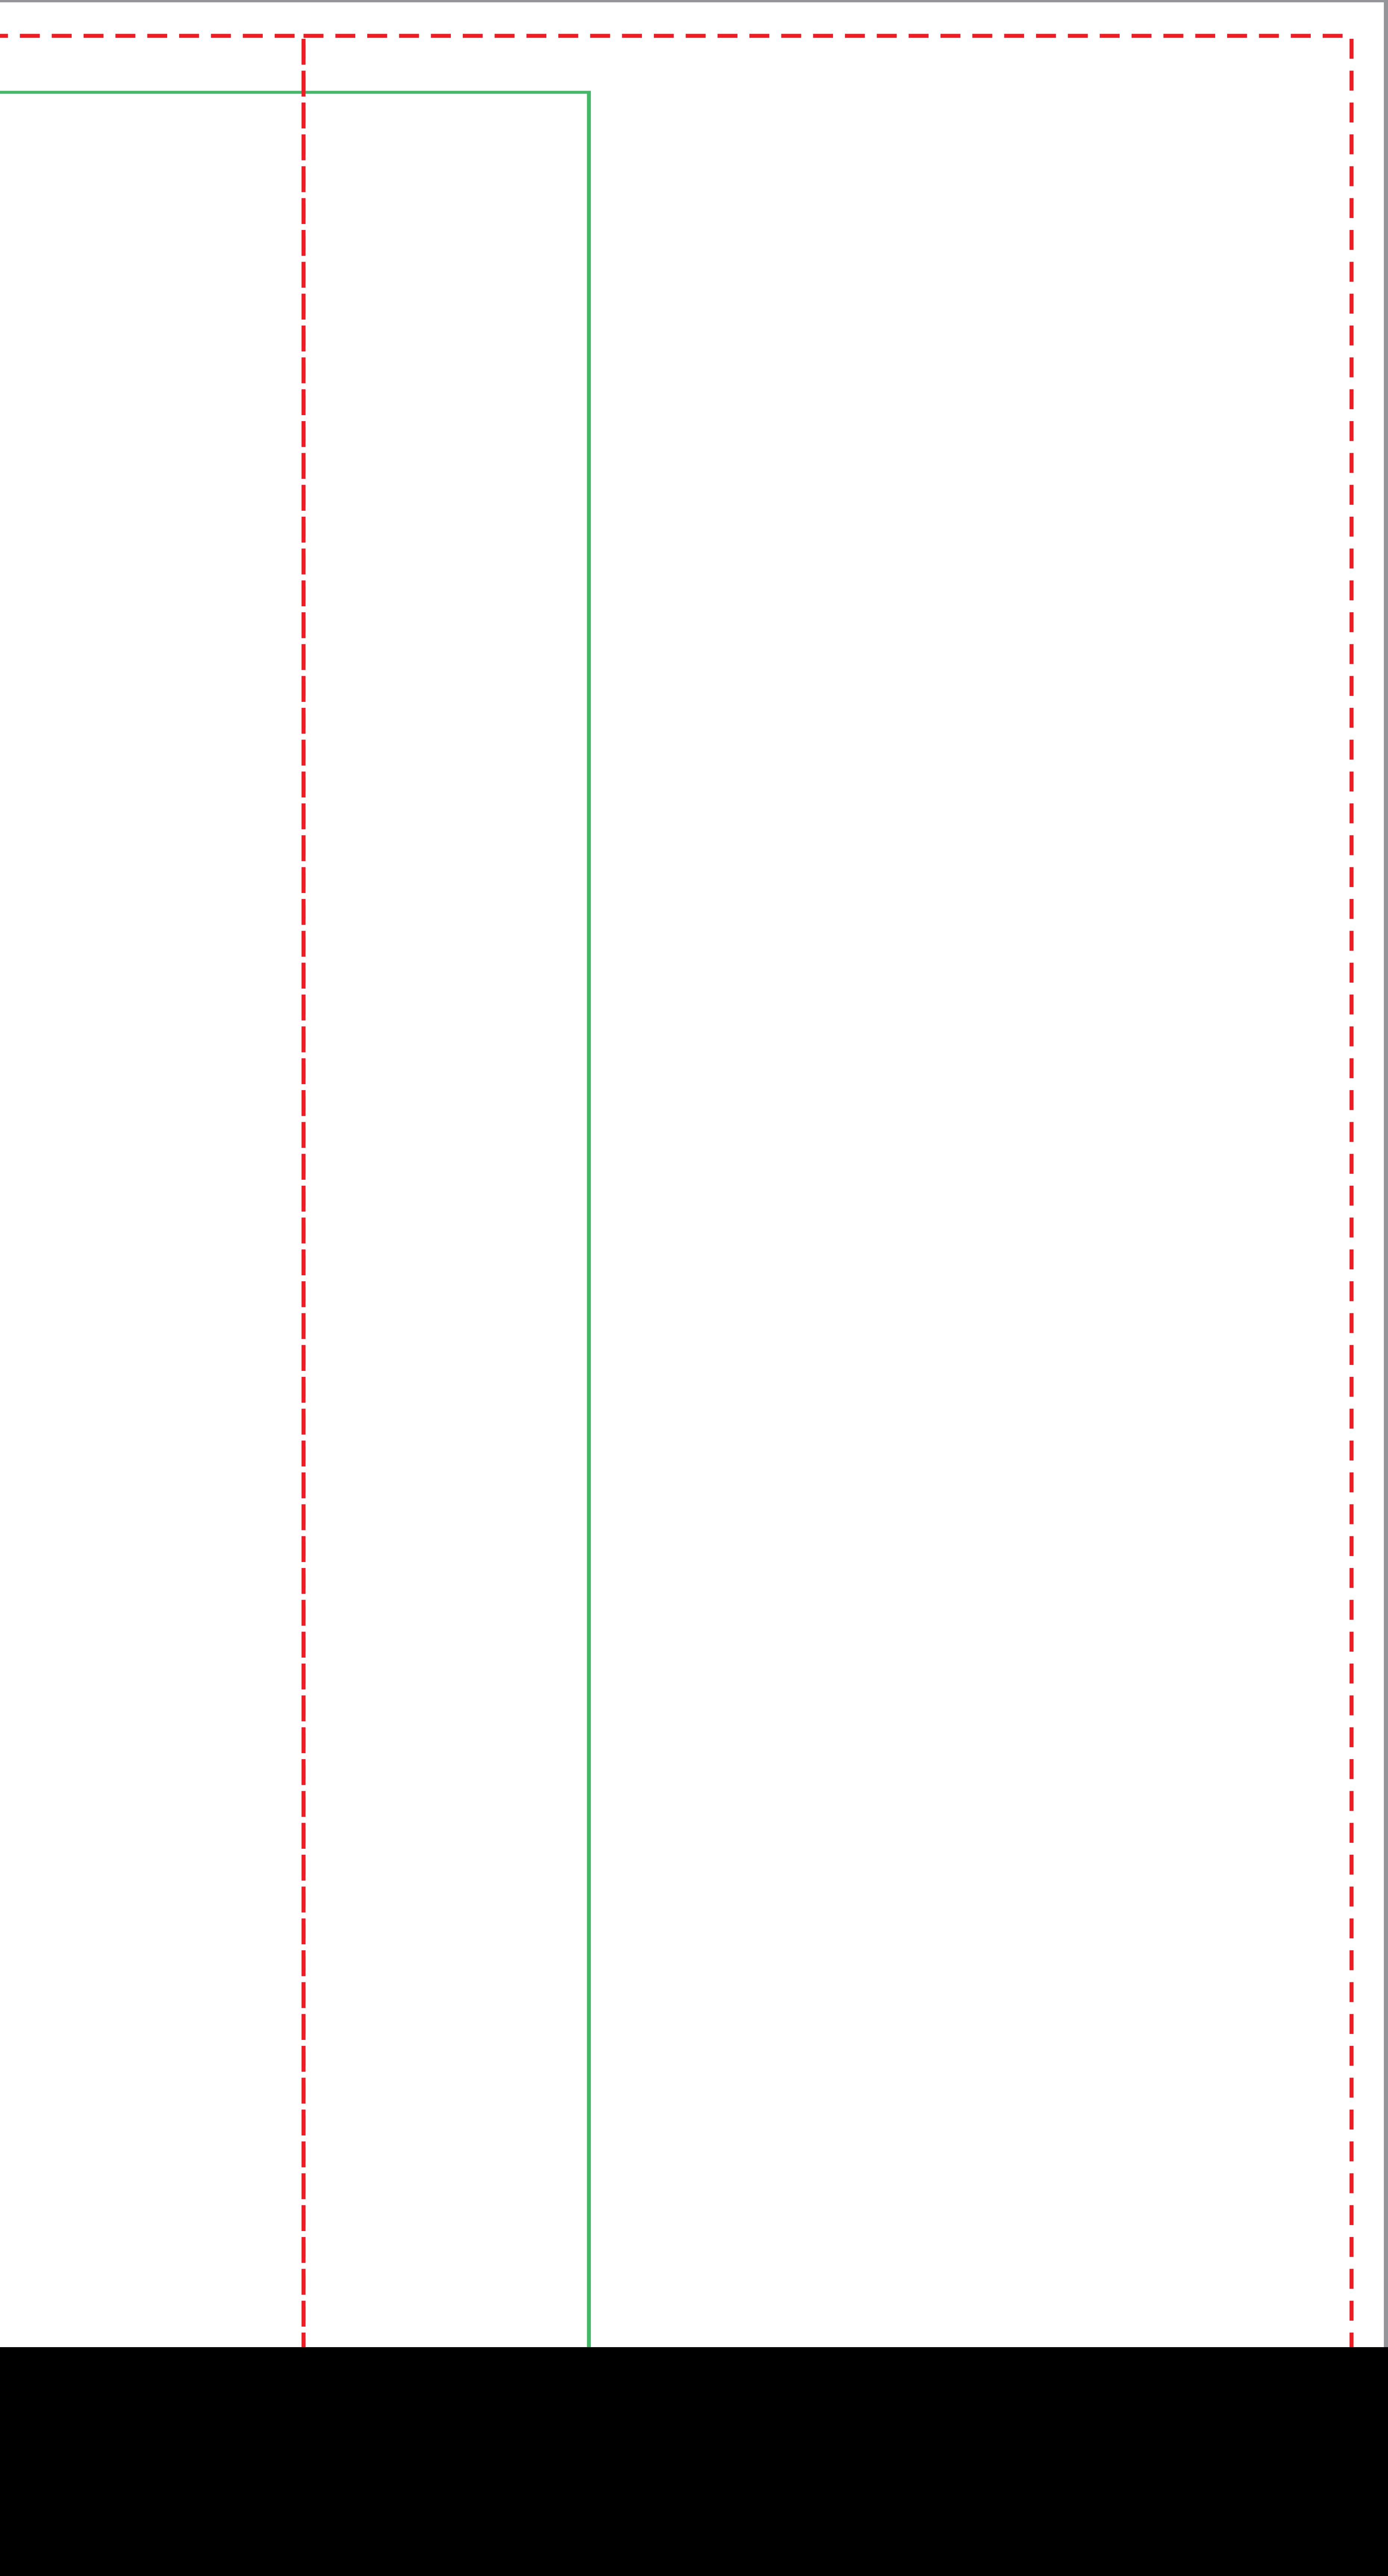

Keep important components (copy, logos, product images etc.) within the GREEN safe viewing area to ensure visibility when standing in front of the display. Take note of the individual panel seam locations indicated by the RED dotted lines.