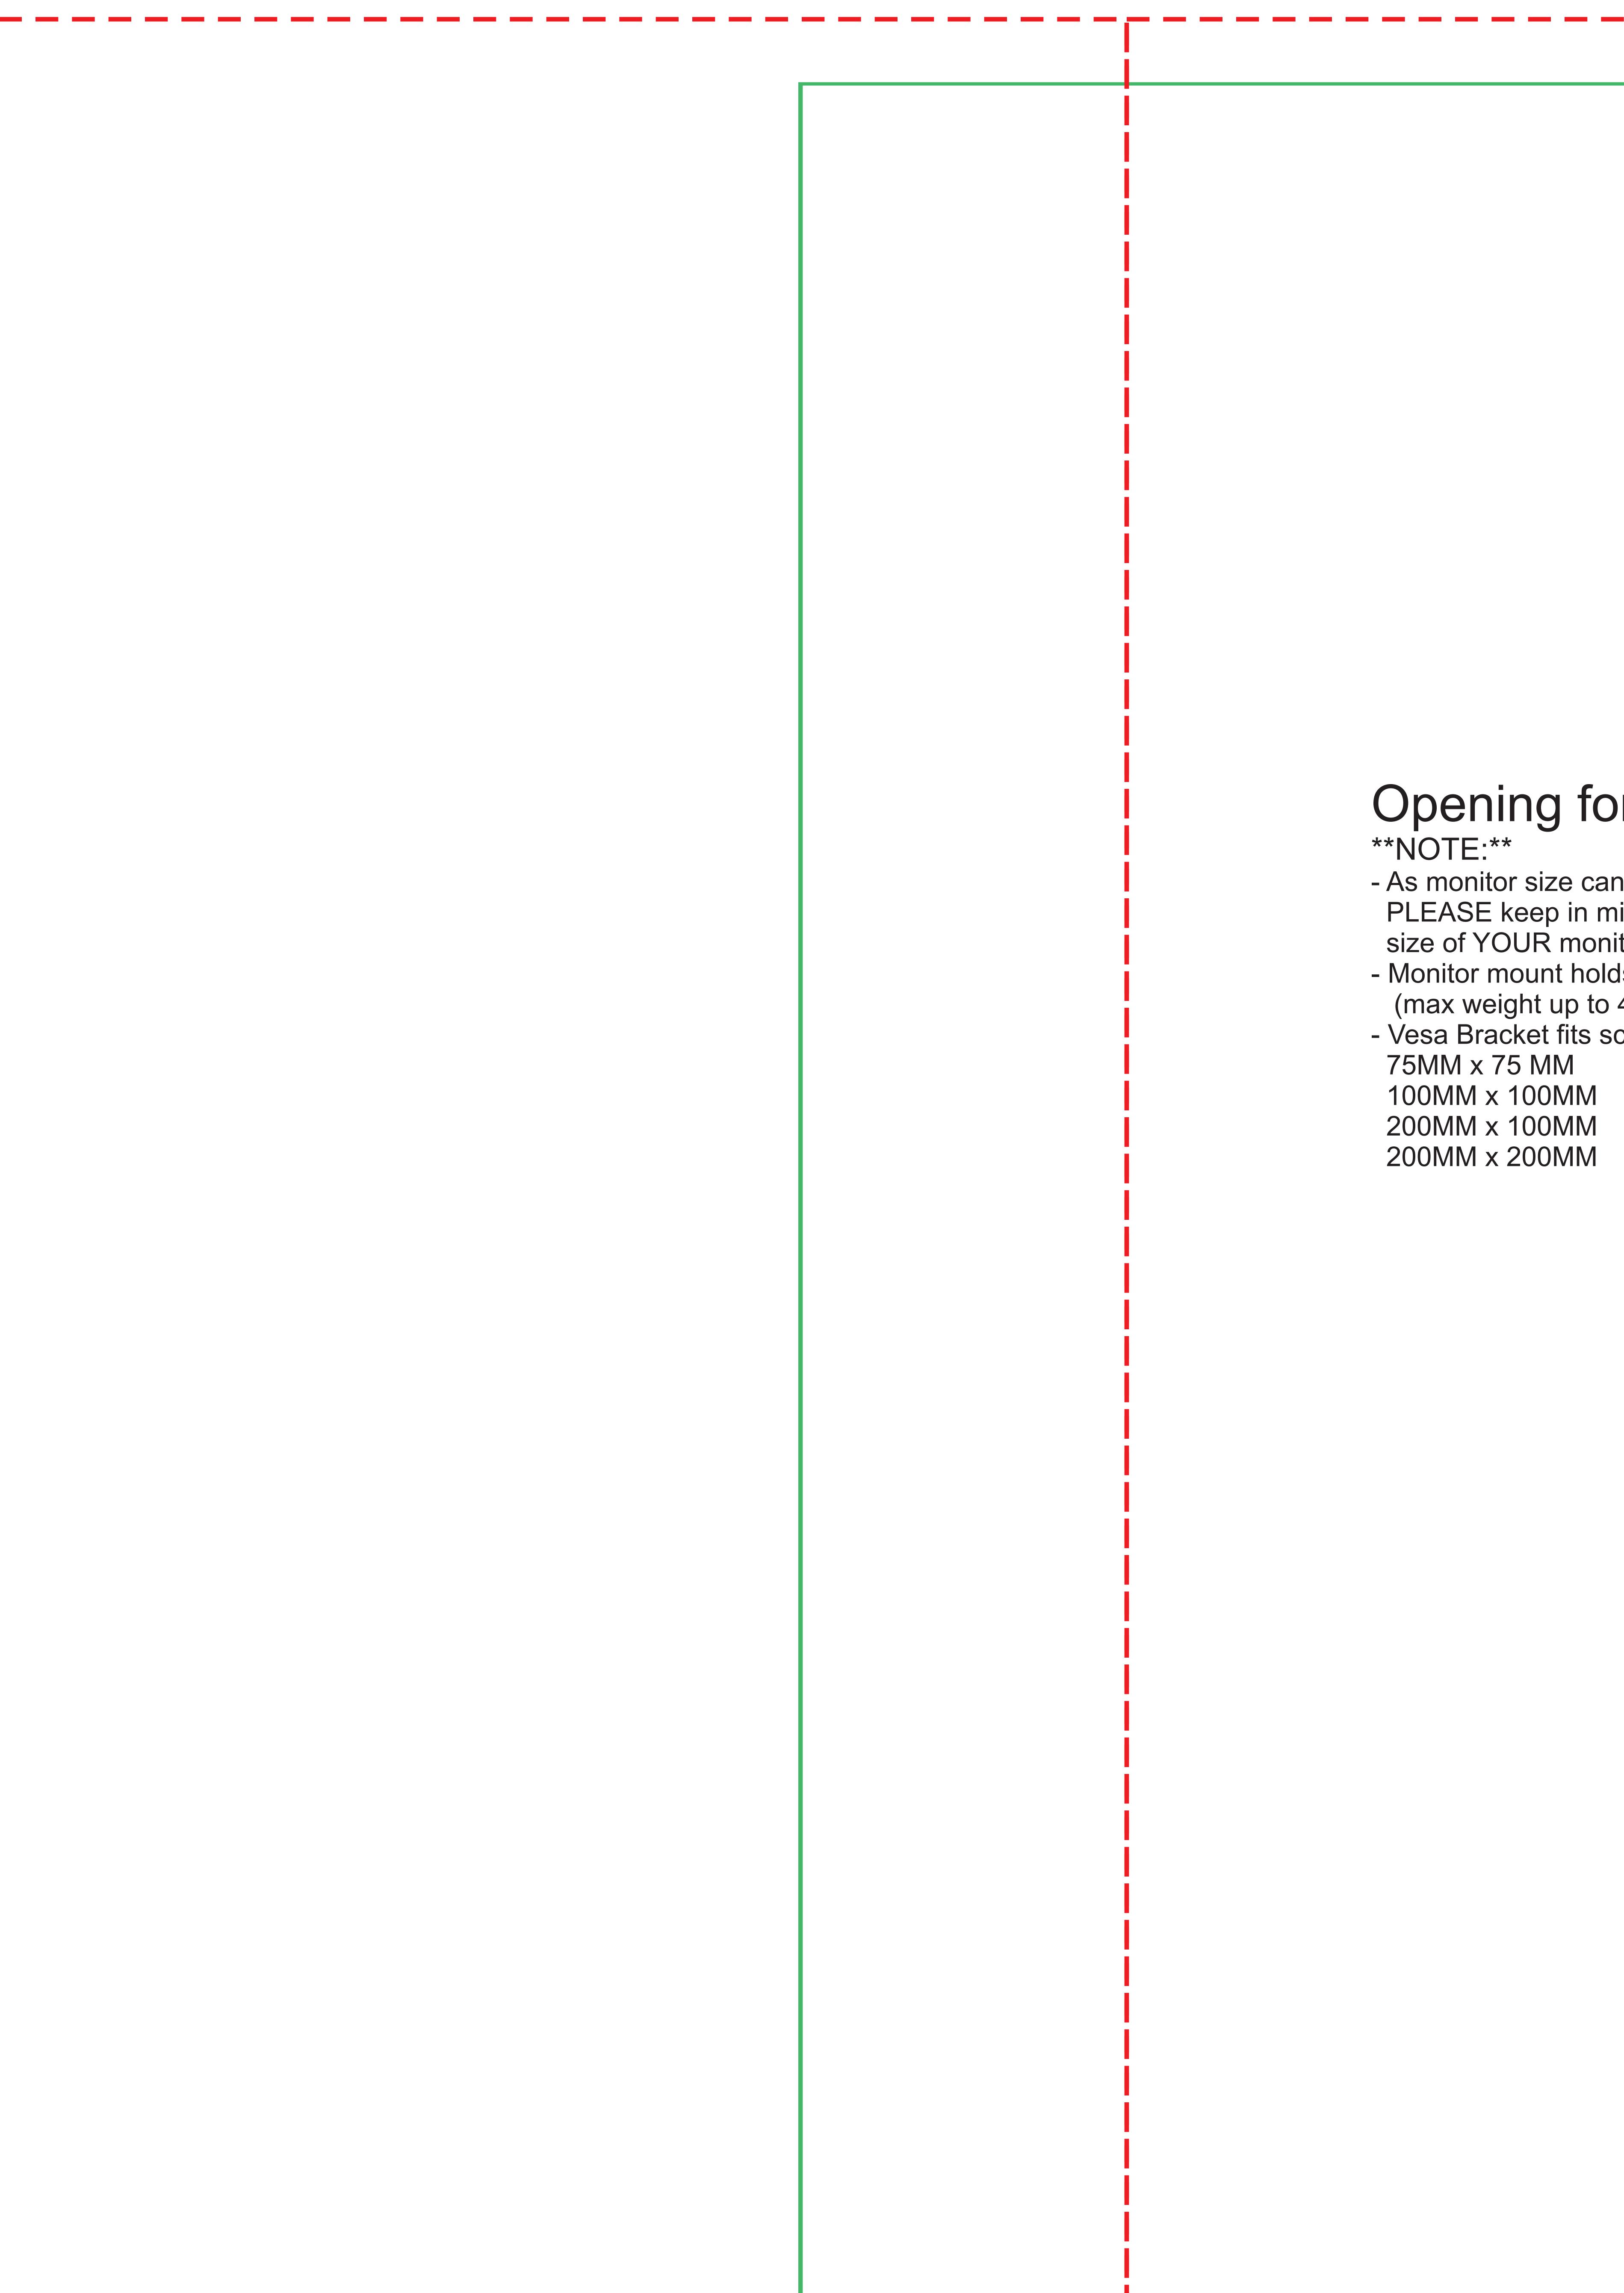

## Opening for monitor mount only

- As monitor size can vary between models PLEASE keep in mind the actual screen size of YOUR monitor. - Monitor mount holds 17"-32" flat screen tv

(max weight up to 40 lbs) - Vesa Bracket fits screen measurements:

75MM x 75 MM 100MM x 100MM

200MM x 100MM

10ft 1UP Full Height Pop-Up Display Item #1G10S-M1

Total Graphic Size: 91.375" h x 148.25" w (includes bleed) 89.375" h x 146.25" w (overall trim size)

\*All Panels: 29.25" w x 89.375" h per panel