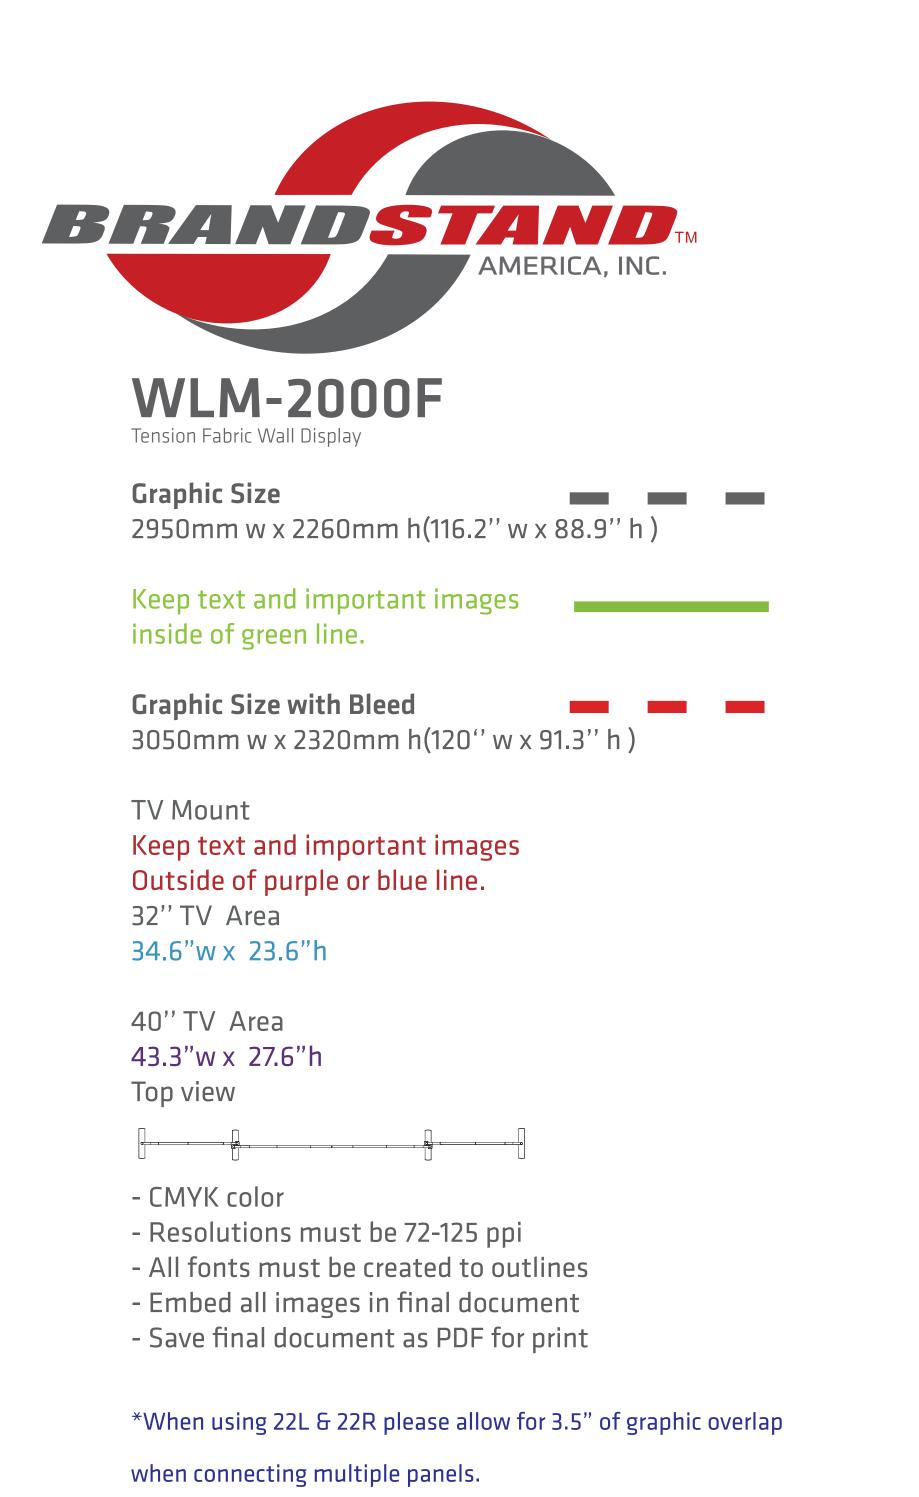

\_ \_ \_ \_ \_ 1448mm w x 2447mm h(57" w x 96.3" h)

Keep text and important images inside of green line.

**Graphic Size with Bleed** 

\_ \_ \_ \_ \_ 1548mm w x 2507mm h(61" w x 98.7" h)

- CMYK color

- Resolutions must be 72-125 ppi
- All fonts must be created to outlines
- Embed all images in final document
- Save final document as PDF for print

\*When using 22L & 22R please allow for 3.5" of graphic overlap when connecting multiple panels.

\_ \_ \_ \_ \_ 1448mm w x 2447mm h(57" w x 96.3" h)

Keep text and important images \_\_\_\_\_

\_ \_ \_ \_ \_ **Graphic Size with Bleed** 1548mm w x 2507mm h(61" w x 98.7" h)

- CMYK color - Resolutions must be 72-125 ppi - All fonts must be created to outlines

- Embed all images in final document - Save final document as PDF for print

\*When using 22L & 22R please allow for 3.5" of graphic overlap when connecting multiple panels.