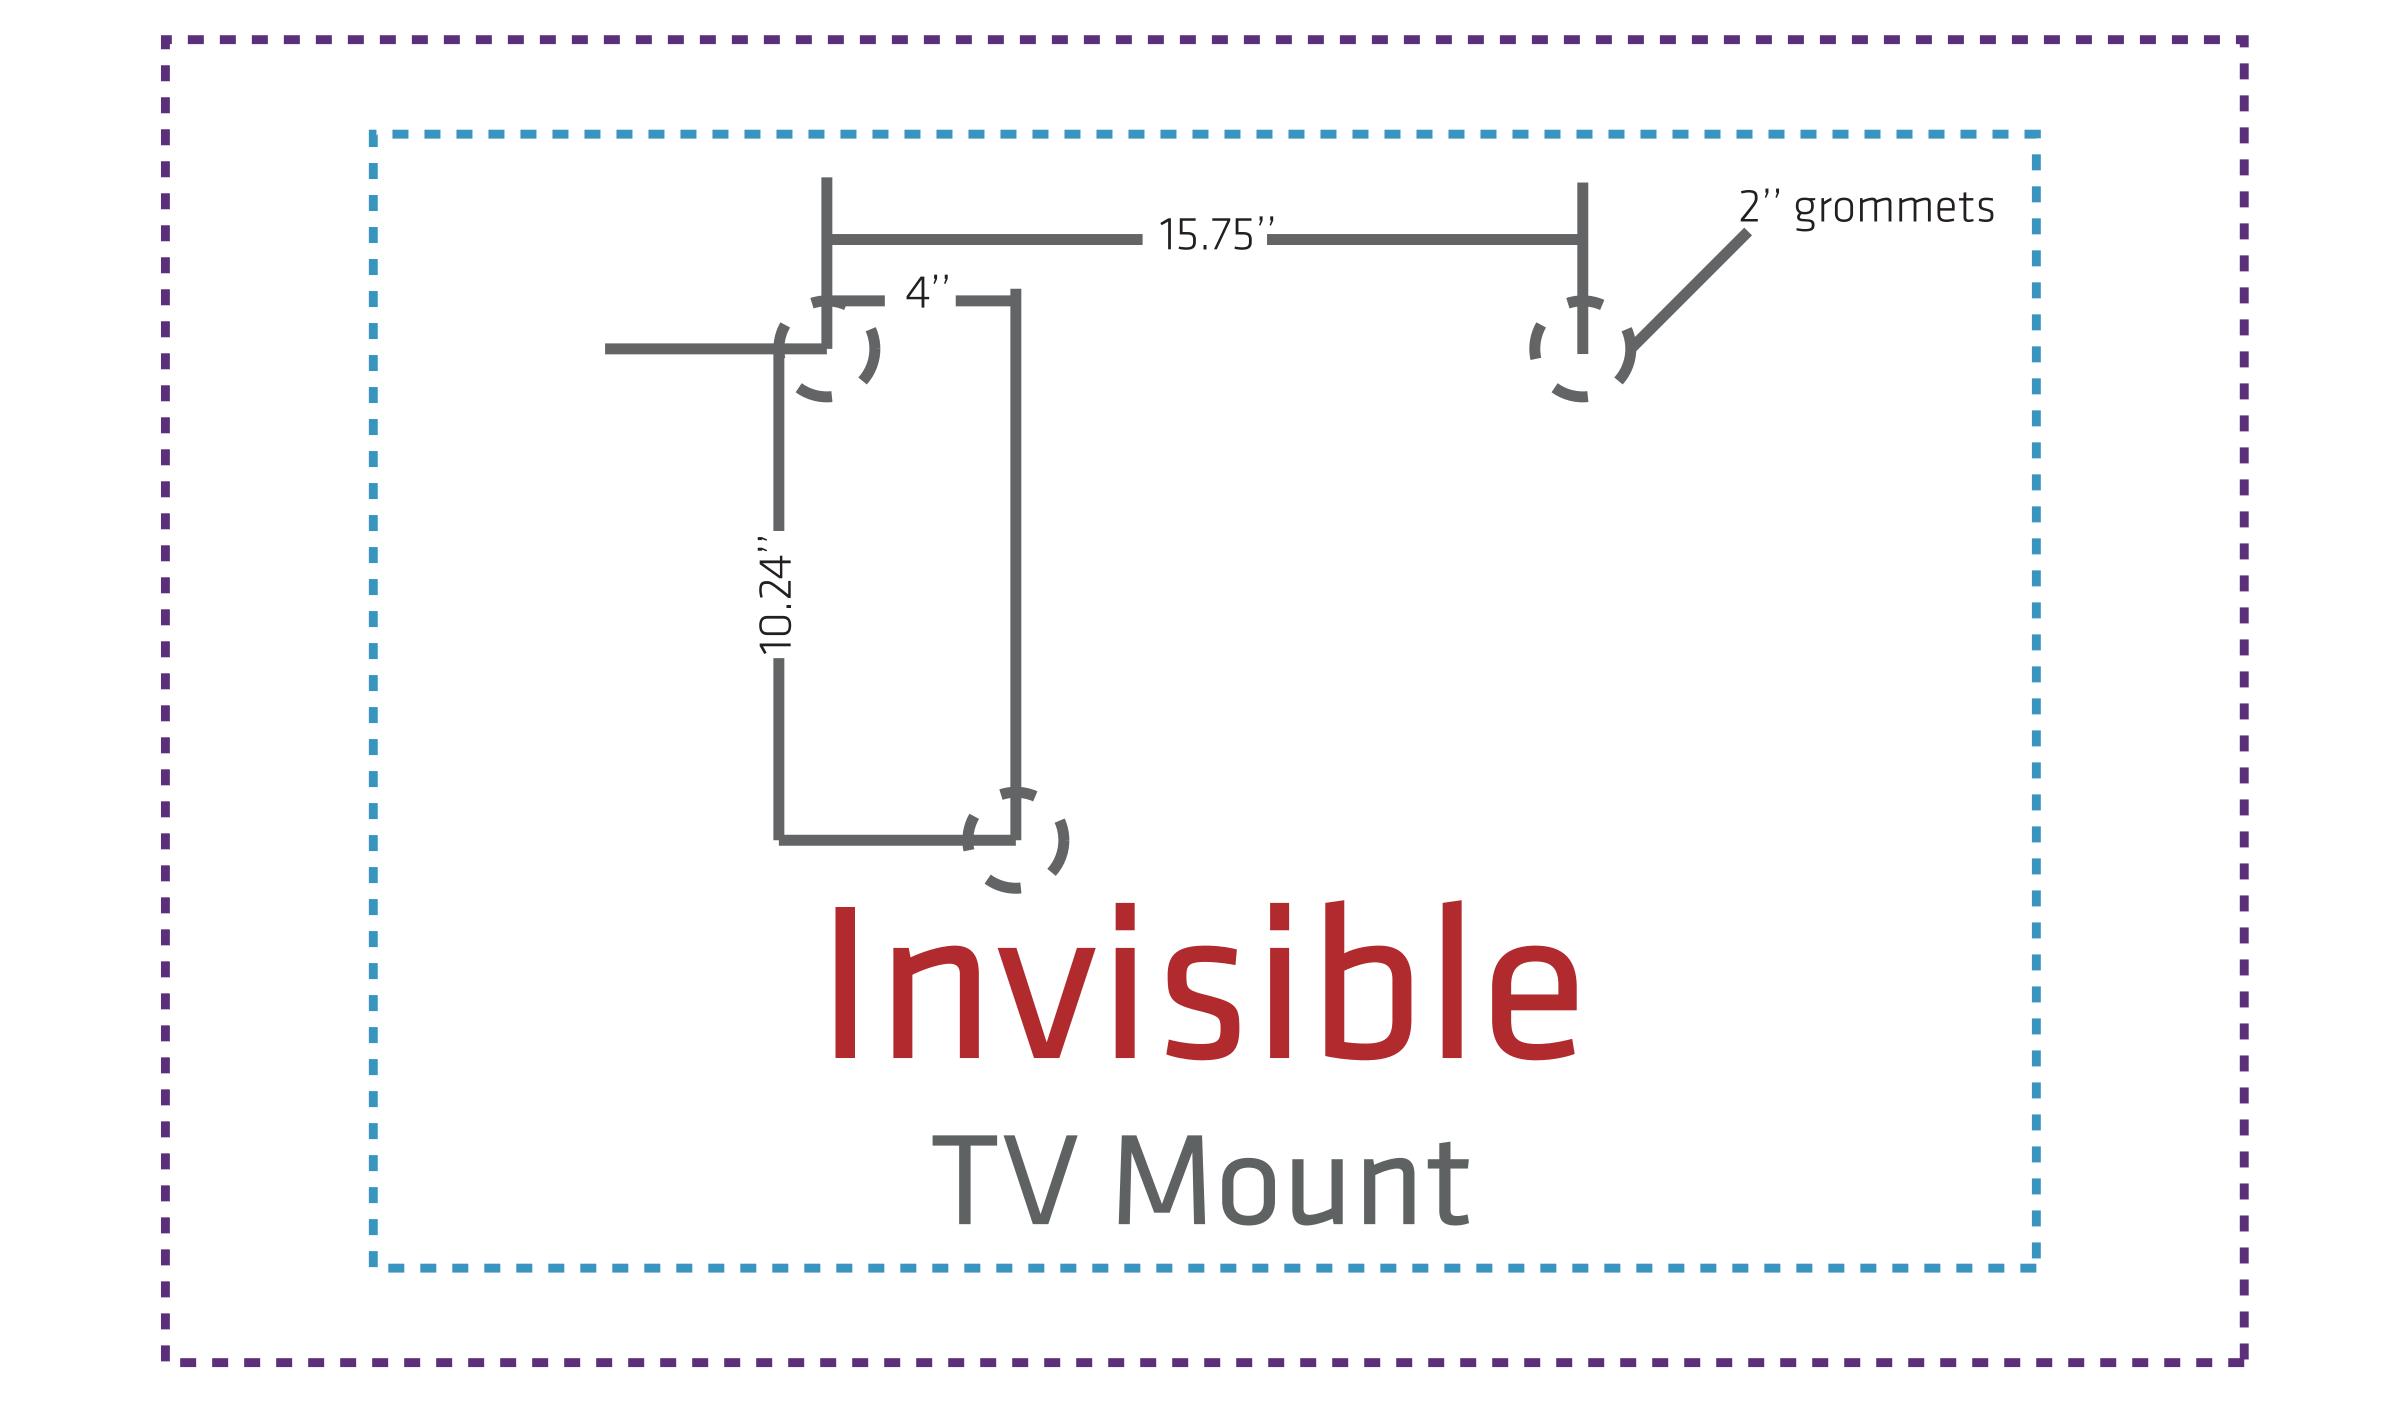

\_ \_ \_ \_ \_ 1448mm w x 2447mm h(57" w x 96.3" h)

Keep text and important images inside of green line.

**Graphic Size with Bleed** 

\_ \_ \_ \_ \_ 1548mm w x 2507mm h(61" w x 98.7" h)

- CMYK color

- Resolutions must be 72-125 ppi
- All fonts must be created to outlines
- Embed all images in final document
- Save final document as PDF for print

\*When using 22L & 22R please allow for 3.5" of graphic overlap when connecting multiple panels.







\_ \_ \_ \_ \_ 1448mm w x 2447mm h(57" w x 96.3" h)

Keep text and important images \_\_\_\_\_

\_ \_ \_ \_ \_ **Graphic Size with Bleed** 1548mm w x 2507mm h(61" w x 98.7" h)

- CMYK color - Resolutions must be 72-125 ppi - All fonts must be created to outlines

- Embed all images in final document - Save final document as PDF for print

\*When using 22L & 22R please allow for 3.5" of graphic overlap when connecting multiple panels.