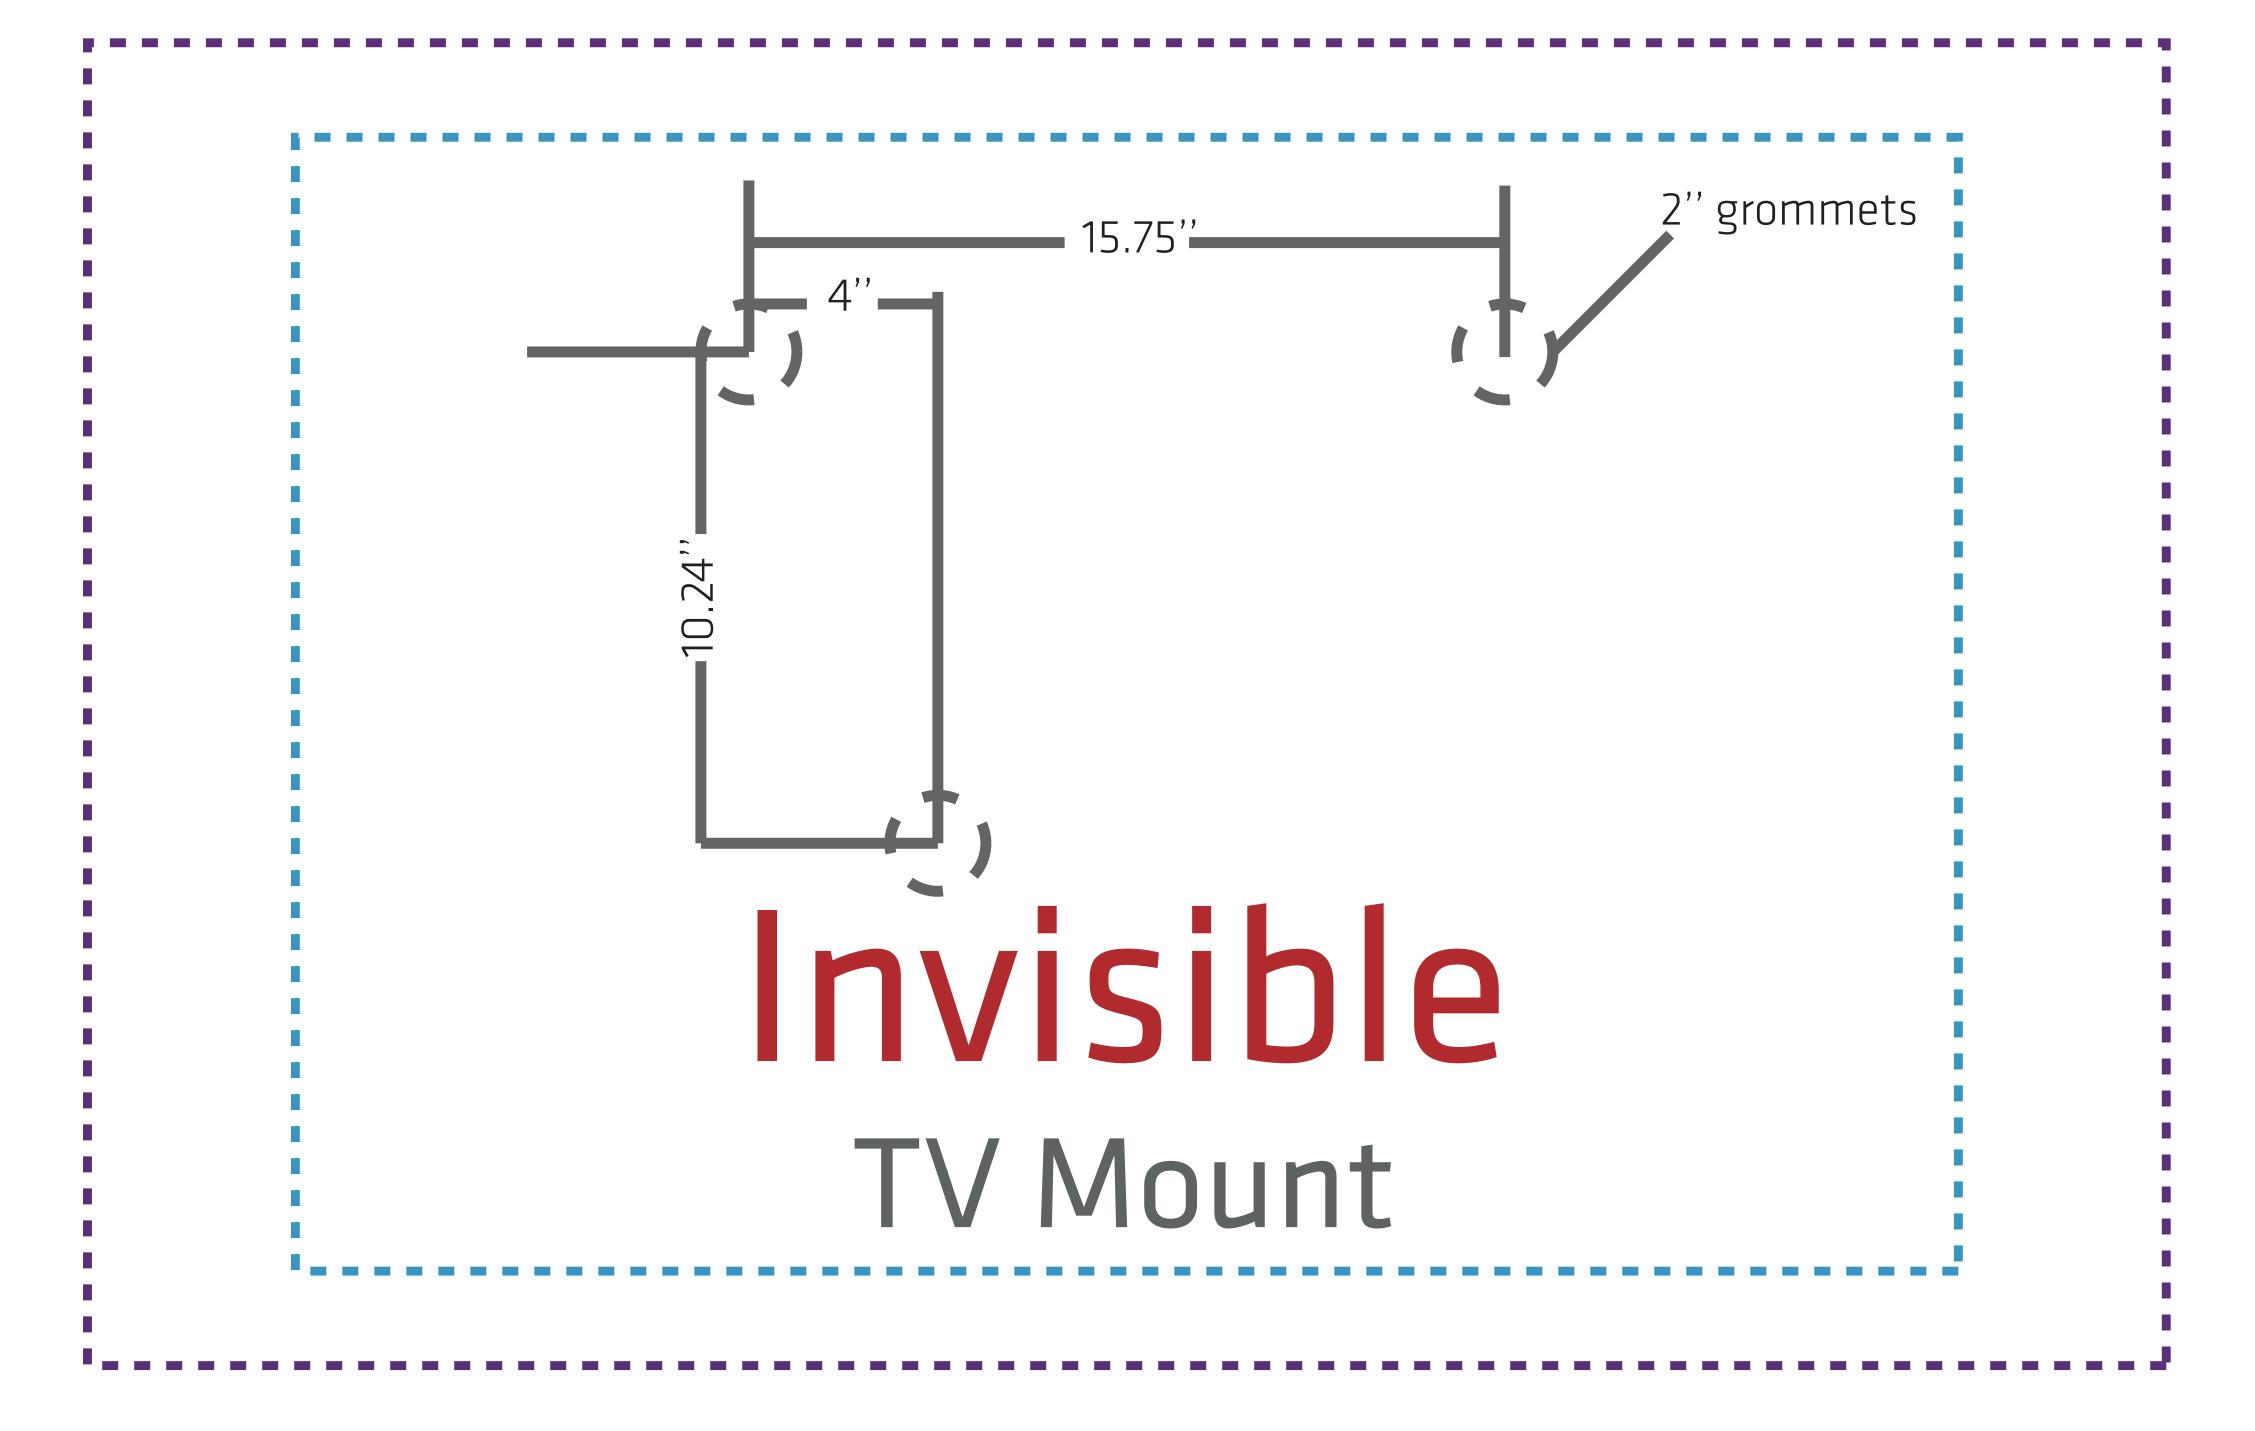

## Invisible

## WLM-200E Tension Fabric Wall Display

Graphic Size — — — — 1448mm w x 2260mm h(57'' w x 88.9'' h)

Graphic Size with Bleed

1548mm w x 2320mm h(61" w x 91.3" h)

Keep text and important images

TV Mount
Keep text and important images
Outside of purple or blue line.
32" TV Area
34.6"w x 23.6"h

40" TV Area 43.3"w x 27.6"h Top view

- CMYK color
- Resolutions must be 72-125 ppi
- All fonts must be created to outlines
- Embed all images in final document
- Save final document as PDF for print

\*When using 22L & 22R please allow for 3.5" of graphic overlap when connecting multiple panels.